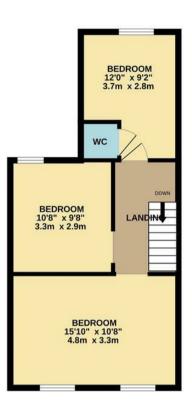

TOTAL FLOOR AREA: 1205 sq.ft. (112.0 sq.m.) approx.

Whilst every attempt has been made to ensure the accuracy of the floorplan contained here, measurements of doors, windows, rooms and any other items are approximate and no responsibility is taken for any error, omission or mis-statement. This plan is for illustrative purposes only and should be used as such by any prospective purchaser. The services, systems and appliances shown have not been tested and no guarantee as to their operability or efficiency can be given.