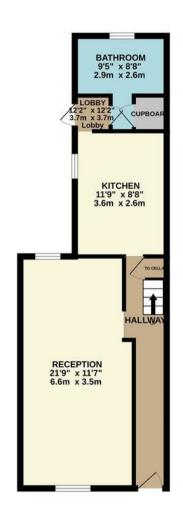

Bathrooms: 1

Offering excellent potential, we are pleased to bring to the market this attractive older style Three Double Bedroom Residence, the property currently offers accommodation arranged over two floors, having to the Ground Floor an Entrance Hall affording access to the Lounge, Kitchen, stairs to the First floor accommodation as well as giving access to the large cellar (6ft2 head height), there is a generous Lounge/Diner to the Ground floor, a good size Kitchen as well as modern Bathroom, whilst to the First Floor there are Three Double Bedrooms, one having an ensuite cloakroom/wc. Externally the property offers a compact Rear Garden with double gates giving access via Cyprus Street.

TOTAL FLOOR AREA: 1205 sq.ft. (112.0 sq.m.) approx.

Whilst every attempt has been made to ensure the accuracy of the floorplan contained here, measurements of doors, windows, rooms and any other items are approximate and no responsibility is taken for any error, omission or mis-statement. This plan is for illustrative purposes only and should be used as such by any prospective purchaser. The services, systems and appliances shown have not been tested and no guarantee as to their operability or efficiency can be given.