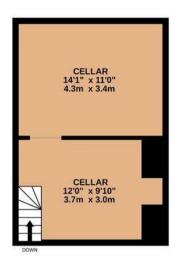

Bathrooms: 1

Offering excellent potential, we are pleased to bring to the market this attractive older style Three Double Bedroom Residence, the property currently offers accommodation arranged over two floors, having to the Ground Floor an Entrance Hall affording access to the Lounge, Kitchen, stairs to the First floor accommodation as well as giving access to the large cellar (6ft2 head height), there is a generous Lounge/Diner to the Ground floor, a good size Kitchen as well as modern Bathroom, whilst to the First Floor there are Three Double Bedrooms, one having an ensuite cloakroom/wc. Externally the property offers a compact Rear Garden with double gates giving access via Cyprus Street.

TOTAL FLOOR AREA: 1205 sq.ft. (112.0 sq.m.) approx.

Whilst every attempt has been made to ensure the accuracy of the floorplan contained here, measurements of doors, windows, rooms and any other items are approximate and no responsibility is taken for any error, omission or mis-statement. This plan is for illustrative purposes only and should be used as such by any prospective purchaser. The services, systems and appliances shown have not been tested and no guarantee as to their operability or efficiency can be given.