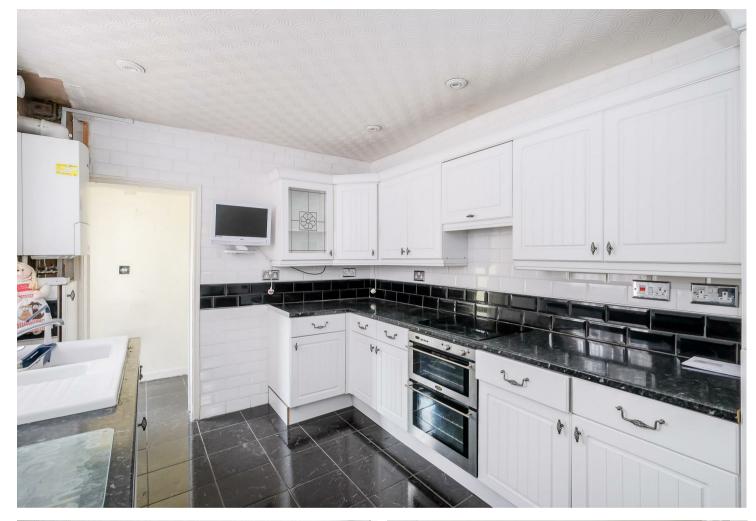

Bathrooms: 1

Offering excellent potential, we are pleased to bring to the market this attractive older style Three Double Bedroom Residence, the property currently offers accommodation arranged over two floors, having to the Ground Floor an Entrance Hall affording access to the Lounge, Kitchen, stairs to the First floor accommodation as well as giving access to the large cellar (6ft2 head height), there is a generous Lounge/Diner to the Ground floor, a good size Kitchen as well as modern Bathroom, whilst to the First Floor there are Three Double Bedrooms, one having an ensuite cloakroom/wc. Externally the property offers a compact Rear Garden with double gates giving access via Cyprus Street.