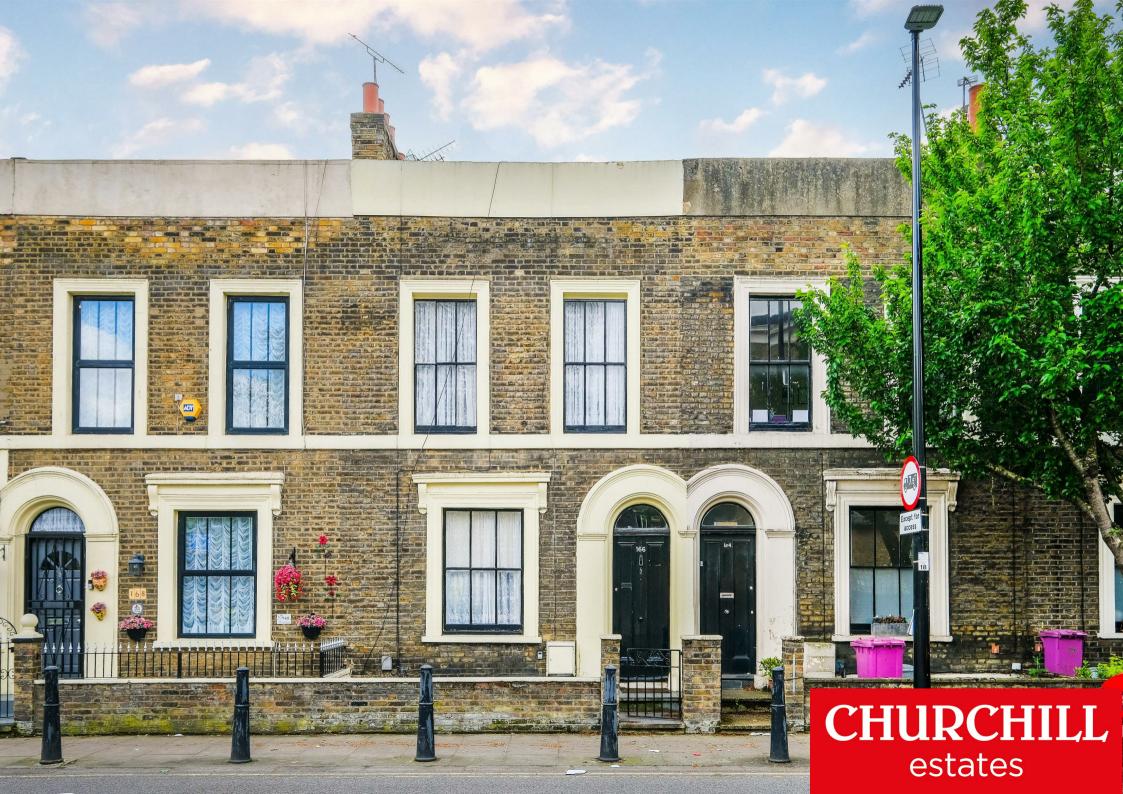

## Old Ford Road, Bethnal Green

£900,000

Tenure: Freehold

Floor Area: 1205.00 sq ft

Local Authority: Tower Hamlets

Council Tax Band: E

Bedrooms: 3

Receptions: 1

Bathrooms: 1

Offering excellent potential, we are pleased to bring to the market this attractive older style Three Double Bedroom Residence, the property currently offers accommodation arranged over two floors, having to the Ground Floor an Entrance Hall affording access to the Lounge, Kitchen, stairs to the First floor accommodation as well as giving access to the large cellar (6ft2 head height), there is a generous Lounge/Diner to the Ground floor, a good size Kitchen as well as modern Bathroom, whilst to the First Floor there are Three Double Bedrooms, one having an ensuite cloakroom/wc. Externally the property offers a compact Rear Garden with double gates giving access via Cyprus Street.

Bethnal Green and neighbouring Shoreditch has a rich cultural heritage, with many different communities passing through the area over the years. The area has benefited from much regeneration; renovated warehouses, independent shops, artisan coffee houses, highly rated restaurants and reclaimed vintage stores have made the area a popular place to own a property and a favourite destination for visitors.

The property is located within the locality of Columbia Road Flower Market, Spitalfields and Whitechapel, whilst also being, close to Bethnal Green Underground Station and a short walk to local amenities and green spaces.