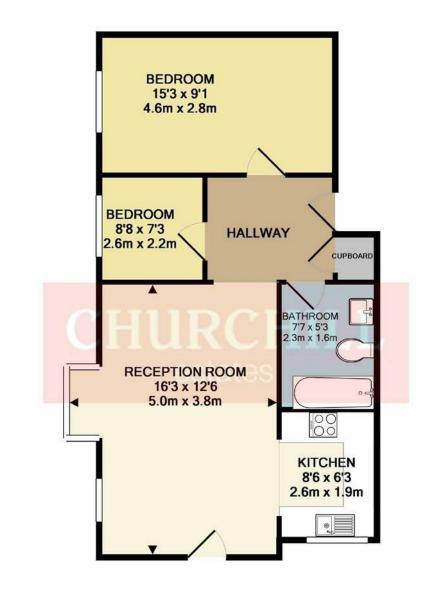

## TOTAL APPROX. FLOOR AREA 571 SQ.FT. (53.0 SQ.M.)

Whilst every attempt has been made to ensure the accuracy of the floor plan contained here, measurements of doors, windows, rooms and any other items are approximate and no responsibility is taken for any error, omission, or mis-statement. This plan is for illustrative purposes only and should be used as such by any prospective purchaser. The services, systems and appliances shown have not been tested and no guarantee as to their operability or efficiency can be given

Made with Metropix ©2018

EPC Band | D

Council Tax Band | C

5 Week Security Depsosit | £1673

12 Month Tenancy | 6 Month Break Clasue Available

The Agent has not tested any apparatus ,equipment, fixtures and fittings or services and so cannot verify that they are in working order or fit for the purpose. A buyer is advised to obtain verification from their solicitor or surveyor.