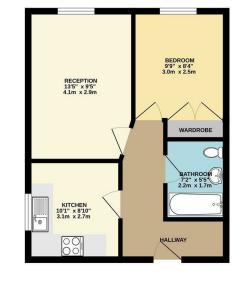

SECOND FLOOR 393 sq.ft. (36.5 sq.m.) approx.

Council: Waltham Forest | Council Tax Band: B |

Floor Area: 430.00 sq ft

The Agent has not tested any apparatus , equipment, fixtures and fittings or services and so cannot verify that they are in working order or fit for the purpose. A buyer is advised to obtain verification from their solicitor or surveyor.