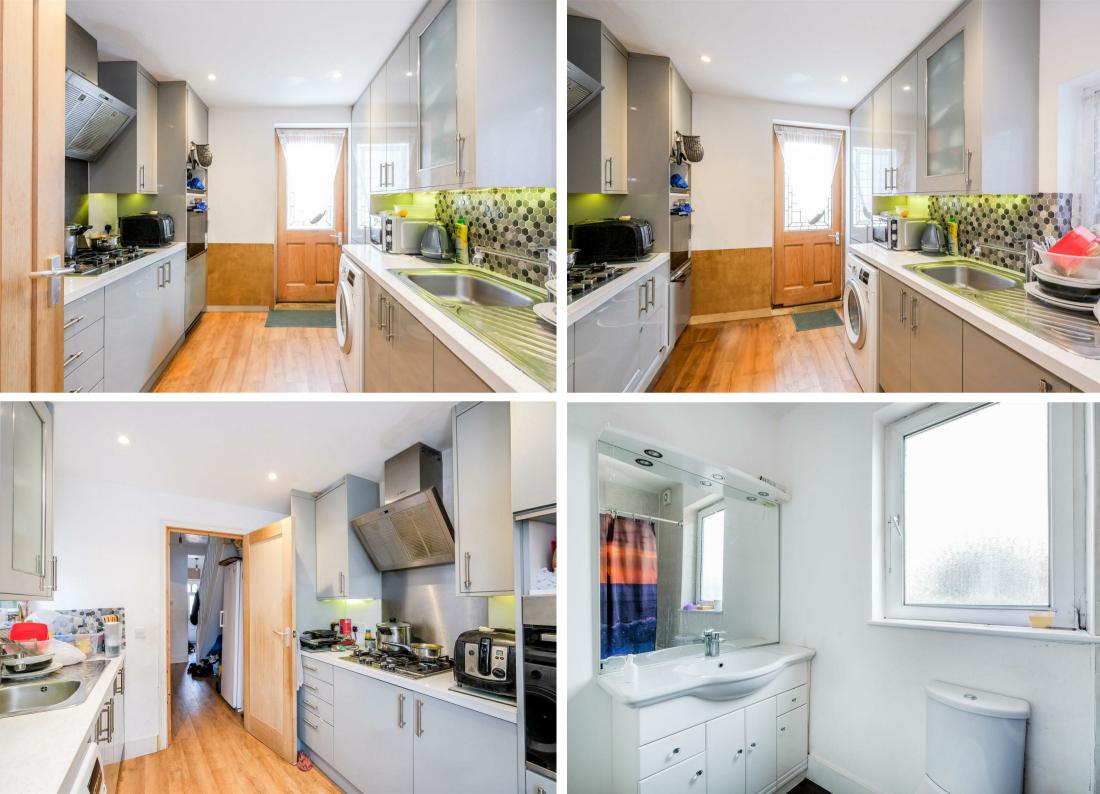

## Bathrooms: 1

Offers in excess of £665,000 Positioned on this residential street in the Higham Hill area of Walthamstow within minutes of local shops, cafés, numerous Good Ofsted rated Primary Schools and an easy walk of Blackhorse Victoria Line and Overground Station is this three bedroom single bayed Victorian terrace family home, which has further potential for any growing family to extend both on the ground floor and also up into the loft space. The property which has been a loving family home for many years includes many fine features such as two reception rooms, Three bedrooms to the first floor 50ft rear garden and a first floor family bathroom with an extra seprate WC.