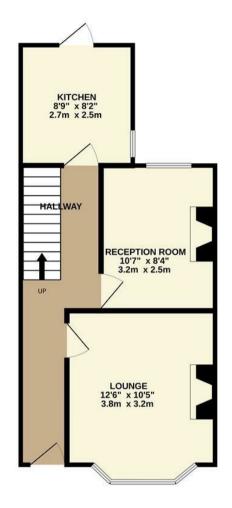

- Victorian Terraced
- Two receptions
- close to local amenities

- First floor family bathroom
- Blackhorse Ladder Location
- potential to extend (STPP)

1ST FLOOR 367 sq.ft. (34.1 sq.m.) approx.

TOTAL FLOOR AREA : 742 sq.ft. (68.9 sq.m.) approx.