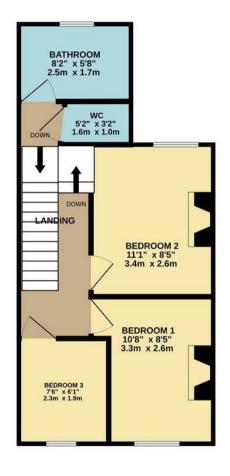

- Victorian Terraced
- Two receptions
- close to local amenities

- First floor family bathroom
- Blackhorse Ladder Location
- potential to extend (STPP)

1ST FLOOR 367 sq.ft. (34.1 sq.m.) approx.

TOTAL FLOOR AREA : 742 sq.ft. (68.9 sq.m.) approx.