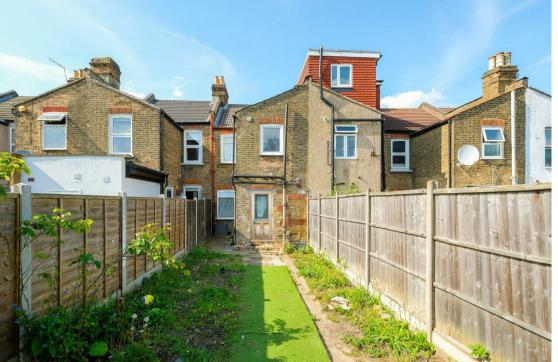

## Bathrooms: 1

Offers in excess of £665,000 Positioned on this residential street in the Higham Hill area of Walthamstow within minutes of local shops, cafés, numerous Good Ofsted rated Primary Schools and an easy walk of Blackhorse Victoria Line and Overground Station is this three bedroom single bayed Victorian terrace family home, which has further potential for any growing family to extend both on the ground floor and also up into the loft space. The property which has been a loving family home for many years includes many fine features such as two reception rooms, Three bedrooms to the first floor 50ft rear garden and a first floor family bathroom with an extra seprate WC.