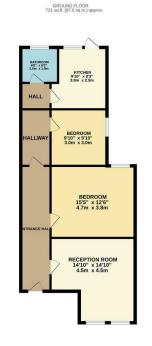

TOTAL FLOOM RATURE TAXIBLE (ME TO Beg 10) aggregor.

While new year region been made at means the country of Taxible (me to be the country of the country of

Council: Waltham Forest | Council Tax Band: B | Floor Area: 721.00 sq ft

This Two Bedroom, Top Floor Purpose Built Apartment which offers direct access to the communal gardens, forms part of this attractive development on the ever popular Wood Street with its shops, restaurants and bars as well as Wood Street Main Line Station with trains heading into Liverpool Street (20mins).

In addition to the two double bedrooms, the property also offers a spacious Kitchen Area, modern fitted bathroom, staircase to well maintained communal gardens. This property comes on a CHAIN-FREE basis and is a perfect ready made home for first time buyers or buy to let investors alike.