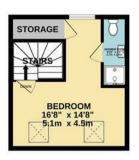

The first floor features a spacious landing that leads to a grand master bedroom with a prominent bay window, two additional bedrooms, and a contemporary shower room with a separate toilet. The top floor houses an additional loft-converted double bedroom with an en-suite shower room. The property also has a secluded west-facing garden with a patio area for entertaining, a lawn, with a pergola which provides excellent shade and surrounds the space in lots of green.

TOTAL FLOOR AREA: 1603 sq.ft. (148.9 sq.m.) approx.

Whilst every attempt has been made to ensure the accuracy of the footpalm, contained here, measurements of doors, windows, rooms and any other ferms are approximate and no responsibility is taken for any error, prospective purchaser. The services, systems and applications shown have been tested and no guarantee as to their operability or efficiency can be given.