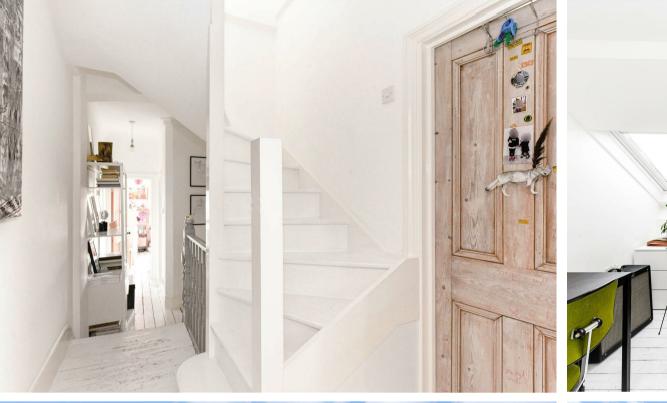

The entrance is marked by a striking black & white quarry tiled pathway leading to the traditional character front door, opening into a welcoming hallway. Off the hallway is a bright and airy double reception room, accentuated by a large bay window and an original feature fireplace. Conveniently located under the staircase is a utility cupboard with plumbing and electric. The back of the hall opens into an expansive 33ft Living/Kitchen/Dining area, with underfloor heated, polished concrete floors, custom concrete countertops, ample storage, and a seating area illuminated by a large skylight and enhanced with two sets of bi-fold doors that merge indoor and outdoor living, perfect for summertime relaxation and family gatherings.