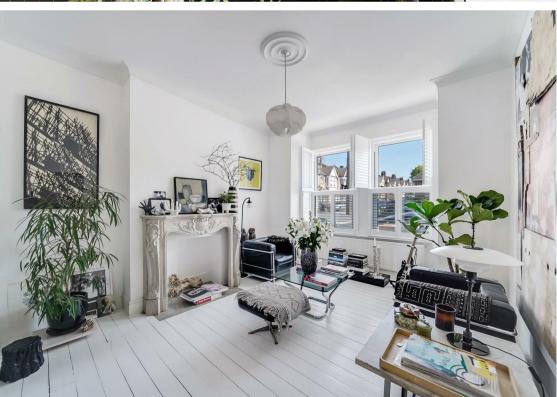

The entrance is marked by a striking black & white quarry tiled pathway leading to the traditional character front door, opening into a welcoming hallway. Off the hallway is a bright and airy double reception room, accentuated by a large bay window and an original feature fireplace. Conveniently located under the staircase is a utility cupboard with plumbing and electric. The back of the hall opens into an expansive 33ft Living/Kitchen/Dining area, with underfloor heated, polished concrete floors, custom concrete countertops, ample storage, and a seating area illuminated by a large skylight and enhanced with two sets of bi-fold doors that merge indoor and outdoor living, perfect for summertime relaxation and family gatherings.