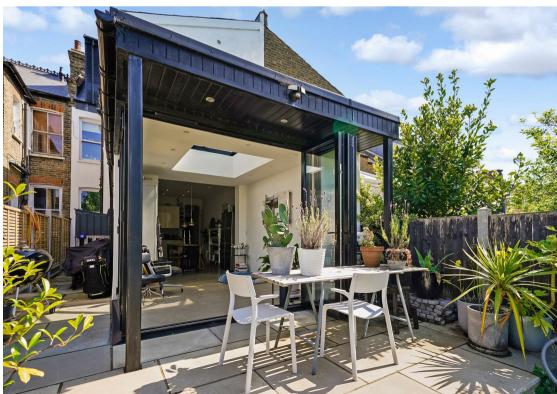

The entrance is marked by a striking black & white quarry tiled pathway leading to the traditional character front door, opening into a welcoming hallway. Off the hallway is a bright and airy double reception room, accentuated by a large bay window and an original feature fireplace. Conveniently located under the staircase is a utility cupboard with plumbing and electric. The back of the hall opens into an expansive 33ft Living/Kitchen/Dining area, with underfloor heated, polished concrete floors, custom concrete countertops, ample storage, and a seating area illuminated by a large skylight and enhanced with two sets of bi-fold doors that merge indoor and outdoor living, perfect for summertime relaxation and family gatherings.

The first floor features a spacious landing that leads to a grand master bedroom with a prominent bay window, two additional bedrooms, and a contemporary shower room with a separate toilet. The top floor houses an additional loft-converted double bedroom with an en-suite shower room. The property also has a secluded west-facing garden with a patio area for entertaining, a lawn, with a pergola which provides excellent shade and surrounds the space in lots of green.