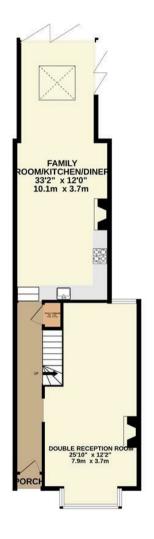

The entrance is marked by a striking black & white quarry tiled pathway leading to the traditional character front door, opening into a welcoming hallway. Off the hallway is a bright and airy double reception room, accentuated by a large bay window and an original feature fireplace. Conveniently located under the staircase is a utility cupboard with plumbing and electric. The back of the hall opens into an expansive 33ft Living/Kitchen/Dining area, with underfloor heated, polished concrete floors, custom concrete countertops, ample storage, and a seating area illuminated by a large skylight and enhanced with two sets of bi-fold doors that merge indoor and outdoor living, perfect for summertime relaxation and family gatherings.

The first floor features a spacious landing that leads to a grand master bedroom with a prominent bay window, two additional bedrooms, and a contemporary shower room with a separate toilet. The top floor houses an additional loft-converted double bedroom with an en-suite shower room. The property also has a secluded west-facing garden with a patio area for entertaining, a lawn, with a pergola which provides excellent shade and surrounds the space in lots of green.

TOTAL FLOOR AREA: 1603 sq.ft. (148.9 sq.m.) approx.

Whilst every attempt has been made to ensure the accuracy of the footpalm, contained here, measurements of doors, windows, rooms and any other ferms are approximate and no responsibility is taken for any error, prospective purchaser. The services, systems and applications shown have been tested and no guarantee as to their operability or efficiency can be given.