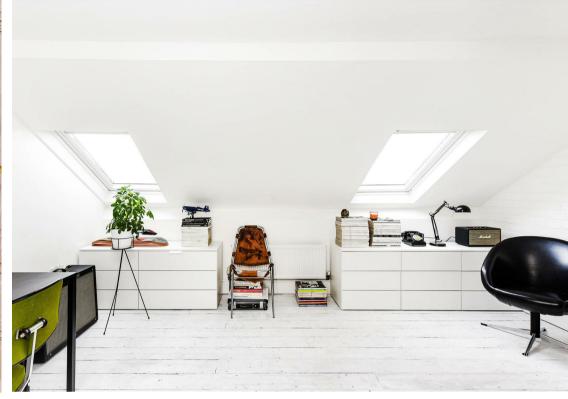

The first floor features a spacious landing that leads to a grand master bedroom with a prominent bay window, two additional bedrooms, and a contemporary shower room with a separate toilet. The top floor houses an additional loft-converted double bedroom with an en-suite shower room. The property also has a secluded west-facing garden with a patio area for entertaining, a lawn, with a pergola which provides excellent shade and surrounds the space in lots of green.