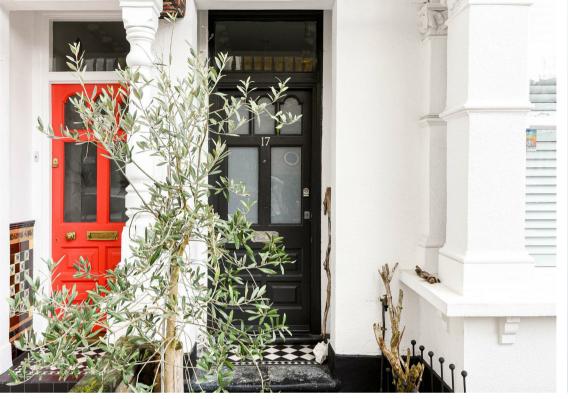

The entrance is marked by a striking black & white quarry tiled pathway leading to the traditional character front door, opening into a welcoming hallway. Off the hallway is a bright and airy double reception room, accentuated by a large bay window and an original feature fireplace. Conveniently located under the staircase is a utility cupboard with plumbing and electric. The back of the hall opens into an expansive 33ft Living/Kitchen/Dining area, with underfloor heated, polished concrete floors, custom concrete countertops, ample storage, and a seating area illuminated by a large skylight and enhanced with two sets of bi-fold doors that merge indoor and outdoor living, perfect for summertime relaxation and family gatherings.