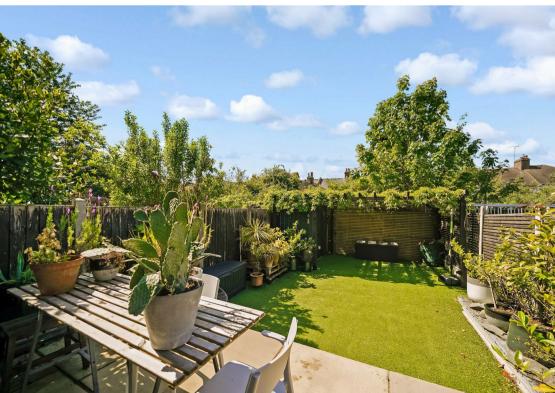

The first floor features a spacious landing that leads to a grand master bedroom with a prominent bay window, two additional bedrooms, and a contemporary shower room with a separate toilet. The top floor houses an additional loft-converted double bedroom with an en-suite shower room. The property also has a secluded west-facing garden with a patio area for entertaining, a lawn, with a pergola which provides excellent shade and surrounds the space in lots of green.

It has a secure storage shed for bicycles in both front and back garden. Located just off Lea Bridge Road, Halford Road, is a no through route, which makes it a peaceful retreat within 0.5 miles of Wood Street Station, which gives access to Liverpool Street station in 18 minutes. It's less than 1 mile from both Walthamstow and Leytonstone underground. It's an ideal spot for cyclists, with the superhighway on Lea Bridge Road leading to Dalston, Hackney, and the City.