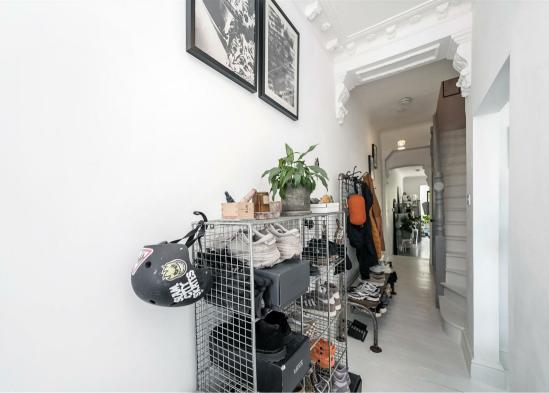

The entrance is marked by a striking black & white quarry tiled pathway leading to the traditional character front door, opening into a welcoming hallway. Off the hallway is a bright and airy double reception room, accentuated by a large bay window and an original feature fireplace. Conveniently located under the staircase is a utility cupboard with plumbing and electric. The back of the hall opens into an expansive 33ft Living/Kitchen/Dining area, with underfloor heated, polished concrete floors, custom concrete countertops, ample storage, and a seating area illuminated by a large skylight and enhanced with two sets of bi-fold doors that merge indoor and outdoor living, perfect for summertime relaxation and family gatherings.