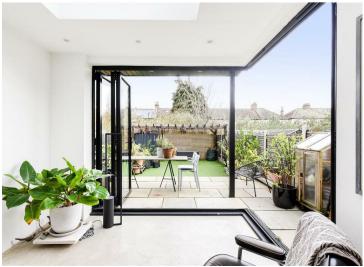

The entrance is marked by a striking black & white quarry tiled pathway leading to the traditional character front door, opening into a welcoming hallway. Off the hallway is a bright and airy double reception room, accentuated by a large bay window and an original feature fireplace. Conveniently located under the staircase is a utility cupboard with plumbing and electric. The back of the hall opens into an expansive 33ft Living/Kitchen/Dining area, with underfloor heated, polished concrete floors, custom concrete countertops, ample storage, and a seating area illuminated by a large skylight and enhanced with two sets of bi-fold doors that merge indoor and outdoor living, perfect for summertime relaxation and family gatherings.

The first floor features a spacious landing that leads to a grand master bedroom with a prominent bay window, two additional bedrooms, and a contemporary shower room with a separate toilet. The top floor houses an additional loft-converted double bedroom with an en-suite shower room. The property also has a secluded west-facing garden with a patio area for entertaining, a lawn, with a pergola which provides excellent shade and surrounds the space in lots of green.