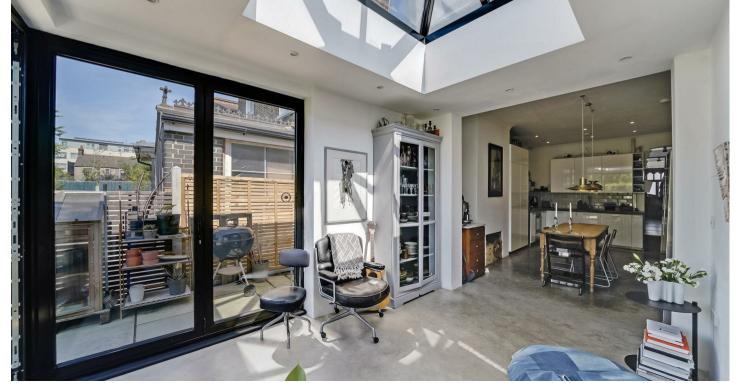

The entrance is marked by a striking black & white quarry tiled pathway leading to the traditional character front door, opening into a welcoming hallway. Off the hallway is a bright and airy double reception room, accentuated by a large bay window and an original feature fireplace. Conveniently located under the staircase is a utility cupboard with plumbing and electric. The back of the hall opens into an expansive 33ft Living/Kitchen/Dining area, with underfloor heated, polished concrete floors, custom concrete countertops, ample storage, and a seating area illuminated by a large skylight and enhanced with two sets of bi-fold doors that merge indoor and outdoor living, perfect for summertime relaxation and family gatherings.