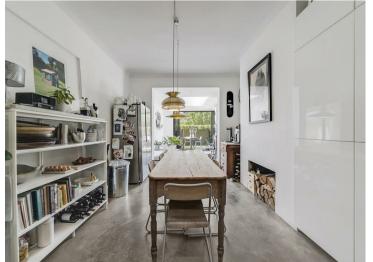

The entrance is marked by a striking black & white quarry tiled pathway leading to the traditional character front door, opening into a welcoming hallway. Off the hallway is a bright and airy double reception room, accentuated by a large bay window and an original feature fireplace. Conveniently located under the staircase is a utility cupboard with plumbing and electric. The back of the hall opens into an expansive 33ft Living/Kitchen/Dining area, with underfloor heated, polished concrete floors, custom concrete countertops, ample storage, and a seating area illuminated by a large skylight and enhanced with two sets of bi-fold doors that merge indoor and outdoor living, perfect for summertime relaxation and family gatherings.