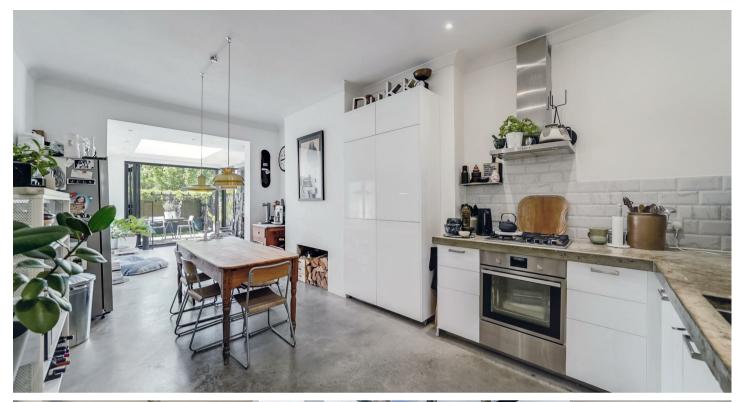

The entrance is marked by a striking black & white quarry tiled pathway leading to the traditional character front door, opening into a welcoming hallway. Off the hallway is a bright and airy double reception room, accentuated by a large bay window and an original feature fireplace. Conveniently located under the staircase is a utility cupboard with plumbing and electric. The back of the hall opens into an expansive 33ft Living/Kitchen/Dining area, with underfloor heated, polished concrete floors, custom concrete countertops, ample storage, and a seating area illuminated by a large skylight and enhanced with two sets of bi-fold doors that merge indoor and outdoor living, perfect for summertime relaxation and family gatherings.