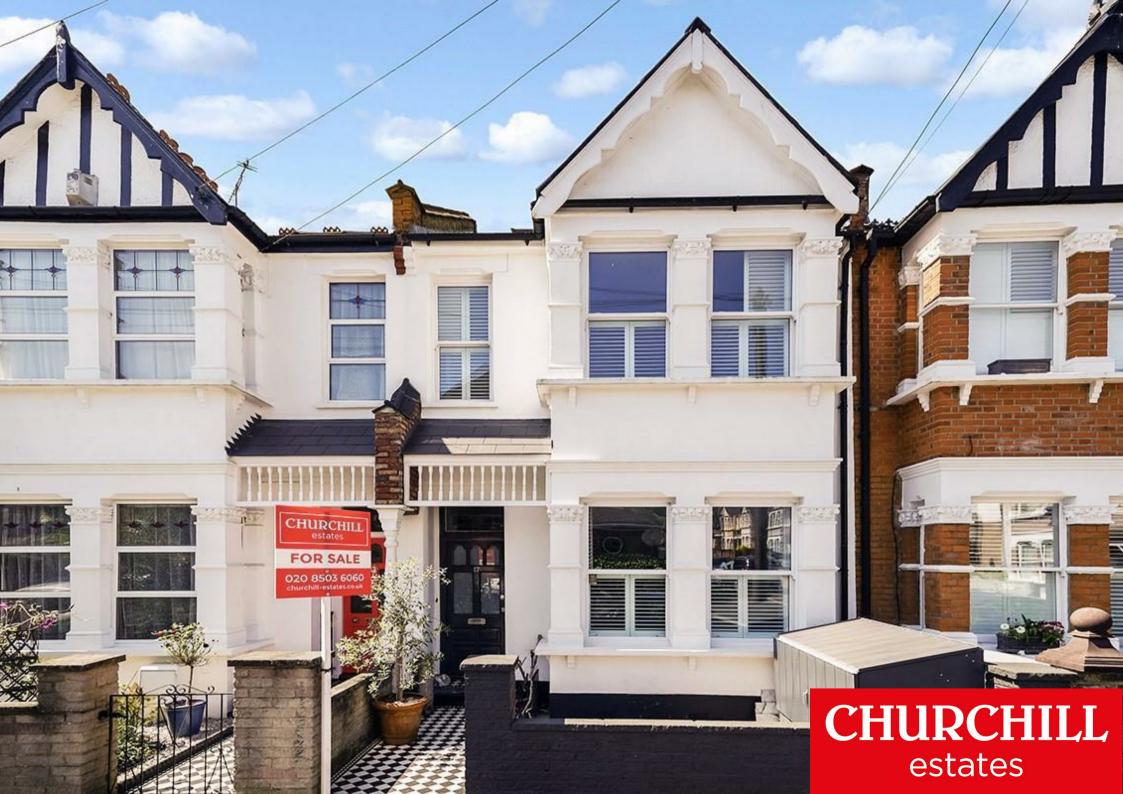

## Halford Road, Leyton

£970,000

Tenure: Freehold

Floor Area: 1603.00 sq ft

Local Authority : Waltham Forest

Council Tax Band: D

Bedrooms: 4

Receptions: 2

Bathrooms: 2

The true value and intricate design of this beautifully modernised Edwardian Family Home can only be appreciated through an internal viewing, which we highly recommend.

Located in the much sought after Forrest Lodge Estate, with its E10 postcode, but on the Walthamstow side of Whipps Cross hospital, this location is less than 10 minutes' walk to the lively and charming Orford Road; Walthamstow village, with bars shops and restaurants.

The entrance is marked by a striking black & white quarry tiled pathway leading to the traditional character front door, opening into a welcoming hallway. Off the hallway is a bright and airy double reception room, accentuated by a large bay window and an original feature fireplace. Conveniently located under the staircase is a utility cupboard with plumbing and electric. The back of the hall opens into an expansive 33ft Living/Kitchen/Dining area, with underfloor heated, polished concrete floors, custom concrete countertops, ample storage, and a seating area illuminated by a large skylight and enhanced with two sets of bi-fold doors that merge indoor and outdoor living, perfect for summertime relaxation and family gatherings.