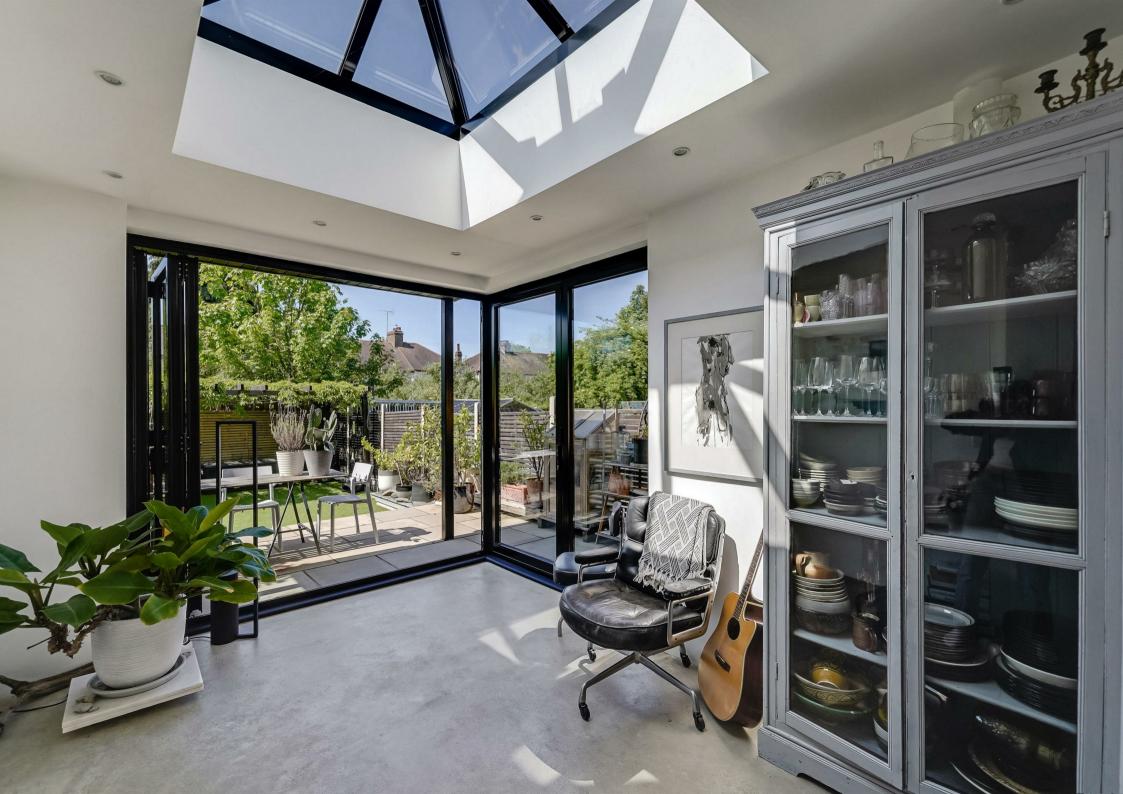

The entrance is marked by a striking black & white quarry tiled pathway leading to the traditional character front door, opening into a welcoming hallway. Off the hallway is a bright and airy double reception room, accentuated by a large bay window and an original feature fireplace. Conveniently located under the staircase is a utility cupboard with plumbing and electric. The back of the hall opens into an expansive 33ft Living/Kitchen/Dining area, with underfloor heated, polished concrete floors, custom concrete countertops, ample storage, and a seating area illuminated by a large skylight and enhanced with two sets of bi-fold doors that merge indoor and outdoor living, perfect for summertime relaxation and family gatherings.