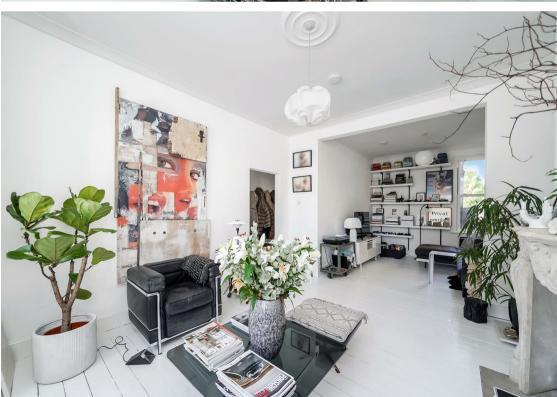

The entrance is marked by a striking black & white quarry tiled pathway leading to the traditional character front door, opening into a welcoming hallway. Off the hallway is a bright and airy double reception room, accentuated by a large bay window and an original feature fireplace. Conveniently located under the staircase is a utility cupboard with plumbing and electric. The back of the hall opens into an expansive 33ft Living/Kitchen/Dining area, with underfloor heated, polished concrete floors, custom concrete countertops, ample storage, and a seating area illuminated by a large skylight and enhanced with two sets of bi-fold doors that merge indoor and outdoor living, perfect for summertime relaxation and family gatherings.