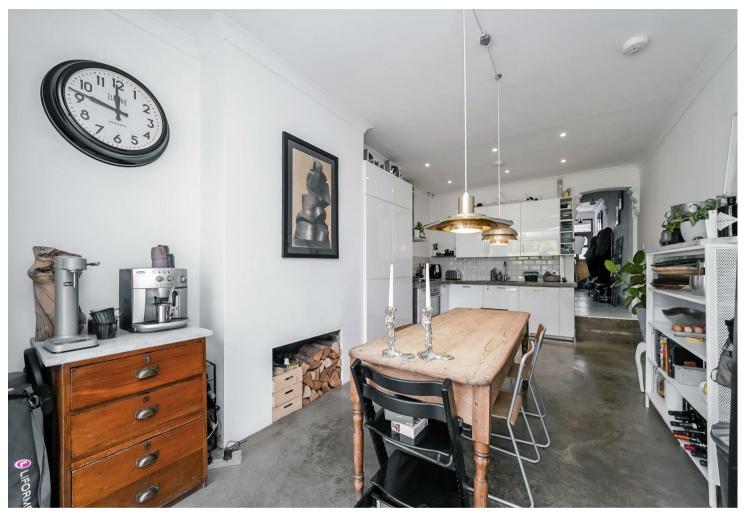

The entrance is marked by a striking black & white quarry tiled pathway leading to the traditional character front door, opening into a welcoming hallway. Off the hallway is a bright and airy double reception room, accentuated by a large bay window and an original feature fireplace. Conveniently located under the staircase is a utility cupboard with plumbing and electric. The back of the hall opens into an expansive 33ft Living/Kitchen/Dining area, with underfloor heated, polished concrete floors, custom concrete countertops, ample storage, and a seating area illuminated by a large skylight and enhanced with two sets of bi-fold doors that merge indoor and outdoor living, perfect for summertime relaxation and family gatherings.