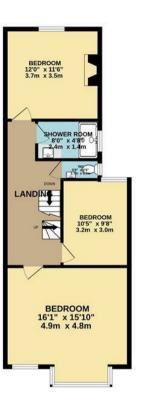

The first floor features a spacious landing that leads to a grand master bedroom with a prominent bay window, two additional bedrooms, and a contemporary shower room with a separate toilet. The top floor houses an additional loft-converted double bedroom with an en-suite shower room. The property also has a secluded west-facing garden with a patio area for entertaining, a lawn, with a pergola which provides excellent shade and surrounds the space in lots of green.

TOTAL FLOOR AREA: 1603 sq.ft. (148.9 sq.m.) approx.

Whilst every attempt has been made to ensure the accuracy of the footpalm, contained here, measurements of doors, windows, rooms and any other ferms are approximate and no responsibility is taken for any error, prospective purchaser. The services, systems and applications shown have been tested and no guarantee as to their operability or efficiency can be given.