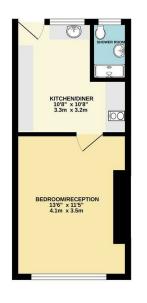

GROUND FLOOR 252 sq.ft. (23.4 sq.m.) appro

Council:

Council Tax Band: | Floor Area: 274.00 sq ft

The Agent has not tested any apparatus ,equipment, fixtures and fittings or services and so cannot verify that they are in working order or fit for the purpose. A buyer is advised to obtain verification from their solicitor or surveyor.