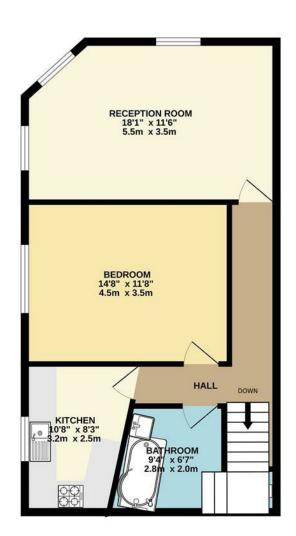

Loxford Terrace, Barking, IG11 8RH £1,300 Per Calendar Month

TOTAL FLOOR AREA: '76/sq.ft. ("7.1.0 sq.m.) approx.

Whilst every attempt has been made to ensure the accuracy of the floorplan contained here, measurements of doors, windows, rooms and any other items are approximate and no responsibility is taken for any error, omission or mis-statement. This plan is for illustrative purposes only and should be used as such by any prospective purchaser. The services, systems and appliances shown have not been tested and no guarante as to their contractions.