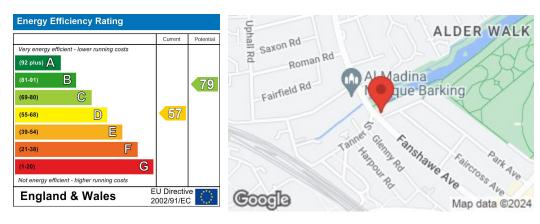

Barking & Dagenham Council Tax Band B

EPC Rating D

12 Month Contract

5 Week Security Deposit £1500.00

The Agent has not tested any apparatus ,equipment, fixtures and fittings or services and so cannot verify that they are in working order or fit for the purpose. A buyer is advised to obtain verification from their solicitor or surveyor.