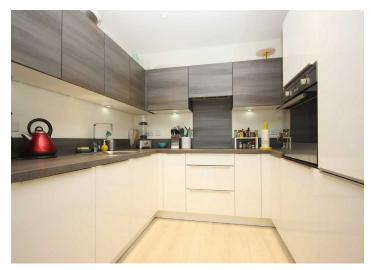

Internally the apartment boasts a generous semi open-plan living/kitchen/dining room with integrated appliances and access to the private enclosed balcony, the entrance hallway offers access to generous in-built storage providing for housing of the washing machine.