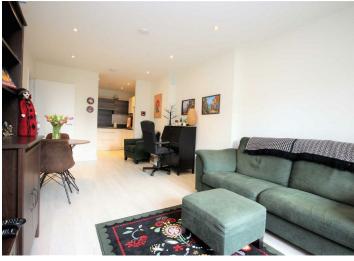

Internally the apartment boasts a generous semi open-plan living/kitchen/dining room with integrated appliances and access to the private enclosed balcony, the entrance hallway offers access to generous in-built storage providing for housing of the washing machine.

The property also offers a modern bathroom suite and fitted wardrobes in the spacious double bedroom, video entrance phone system, double glazing and underfloor heating. The development provides well-kept communal gardens, cycle storage and lift access to all floors. Please Note The Scene is a non-parking development.