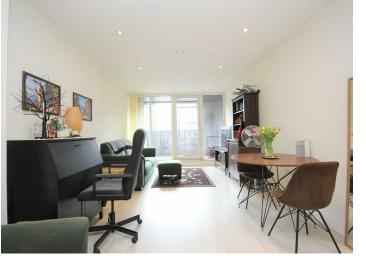

Internally the apartment boasts a generous semi open-plan living/kitchen/dining room with integrated appliances and access to the private enclosed balcony, the entrance hallway offers access to generous in-built storage providing for housing of the washing machine.