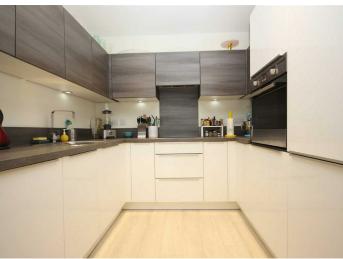

Internally the apartment boasts a generous semi open-plan living/kitchen/dining room with integrated appliances and access to the private enclosed balcony, the entrance hallway offers access to generous in-built storage providing for housing of the washing machine.