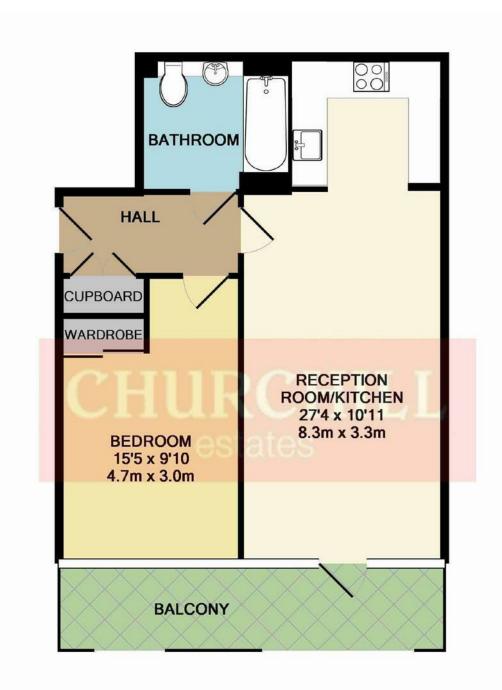

Internally the apartment boasts a generous semi open-plan living/kitchen/dining room with integrated appliances and access to the private enclosed balcony, the entrance hallway offers access to generous in-built storage providing for housing of the washing machine.

The property also offers a modern bathroom suite and fitted wardrobes in the spacious double bedroom, video entrance phone system, double glazing and underfloor heating. The development provides well-kept communal gardens, cycle storage and lift access to all floors. Please Note The Scene is a non-parking development.