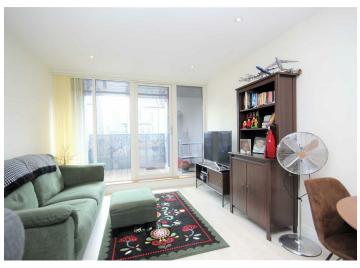

Internally the apartment boasts a generous semi open-plan living/kitchen/dining room with integrated appliances and access to the private enclosed balcony, the entrance hallway offers access to generous in-built storage providing for housing of the washing machine.

The property also offers a modern bathroom suite and fitted wardrobes in the spacious double bedroom, video entrance phone system, double glazing and underfloor heating. The development provides well-kept communal gardens, cycle storage and lift access to all floors. Please Note The Scene is a non-parking development.