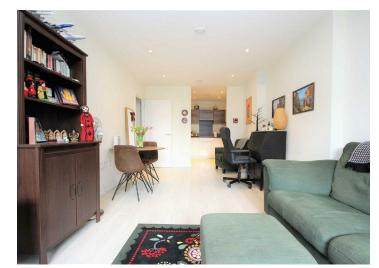

Internally the apartment boasts a generous semi open-plan living/kitchen/dining room with integrated appliances and access to the private enclosed balcony, the entrance hallway offers access to generous in-built storage providing for housing of the washing machine.