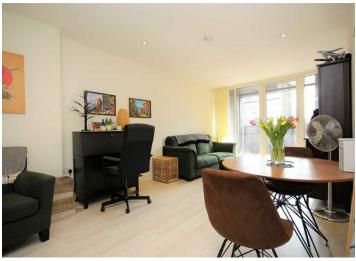

Internally the apartment boasts a generous semi open-plan living/kitchen/dining room with integrated appliances and access to the private enclosed balcony, the entrance hallway offers access to generous in-built storage providing for housing of the washing machine.