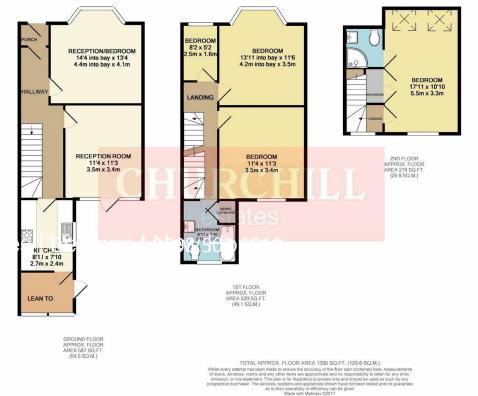

Council: Waltham Forest | Council Tax Band: D | Floor Area: 1205.00 sq ft

The Agent has not tested any apparatus ,equipment, fixtures and fittings or services and so cannot verify that they are in working order or fit for the purpose. A buyer is advised to obtain verification from their solicitor or surveyor.

## CHURCHILL estates

Priory Avenue, Walthamstow, E17 7QP £2,600 Per Calendar Month

Bedrooms: 4 | Reception Rooms: 2 | Bathrooms: 1

Request a Viewing: 0208 503 6060 Email: walthamstow@churchill-estates.co.uk

Amongst many features the property offers Two Receptions Rooms, Modern Kitchen with Appliances, Utility Room, En Suite to Master Bedroom, Modern First Floor Bathroom and is Double Glazed and Gas Centrally Heated. Please Note: