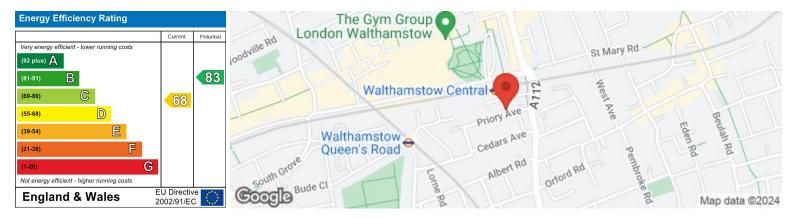

Council: Waltham Forest | Council Tax Band: D | Floor Area: 1205.00 sq ft

The Agent has not tested any apparatus ,equipment, fixtures and fittings or services and so cannot verify that they are in working order or fit for the purpose. A buyer is advised to obtain verification from their solicitor or surveyor.