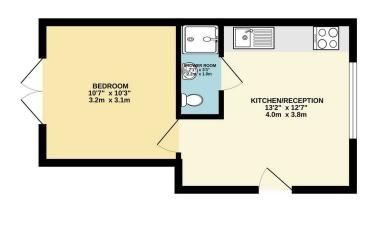

## Elphinstone Road, London, E17 5EX £1,395 Per Calendar Month

GROUND FLOOR 274 sq.ft. (25.4 sq.m.) approx.

The Agent has not tested any apparatus , equipment, fixtures and fittings or services and so cannot verify that they are in working order or fit for the purpose. A buyer is advised to obtain verification from their solicitor or surveyor.

Churchill Estates proudly presents this One Double Bedroom Apartment situated within a shared house. The unit features a private shower room and kitchen equipped with its own hob, alongside access to aprivate rear garden. Recently refurbished, the property boasts a separate bedroom & modern kitchen.