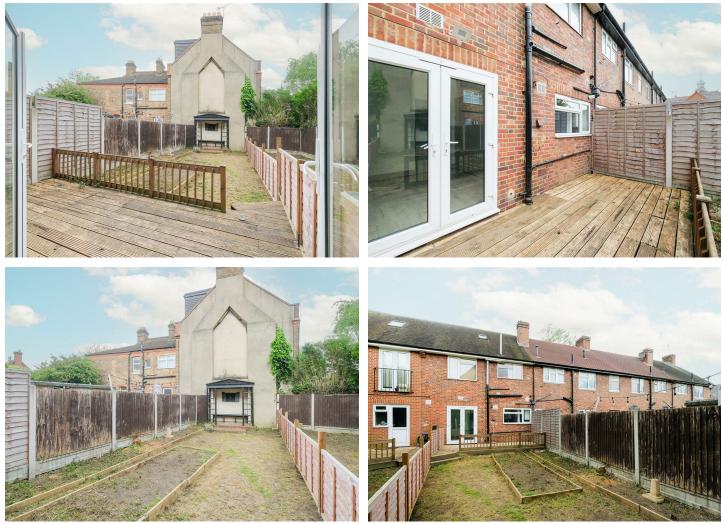

Churchill Estates proudly presents this One Double Bedroom Apartment situated within a shared house. The unit features a private shower room and kitchen equipped with its own hob, alongside access to aprivate rear garden. Recently refurbished, the property boasts a separate bedroom & modern kitchen.