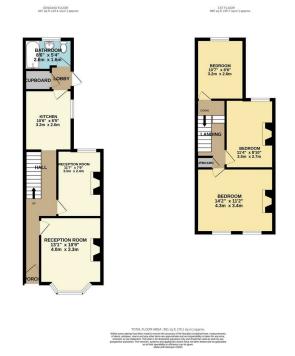

Having accommodation currently arranged over two floors, the property offers two reception rooms, kitchen and bathroom to the ground floor, whilst to the first floor, there are three double bedrooms., therefore offering excellent opportunity to remodel the current accommodation and/or extend to create your ideal home.