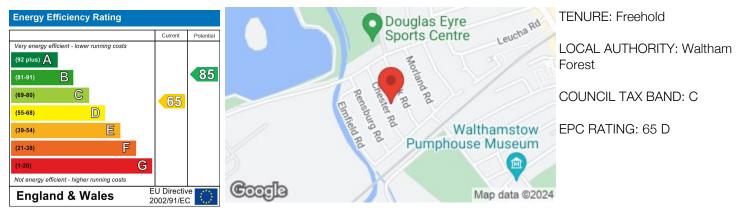

References to the tenure of a property are based on information supplied by the seller. The agent has not had the sight of the title documents. A buyer is advised to obtain verification from their solicitors