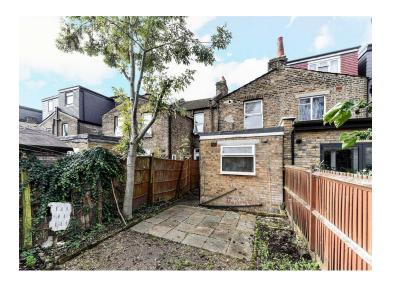

Chester Road, Walthamstow, E17 7HP Price Guide £625,000 Freehold

To view call **0208 503 6060**Email walthamstow@churchill-estates.co.uk

Guide price £625,000. Offered chain free is this older style three bedroom family house offering excellent scope for extension and remodelling (stpp), situated in this favoured location, being accessible to The Wetlands, Walthamstow Market, St James Street & E17 & Central Crate's as well as St James Street, Blackhorse Road and Walthamstow Central Stations, this property will no doubted prove very popular.

Having accommodation currently arranged over two floors, the property offers two reception rooms, kitchen and bathroom to the ground floor, whilst to the first floor, there are three double bedrooms., therefore offering excellent opportunity to remodel the current accommodation and/or extend to create your ideal home.