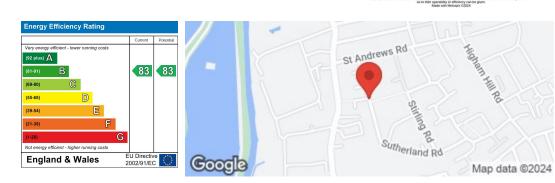

THIRD FLOOR 574 sq.ft. (53.4 sq.m.) approx.

**TENURE:** Leasehold Lease: 118 year remaining Service Charge: 191.35 pcm Ground Rent: £250 pa EPC Rating: B 83 Local Authority: Waltham Forest Council Tax Band: B