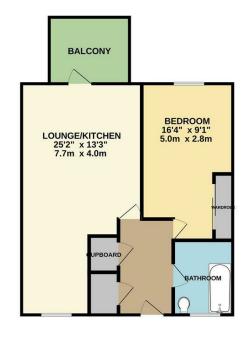

THIRD FLOOR 574 sq.ft. (53.4 sq.m.) approx.

**TENURE:** Leasehold Lease: 118 year remaining Service Charge: 191.35 pcm Ground Rent: £250 pa EPC Rating: B 83 Local Authority: Waltham Forest Council Tax Band: B