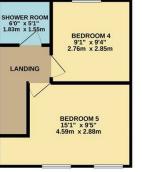

TOTAL FLOOR AREA : 1379 sq.ft. (128.1 sq.m.) app

Tenure: Freehold EPC Rating: TBC Local Authority: Waltham Forest Council Tax Band: D

The Agent has not tested any apparatus , equipment, fixtures and fittings or services and so cannot verify that they are in working order or fit for the purpose. A buyer is advised to obtain verification from their solicitor or surveyor.

## CHURCHILL estates

To view call **0208 503 6060** Email walthamstow@churchill-estates.co.uk

Guide price £675,000-£725,000. This attractive four/five loft converted double bayed end of terrace property with a large rear garden. The property currently offers spacious accommodation arranged on a traditional 1930's style layout as well as side access, 50ft rear garden & off street parking to the front of the property