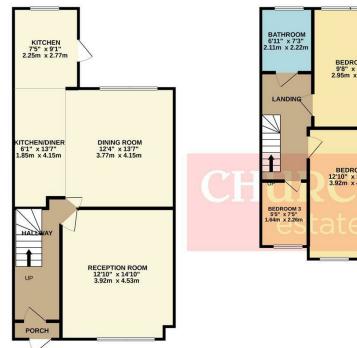

TOTAL FLOOR AREA : 1379 sq.ft. (128.1 sq.m.) app

Tenure: Freehold EPC Rating: TBC Local Authority: Waltham Forest Council Tax Band: D

The Agent has not tested any apparatus , equipment, fixtures and fittings or services and so cannot verify that they are in working order or fit for the purpose. A buyer is advised to obtain verification from their solicitor or surveyor.

## CHURCHILL estates

To view call **0208 503 6060** Email walthamstow@churchill-estates.co.uk

Guide price £675,000-£725,000. This attractive four/five loft converted double bayed end of terrace property with a large rear garden. The property currently offers spacious accommodation arranged on a traditional 1930's style layout as well as side access, 50ft rear garden & off street parking to the front of the property