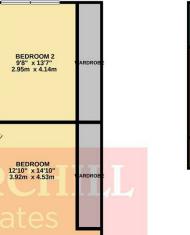

TOTAL FLOOR AREA : 1379 sq.ft. (128.1 sq.m.) app

Tenure: Freehold EPC Rating: TBC Local Authority: Waltham Forest Council Tax Band: D

The Agent has not tested any apparatus , equipment, fixtures and fittings or services and so cannot verify that they are in working order or fit for the purpose. A buyer is advised to obtain verification from their solicitor or surveyor.

## CHURCHILL estates

To view call **0208 503 6060** Email walthamstow@churchill-estates.co.uk

Guide price £675,000-£725,000. This attractive four/five loft converted double bayed end of terrace property with a large rear garden. The property currently offers spacious accommodation arranged on a traditional 1930's style layout as well as side access, 50ft rear garden & off street parking to the front of the property