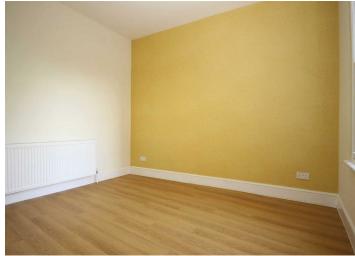

Internally the thoughtful refurbishment comprises a modern newly fitted kitchen/dining room with appliances, modern shower suite with faux character features, neutral and tasteful decor and is double glazed & gas centrally heated.