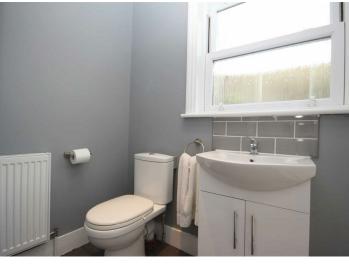

Internally the thoughtful refurbishment comprises a modern newly fitted kitchen/dining room with appliances, modern shower suite with faux character features, neutral and tasteful decor and is double glazed & gas centrally heated.