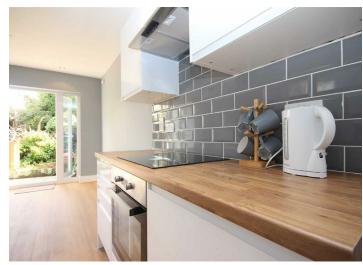

Internally the thoughtful refurbishment comprises a modern newly fitted kitchen/dining room with appliances, modern shower suite with faux character features, neutral and tasteful decor and is double glazed & gas centrally heated.