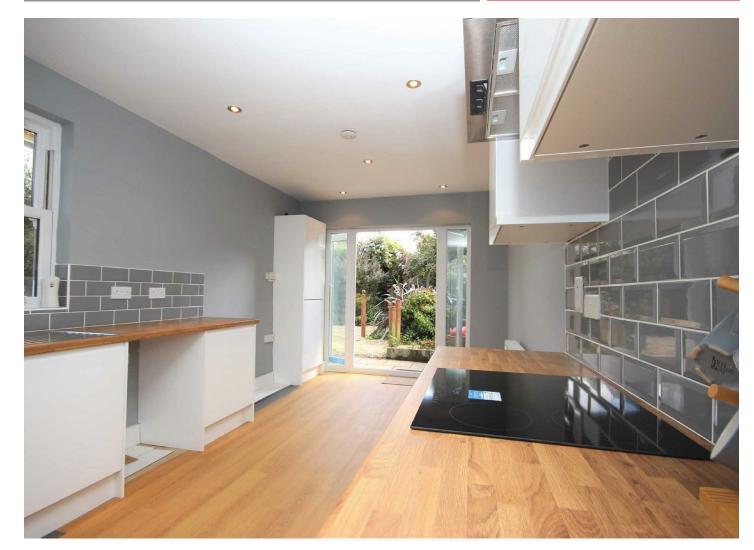

Internally the thoughtful refurbishment comprises a modern newly fitted kitchen/dining room with appliances, modern shower suite with faux character features, neutral and tasteful decor and is double glazed & gas centrally heated.