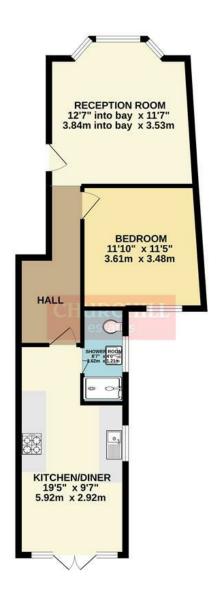

GROUND FLOOR 560 sq.ft. (52.0 sq.m.) approx.

TOTAL FLOOR AREA: 560 s.g.ft. (52.0 s.g.m.) approx.

Whist every attempt has been made to ensure the accuracy of the floorplan contained here, measurement of doors, windows, rooms and any other teems are approximate and no responsibility is taken for any error, emission or mis statement. This pain is for illustrative purposes only and should be used as such by any prospective purchaser. The services, systems and appliances shown have not been tested and no guarante as to their operability or efficiency can be given.