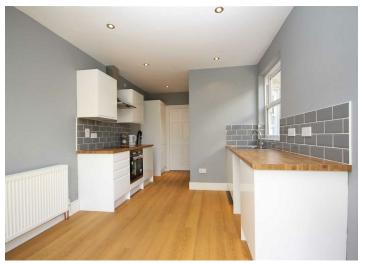

Internally the thoughtful refurbishment comprises a modern newly fitted kitchen/dining room with appliances, modern shower suite with faux character features, neutral and tasteful decor and is double glazed & gas centrally heated.