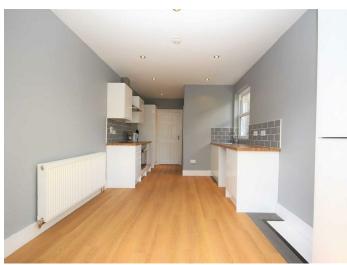

Internally the thoughtful refurbishment comprises a modern newly fitted kitchen/dining room with appliances, modern shower suite with faux character features, neutral and tasteful decor and is double glazed & gas centrally heated.