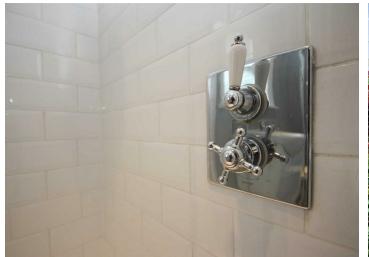

Internally the thoughtful refurbishment comprises a modern newly fitted kitchen/dining room with appliances, modern shower suite with faux character features, neutral and tasteful decor and is double glazed & gas centrally heated.