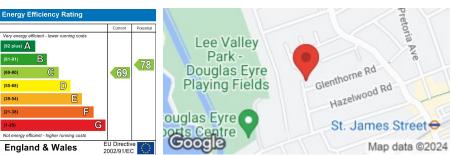

EPC Rating - C

5 Week Security Deposit - £1,557.00

Council Tax Band - B

12 Month Minimum Tenancy (6 Month Break Clause may be available)

The Agent has not tested any apparatus ,equipment, fixtures and fittings or services and so cannot verify that they are in working order or fit for the purpose. A buyer is advised to obtain verification from their solicitor or surveyor.