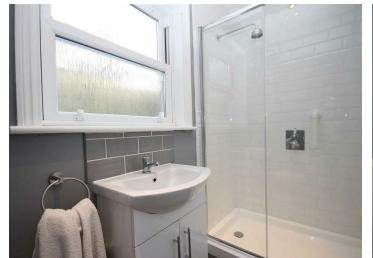

Internally the thoughtful refurbishment comprises a modern newly fitted kitchen/dining room with appliances, modern shower suite with faux character features, neutral and tasteful decor and is double glazed & gas centrally heated.