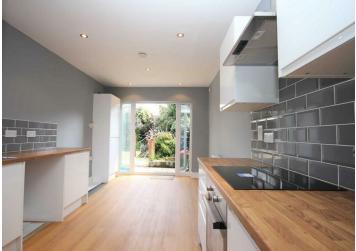

Internally the thoughtful refurbishment comprises a modern newly fitted kitchen/dining room with appliances, modern shower suite with faux character features, neutral and tasteful decor and is double glazed & gas centrally heated.