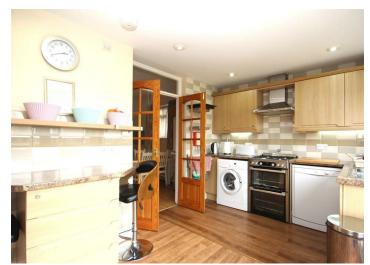

Forest View Road, London, E17 4EJ £1,200 Per Calendar Month

Available Now | Furnished - Churchill Estates are pleased to offer this 163 Sq Ft. Double Room to Rent ALL BILLS INCLUDED, Gas Central Heating and Electric Heating, Fully Applianced Kitchen including Dishwasher, Multiple Fridge Freezers and Communal Lounge / Duining Area. The room benefits from vast storage with Built-In Wardrobes & Eves Loft Storage. The property further offers a huge communal garden and Secure Off Street Parking. There is a communal bathroom with separate bath and shower that is shared with one other room, and has a seperate toilet.