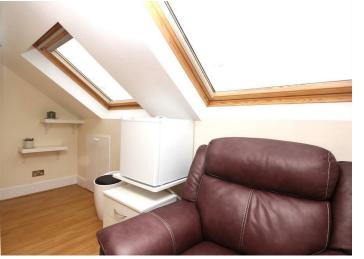

Available Now | Furnished | Double Room to Rent | 163 Sq Ft. | ALL BILLS INCLUDED | Fully Applianced Kitchen | Dishwasher | Multiple Fridge Freezers | Vast Storage in Room | Built-In Wardrobes | Eves Loft Storage | Off Street Parking

Forest View Road, London, E17 4EJ £1,200 Per Calendar Month

Available Now | Furnished - Churchill Estates are pleased to offer this 163 Sq Ft. Double Room to Rent ALL BILLS INCLUDED, Gas Central Heating and Electric Heating, Fully Applianced Kitchen including Dishwasher, Multiple Fridge Freezers and Communal Lounge / Duining Area. The room benefits from vast storage with Built-In Wardrobes & Eves Loft Storage. The property further offers a huge communal garden and Secure Off Street Parking. There is a communal bathroom with separate bath and shower that is shared with one other room, and has a seperate toilet.