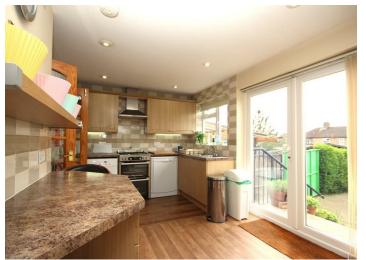

Forest View Road, London, E17 4EJ £1,200 Per Calendar Month

Available Now | Furnished - Churchill Estates are pleased to offer this 163 Sq Ft. Double Room to Rent ALL BILLS INCLUDED, Gas Central Heating and Electric Heating, Fully Applianced Kitchen including Dishwasher, Multiple Fridge Freezers and Communal Lounge / Duining Area. The room benefits from vast storage with Built-In Wardrobes & Eves Loft Storage. The property further offers a huge communal garden and Secure Off Street Parking. There is a communal bathroom with separate bath and shower that is shared with one other room, and has a seperate toilet.