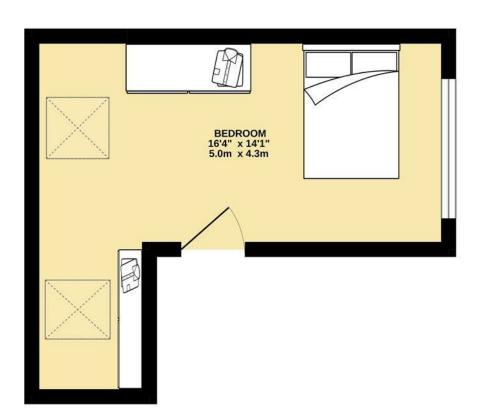

## GROUND FLOOR 163 sq.ft. (15.1 sq.m.) approx.

TOTAL FLOOR AREA: 163 sq.ft. (15.1 sq.m.) approx.

Whist every attempt has been made to ensure the accuracy of the floorpian contained here, measurement of doors, windows, rooms and any other terms are approximate and no repromisibility is taken for any error omission or mis-statement. This plan is for illustrative purposes only and should be used as such by any prospective purchaser. The services, systems and alignances shown have the been tested and no guarantia as to their operability or efficiency can be given.