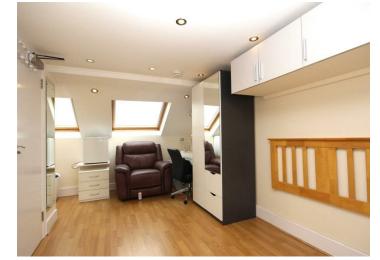

Available Now | Furnished | Double Room to Rent | 163 Sq Ft. | ALL BILLS INCLUDED | Fully Applianced Kitchen | Dishwasher | Multiple Fridge Freezers | Vast Storage in Room | Built-In Wardrobes | Eves Loft Storage | Off Street Parking

Forest View Road, London, E17 4EJ £1,200 Per Calendar Month

Available Now | Furnished - Churchill Estates are pleased to offer this 163 Sq Ft. Double Room to Rent ALL BILLS INCLUDED, Gas Central Heating and Electric Heating, Fully Applianced Kitchen including Dishwasher, Multiple Fridge Freezers and Communal Lounge / Duining Area. The room benefits from vast storage with Built-In Wardrobes & Eves Loft Storage. The property further offers a huge communal garden and Secure Off Street Parking. There is a communal bathroom with separate bath and shower that is shared with one other room, and has a seperate toilet.