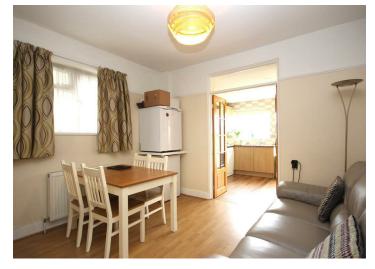

Forest View Road, London, E17 4EJ £1,200 Per Calendar Month

Available Now | Furnished - Churchill Estates are pleased to offer this 163 Sq Ft. Double Room to Rent ALL BILLS INCLUDED, Gas Central Heating and Electric Heating, Fully Applianced Kitchen including Dishwasher, Multiple Fridge Freezers and Communal Lounge / Duining Area. The room benefits from vast storage with Built-In Wardrobes & Eves Loft Storage. The property further offers a huge communal garden and Secure Off Street Parking. There is a communal bathroom with separate bath and shower that is shared with one other room, and has a seperate toilet.