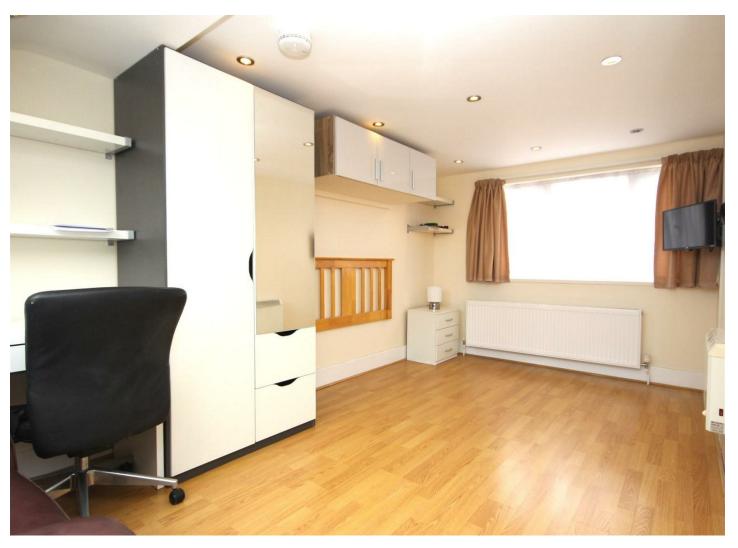

Available Now | Furnished | Double Room to Rent | 163 Sq Ft. | ALL BILLS INCLUDED | Fully Applianced Kitchen | Dishwasher | Multiple Fridge Freezers | Vast Storage in Room | Built-In Wardrobes | Eves Loft Storage | Off Street Parking

Forest View Road, London, E17 4EJ £1,200 Per Calendar Month

Available Now | Furnished - Churchill Estates are pleased to offer this 163 Sq Ft. Double Room to Rent ALL BILLS INCLUDED, Gas Central Heating and Electric Heating, Fully Applianced Kitchen including Dishwasher, Multiple Fridge Freezers and Communal Lounge / Duining Area. The room benefits from vast storage with Built-In Wardrobes & Eves Loft Storage. The property further offers a huge communal garden and Secure Off Street Parking. There is a communal bathroom with separate bath and shower that is shared with one other room, and has a seperate toilet.