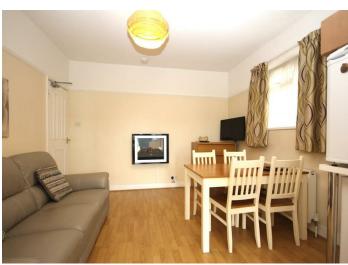

Forest View Road, London, E17 4EJ £1,200 Per Calendar Month

Available Now | Furnished - Churchill Estates are pleased to offer this 163 Sq Ft. Double Room to Rent ALL BILLS INCLUDED, Gas Central Heating and Electric Heating, Fully Applianced Kitchen including Dishwasher, Multiple Fridge Freezers and Communal Lounge / Duining Area. The room benefits from vast storage with Built-In Wardrobes & Eves Loft Storage. The property further offers a huge communal garden and Secure Off Street Parking. There is a communal bathroom with separate bath and shower that is shared with one other room, and has a seperate toilet.