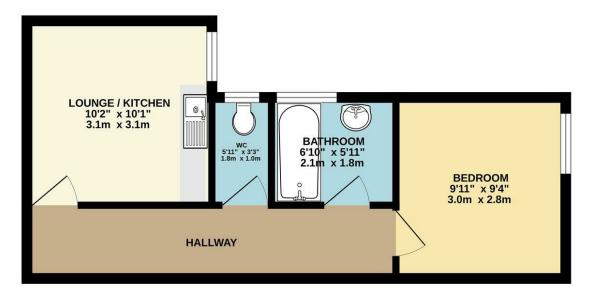

## 336 sq.ft. (31.2 sq.m.) approx.

TOTAL FLOOR AREA: 336 sq.ft. (31.2 sq.m.) approx. mp has been made to ensure the accuracy of the floorplan contained here, measurement se, rooms and any other items are approximate and no responsibility is taken for any error statement. This plan is for illustrative purposes only and should be used as such by any are. The services, systems and appliances shown have not been tested and no guarante