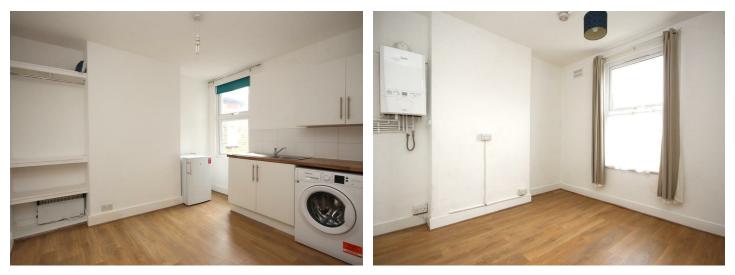

These two rooms offer modern conveniences including double glazing, a compact kitchenette offering basin with tap, and fridge. The modern bedsit has been recently decorated and grants access to a shared bathroom with a separate WC (shared among one other room).