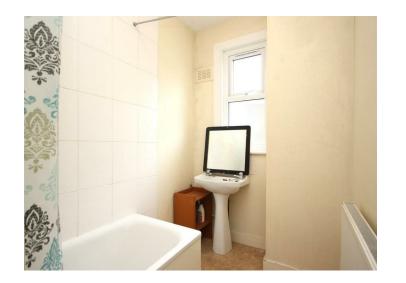

These two rooms offer modern conveniences including double glazing, a compact kitchenette offering basin with tap, and fridge. The modern bedsit has been recently decorated and grants access to a shared bathroom with a separate WC (shared among one other room).