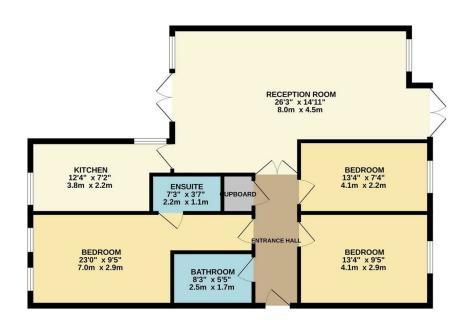

GROUND FLOOR 972 sq.ft. (90.3 sq.m.) approx.

TOTAL FLOOR AREA: 972 sq.ft. (90.3 sq.m.) approx. Whist every attempt has been made to ensure the accuracy of the floorsplan contained here, measurements of doors, windows, rooms and any other flores are approximate and no responsibility is taken for any error, omission or mis-statement. This plan is for illustrative purposes only and should be used as such by any prospective purchater. The services, systems and applicances shown have not been tested and no quarantee.

## Button Lodge, Walthamstow, E17 9RD

£2,500 Per Calendar Month

Council: Waltham Forest | Council Tax Band: B | Floor Area: 990.00 sq ft

Bedrooms: 3 | Reception Rooms: 1 | Bathrooms: 2

Available Now - Part Furnished or Unfurnished - A Modern and Well Presented Three Double Bedroom Apartment superbly located in the Heart of Walthamstow, moments from Walthamstow Village, Market & Central Station.