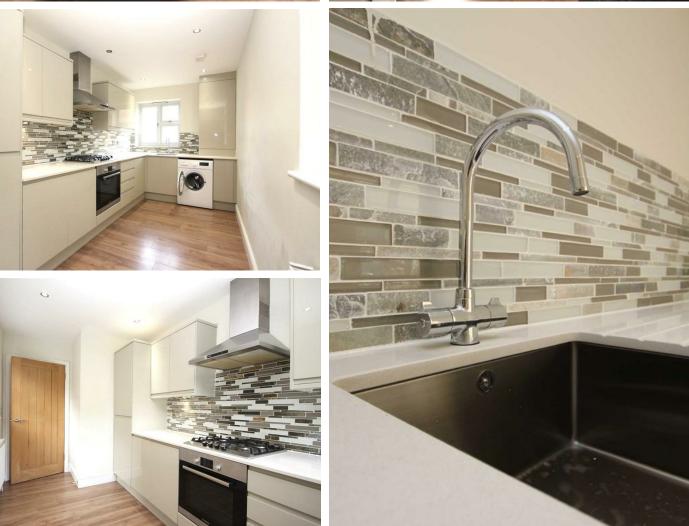

The apartment boast gas central heating, double glazing, fully-integrated Kitchen separate to living room, En Suite to Master Bedroom and a further modern Bathroom Suite, Video-entry system and access to a private section of the beautifully presented communal gardens.