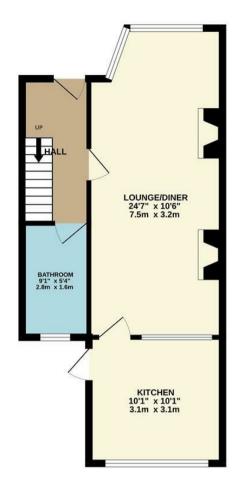

Not one to miss out on, call now to book your appointment to view.

1ST FLOOR 341 sq.ft. (31.7 sq.m.) approx.

TOTAL FLOOR AREA: 795 sq.ft. (73.8 sq.m.) approx. White every attempt has been made to ensure the accuracy of the floorplan contained there, measurements of doors, windows, rooms and any work enters are approximate and on prosposibility is taken for any error, omission or ms-statement. This plan is for illustrative purposes only and should be used as such by any prospective purchaser. The services, systems and applacences shown have no been itseld and no guarantee as to their operability or efficiency cau be given. Made with Metopor C6024