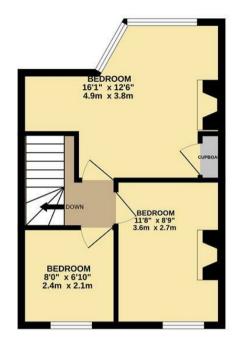

Not one to miss out on, call now to book your appointment to view.

1ST FLOOR 341 sq.ft. (31.7 sq.m.) approx.

TOTAL FLOOR AREA: 795 sq.ft. (73.8 sq.m.) approx. White every attempt has been made to ensure the accuracy of the floorplan contained there, measurements of doors, windows, rooms and any work enters are approximate and on prosposibility is taken for any error, omission or ms-statement. This plan is for illustrative purposes only and should be used as such by any prospective purchaser. The services, systems and applacences shown have no been itseld and no guarantee as to their operability or efficiency cau be given. Made with Metopor C6024