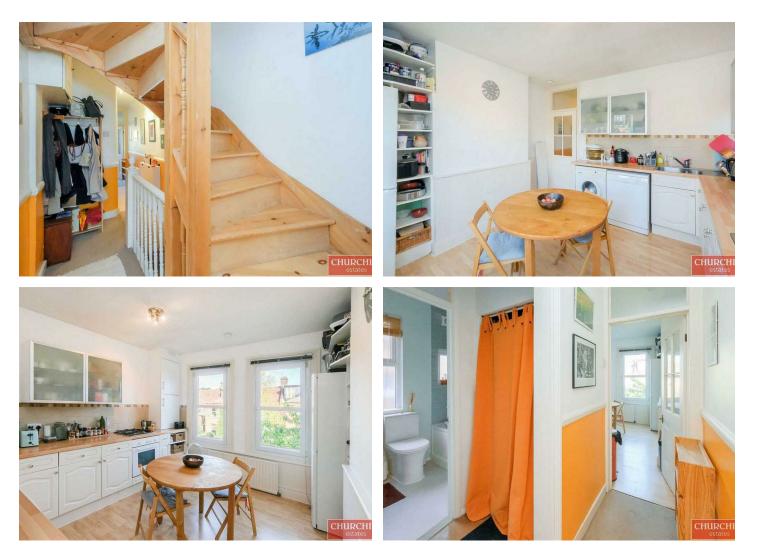

The property is situated close to both Walthamstow Central & Blackhorse Road Stations as well as Local Bus Routes. A characterful property with a warm contemporary feel the property boasts; a 17'1 Living/Dining room, modern Kitchen with wooden work surfaces, modern, tiled bathroom suite, Loft extended Double Bedroom with En-suite shower room, double glazing and gas central heating. The property also benefits from access to a generously sized shared garden.