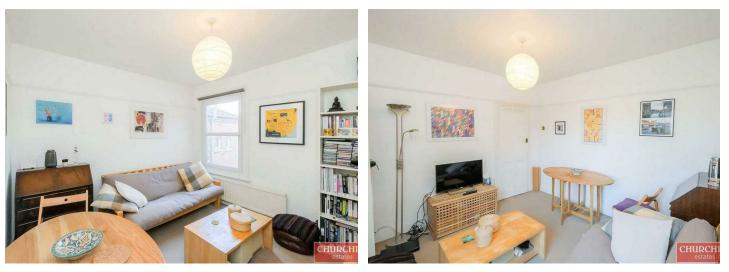

The property is situated close to both Walthamstow Central & Blackhorse Road Stations as well as Local Bus Routes. A characterful property with a warm contemporary feel the property boasts; a 17'1 Living/Dining room, modern Kitchen with wooden work surfaces, modern, tiled bathroom suite, Loft extended Double Bedroom with En-suite shower room, double glazing and gas central heating. The property also benefits from access to a generously sized shared garden.