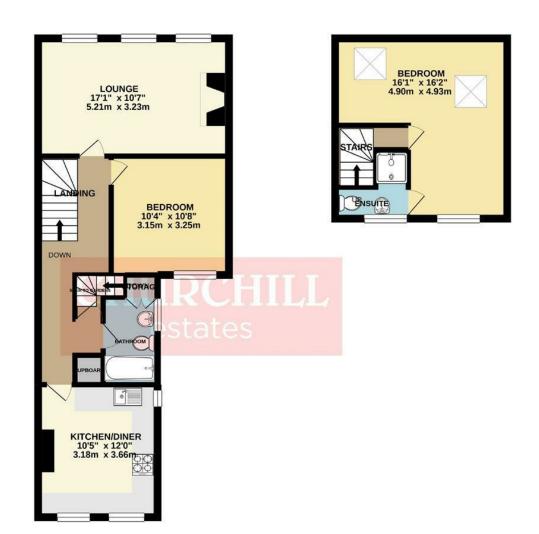

Early Viewings advised.

GROUND FLOOR 53 sq.ft. (5.0 sq.m.) approx.

TOTAL FLOOR AREA : 943 sq.ft. (87.6 sq.m.) approx tems are approximate and no res

1ST FLOOR 672 to 3. (57.8 to m.) approx

The Agent has not tested any apparatus , equipment, fixtures and fittings or services and so cannot verify that they are in working order or fit for the purpose. A buyer is advised to obtain verification from their solicitor or surveyor. References to the tenure of a property are based on information supplied by the seller. The agent has not had the sight of the title documents. A buyer is advised to obtain verification

from their solicitors.

2ND FLOOR 267 sq.ft. (24.8 sq.m.) spores

Council Tax Band | C 12 Month Tenancy 5 Week security deposit | £2019 EPC rating | C

To view call **0208 503 6060** Email walthamstow@churchill-estates.co.uk