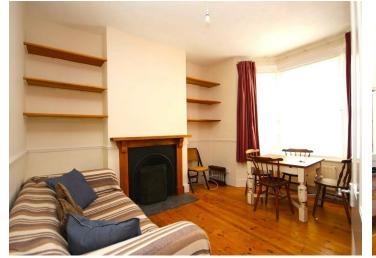

Internally the property features a fitted kitchen with appliances and wood worktops, living room with bay-window and wood floorboards, two double bedrooms both with wood floorboards, modern bathroom suite, double glazing and gas central heating.