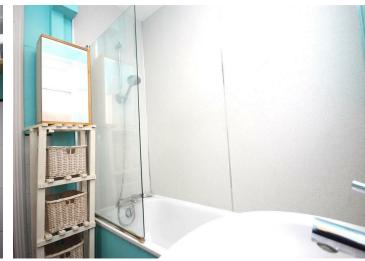

Internally the property features a fitted kitchen with appliances and wood worktops, living room with bay-window and wood floorboards, two double bedrooms both with wood floorboards, modern bathroom suite, double glazing and gas central heating.