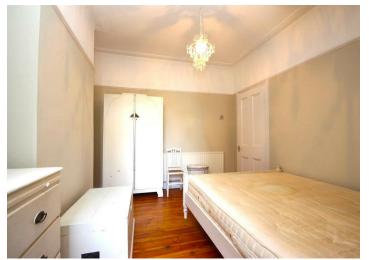

Internally the property features a fitted kitchen with appliances and wood worktops, living room with bay-window and wood floorboards, two double bedrooms both with wood floorboards, modern bathroom suite, double glazing and gas central heating.