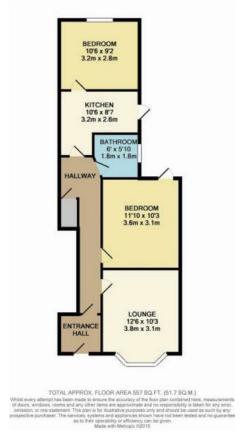

Internally the property features a fitted kitchen with appliances and wood worktops, living room with bay-window and wood floorboards, two double bedrooms both with wood floorboards, modern bathroom suite, double glazing and gas central heating.