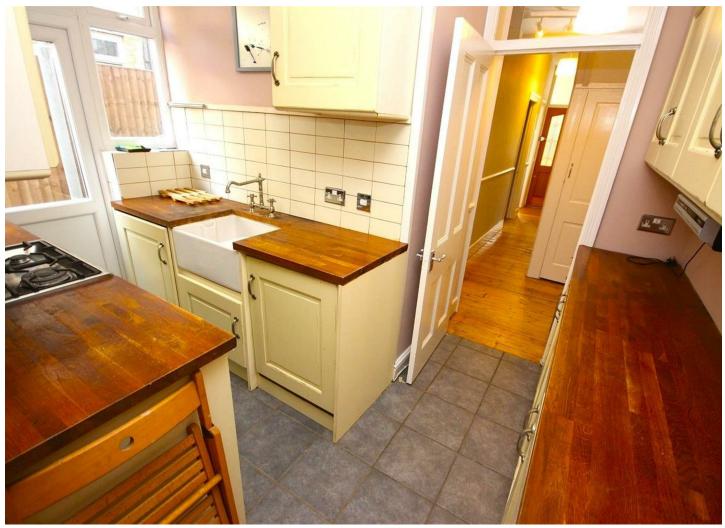

Internally the property features a fitted kitchen with appliances and wood worktops, living room with bay-window and wood floorboards, two double bedrooms both with wood floorboards, modern bathroom suite, double glazing and gas central heating.