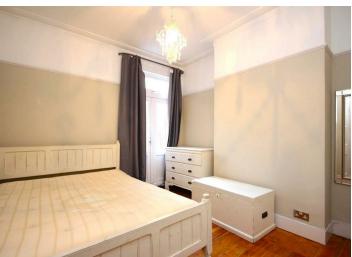

Internally the property features a fitted kitchen with appliances and wood worktops, living room with bay-window and wood floorboards, two double bedrooms both with wood floorboards, modern bathroom suite, double glazing and gas central heating.