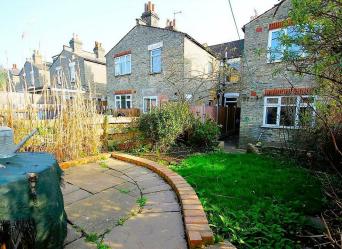

The private garden offers mature shrub beds, raised patio seating area and storage shed. Early viewings advised.