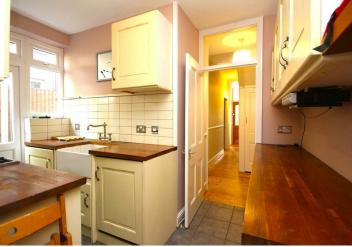

Internally the property features a fitted kitchen with appliances and wood worktops, living room with bay-window and wood floorboards, two double bedrooms both with wood floorboards, modern bathroom suite, double glazing and gas central heating.