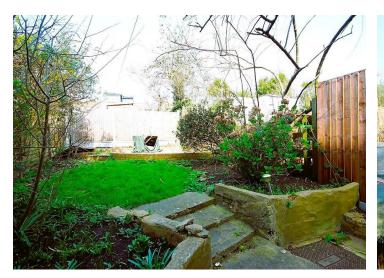

The private garden offers mature shrub beds, raised patio seating area and storage shed. Early viewings advised.