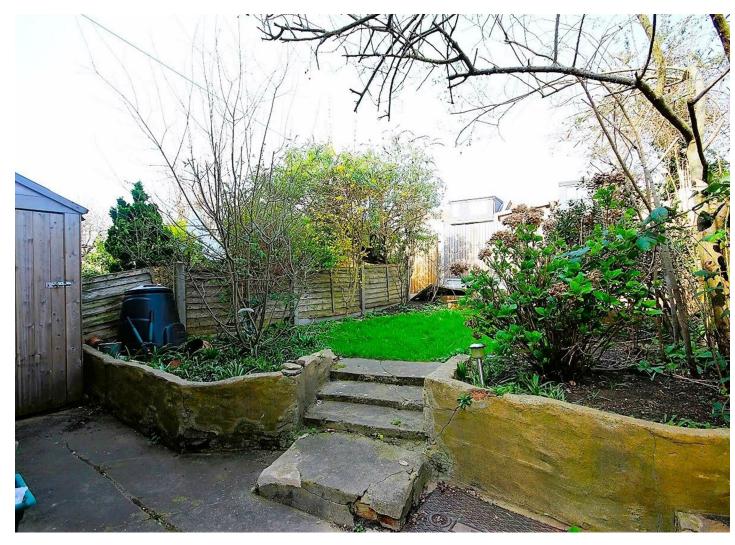

The private garden offers mature shrub beds, raised patio seating area and storage shed. Early viewings advised.