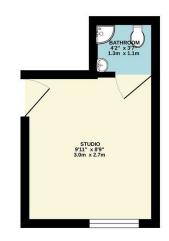

GROUND FLOOR 101 sg.ft, (9.4 sg.m.) appro

TOTAL FLOOR AREA: 101 sq %; (9.4 sq m.) approx.

White every attempt has been made to ensure the accuracy of the floopsins contained here, measurements of discretive victorial properties of the properties of the state of the s