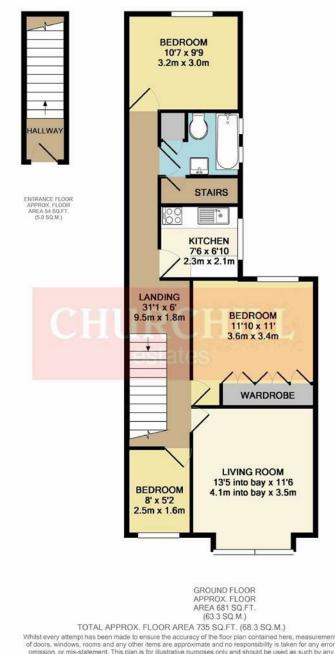

Available Now | Unfurnished

Churchill Estates proudly presents this charming Three Bedroom First Floor Period Maisonette. Boasting two double bedrooms and one single bedroom, this residence offers a comfortable living space.

With access to a private section of the rear garden, this property offers both practicality and comfort. Early viewing is highly recommended.

on, or mis-statement. This plan is for illustrative purposes only and should be used as such ve purchaser. The services, systems and appliances shown have not been tested and no as to their operability or efficiency can be given Made with Metropix @2016