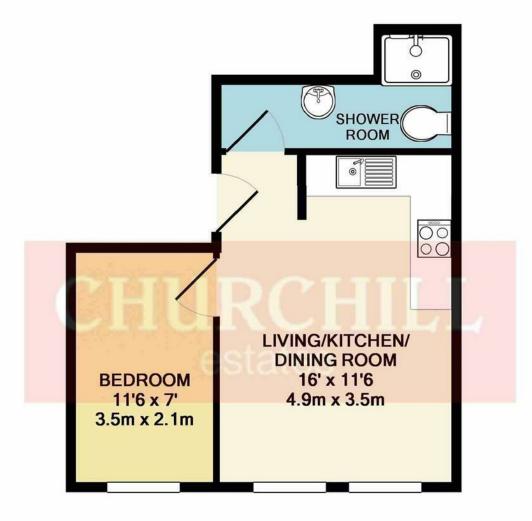

## TOTAL APPROX. FLOOR AREA 315 SQ.FT. (29.2 SQ.M.)

Whilst every attempt has been made to ensure the accuracy of the floor plan contained here, measurements of doors, windows, rooms and any other items are approximate and no responsibility is taken for any error, omission, or mis-statement. This plan is for illustrative purposes only and should be used as such by any prospective purchaser. The services, systems and appliances shown have not been tested and no guarantee as to their operability or efficiency can be given

To view call **0208 503 6060**Email walthamstow@churchill-estates.co.uk

Available Mid May 2024 | Unfurnished | Modern One Bedroom Apartment |
First Floor | Well Presented | Gas Central Heating | Double Glazing | St
James Street Station | Blackhorse Road Station | Modern Kitchen & Bathroom

## St James Street, Walthamstow, E17 7PF £1,100 Per Calendar Month

To view call **0208 503 6060**Email walthamstow@churchill-estates.co.uk

Available Mid May 2024 - Unfurnished/Part Furnished - Churchill Estates are pleased to offer this One Double Flat situated moments from St James Street Station & Shopping Amenities with Blackhorse Road Station also easily accessible.

The property boasts a modern fitted kitchen with appliances, gas central heating, double glazing and modern fitted shower suite.

Please Note - The property is accessed from the rear and is situated above a Sports Bar.