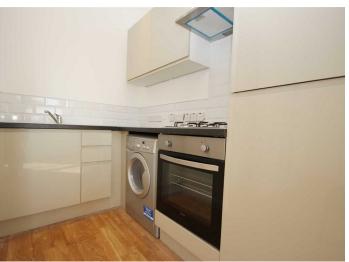

The property boasts a modern fitted kitchen with appliances, gas central heating, double glazing and modern fitted shower suite.

Please Note - The property is accessed from the rear and is situated above a Sports Bar.