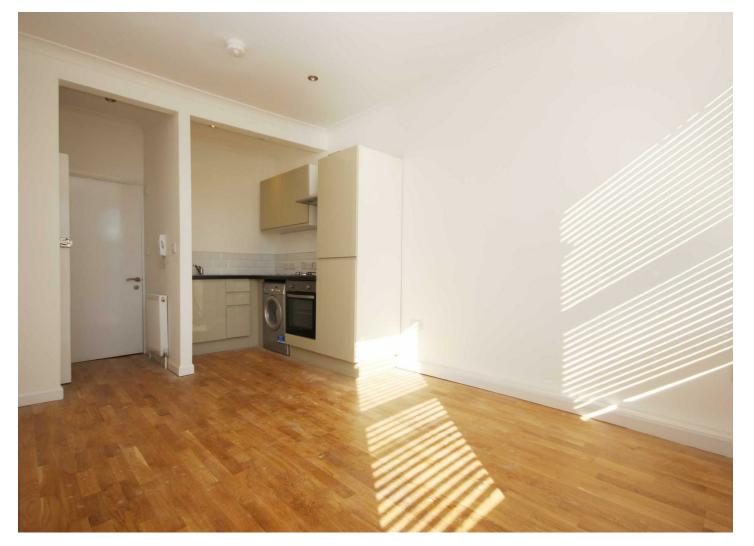

The property boasts a modern fitted kitchen with appliances, gas central heating, double glazing and modern fitted shower suite.

Please Note - The property is accessed from the rear and is situated above a Sports Bar.