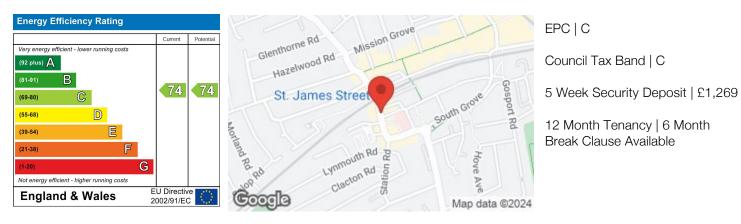

References to the tenure of a property are based on information supplied by the seller. The agent has not had the sight of the title documents. A buyer is advised to obtain verification from their solicitors