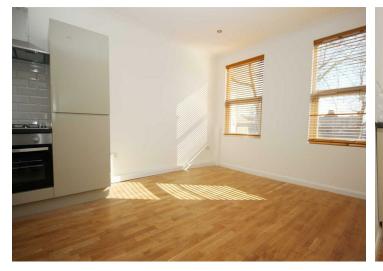

The property boasts a modern fitted kitchen with appliances, gas central heating, double glazing and modern fitted shower suite.

Please Note - The property is accessed from the rear and is situated above a Sports Bar.