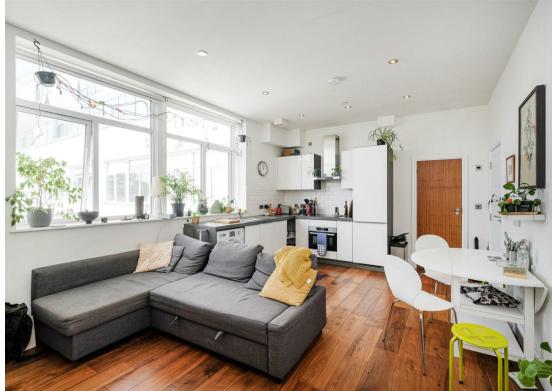

Churchill Estates are pleased to offer this One Double Bedroom Third Floor Apartment situated within this modern converted development in the Heart of Walthamstow.

The development offers access to a resident's only gym, concierge and security video entrance phone system and is a short stroll to Walthamstow Central Station to Victoria Line, providing great transport links to central London (15min journey) as well as being steps away from few of the best restaurants, pubs, caffes in Walthamstow.

The property itself benefits from double glazing, electric underfloor heating, modern kitchen with appliances, modern shower suite and generous double bedroom with floor to ceiling wardrobes.

Walthamstow boasts of an array of local restaurants including the new addition Crate E17, pubs and shopping facilities all on the doorsteps, as well as hosting the longest outdoor market from Europe and the ever so popular Stow' village - are all within walking distance.