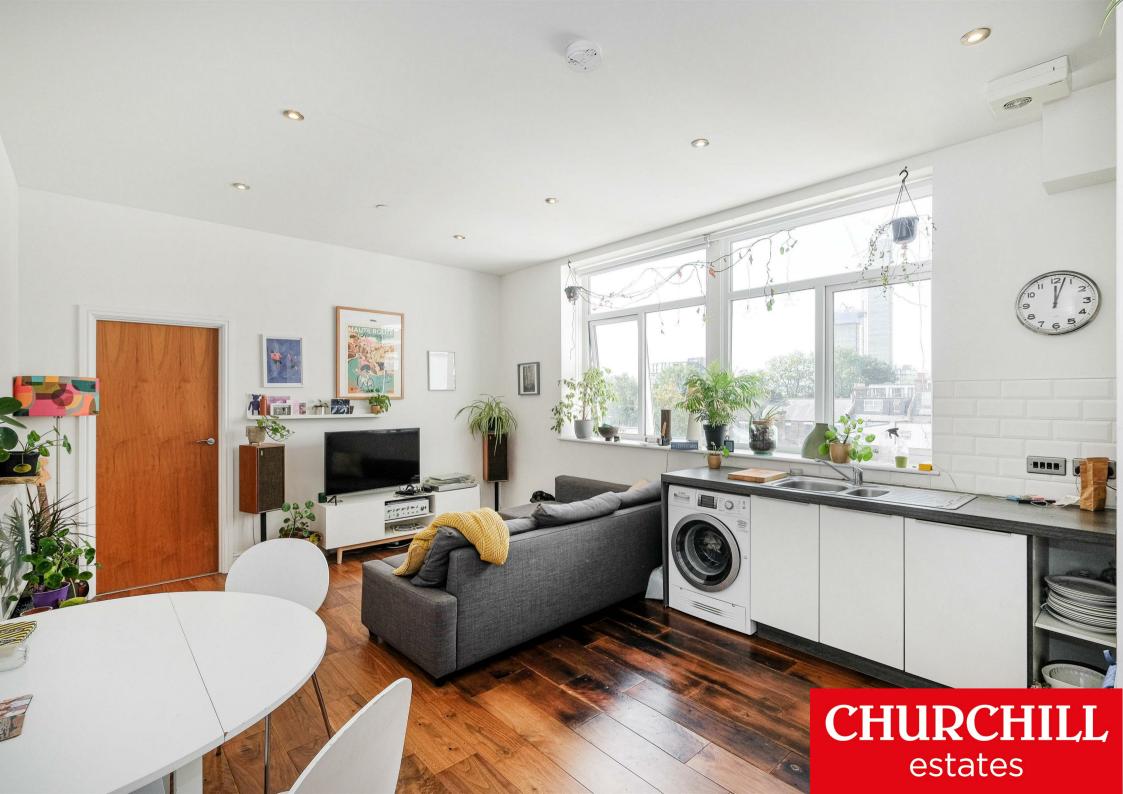

Churchill Estates are pleased to offer this One Double Bedroom Third Floor Apartment situated within this modern converted development in the Heart of Walthamstow.

The development offers access to a resident's only gym, concierge and security video entrance phone system and is a short stroll to Walthamstow Central Station to Victoria Line, providing great transport links to central London (15min journey) as well as being steps away from few of the best restaurants, pubs, caffes in Walthamstow.

The property itself benefits from double glazing, electric underfloor heating, modern kitchen with appliances, modern shower suite and generous double bedroom with floor to ceiling wardrobes.

Walthamstow boasts of an array of local restaurants including the new addition Crate E17, pubs and shopping facilities all on the doorsteps, as well as hosting the longest outdoor market from Europe and the ever so popular Stow' village - are all within walking distance.