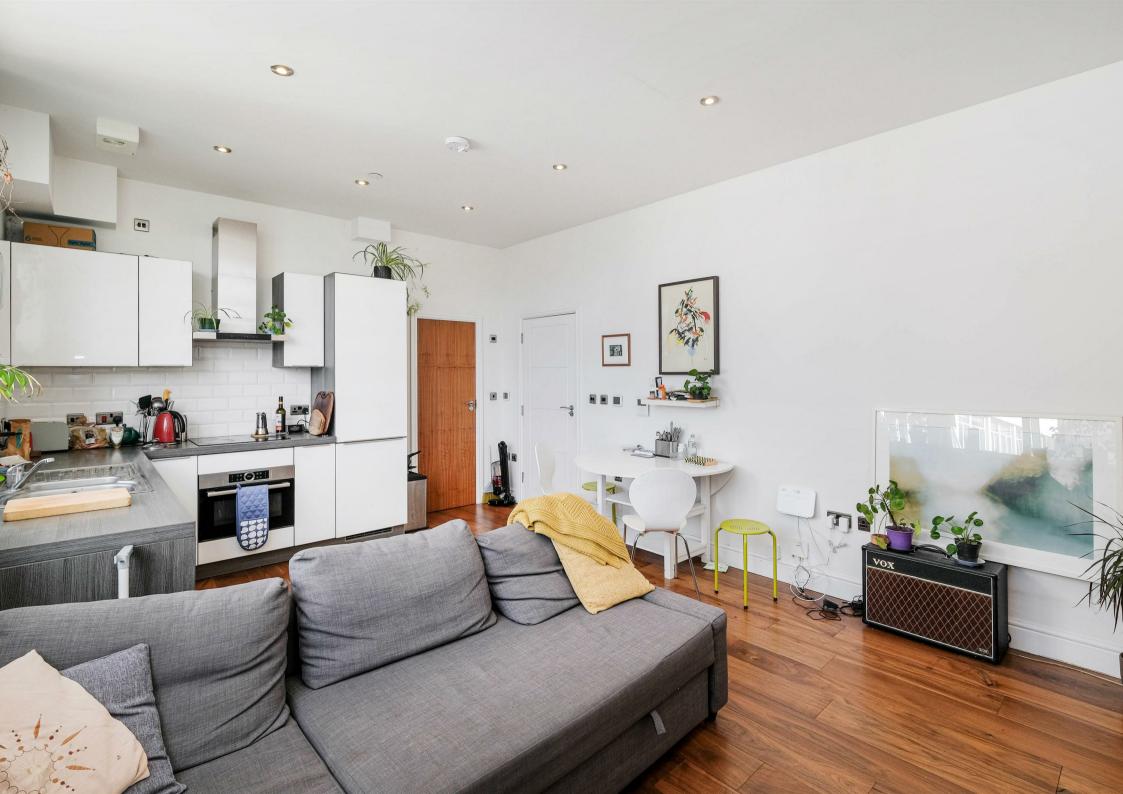

The property itself benefits from double glazing, electric underfloor heating, modern kitchen with appliances, modern shower suite and generous double bedroom with floor to ceiling wardrobes.

Walthamstow boasts of an array of local restaurants including the new addition Crate E17, pubs and shopping facilities all on the doorsteps, as well as hosting the longest outdoor market from Europe and the ever so popular Stow' village - are all within walking distance.