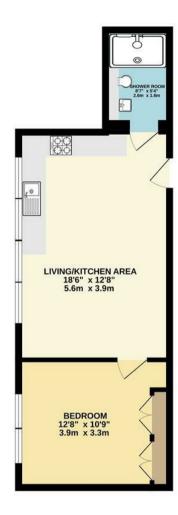

## Offers Over £285,000

Tenure: Leasehold

Floor Area: 431.00 sq ft

Local Authority : Waltham Forest

Council Tax Band: B

Bedrooms: 1

Receptions: 1

Bathrooms: 1

- Modern Development
- Central Walthamstow
- Double Glazing
- Modern Kitchen with Appliances
- Concierge service

TOTAL FLOOR AREA: 431 sq.ft. (40.0 sq.m.) approx.

Whist every attempt has been made to ensure the accuracy of the floopian continued here, measurements of doors, windows, rooms and any other items are approximate and on responsibility is taken for any error, prospective purchaser. The services, systems and appliances shown have not been tested and no guarantee as to their operations of the control of the contr