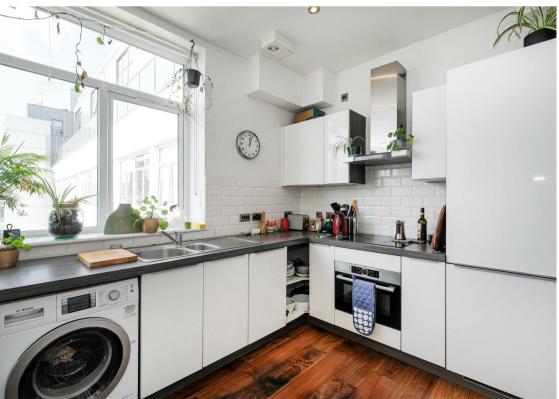

The property itself benefits from double glazing, electric underfloor heating, modern kitchen with appliances, modern shower suite and generous double bedroom with floor to ceiling wardrobes.

Walthamstow boasts of an array of local restaurants including the new addition Crate E17, pubs and shopping facilities all on the doorsteps, as well as hosting the longest outdoor market from Europe and the ever so popular Stow' village - are all within walking distance.