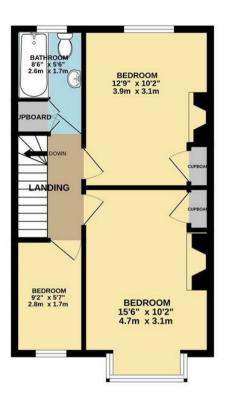

TOTAL FLOOR AREA: 988 sq.ft. (91.8 sq.m.) approx.

Whist every attempt has been made to ensure the accuracy of the floorpian contained here, measurements of doors, windows, rooms and any other from are approximate and no responsibility is taked so that by any comission or me standament. This plan is no find initiative proposes only and should be taked so to by any prospective parchaser. The sea to their operating or efficiency can be given inseed and no guarantee as to their operating or efficiency can be given.