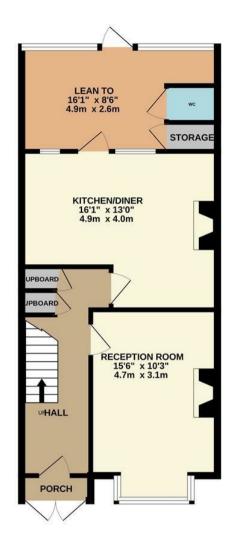

TOTAL FLOOR AREA: 988 sq.ft. (91.8 sq.m.) approx.

Whist every attempt has been made to ensure the accuracy of the floorpian contained here, measurements of doors, windows, rooms and any other from are approximate and no responsibility is taked so that by any comission or me standament. This plan is no find initiative proposes only and should be taked so to by any prospective parchaser. The sea to their operating or efficiency can be given inseed and no guarantee as to their operating or efficiency can be given.