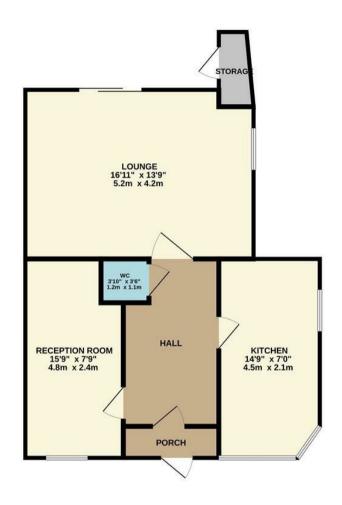

Offered for sale is this expansive 5-bedroom detached house situated in a prime location at the heart of Walthamstow.

Upon entering, the ground floor welcomes you with a generously sized entrance hallway, leading to a spacious main living room featuring patio doors that open to a private garden. The well-appointed kitchen, along with a ground floor bedroom and a conveniently located shower room with WC, completes the main level.

Whilst every attempt has been made to ensure the accuracy of the floorplan contained here, measurements of doors, windows, rooms and any other items are approximate and no responsibility is taken for any error, omission or mis-statement. This plan is for illustrative purposes only and should be used as such by any prospective purchaser. The services, systems and appliances shown have not been tested and no guarantee as to their operability or efficiency can be given.