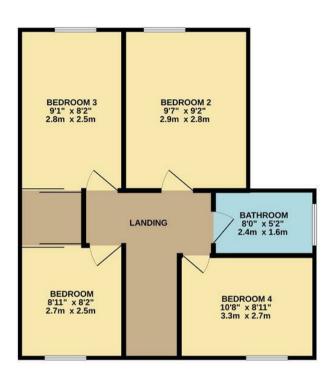

Ascending to the first floor, you'll discover four ample double bedrooms, each equipped with fitted wardrobes, offering plenty of storage space. The floor also hosts a family bathroom complete with a bath, WC, and hand basin. The house holds the exciting potential for a loft extension, subject to planning approval.

Whilst every attempt has been made to ensure the accuracy of the floorplan contained here, measurements of doors, windows, rooms and any other items are approximate and no responsibility is taken for any error, omission or mis-statement. This plan is for illustrative purposes only and should be used as such by any prospective purchaser. The services, systems and appliances shown have not been tested and no guarantee as to their operability or efficiency can be given.