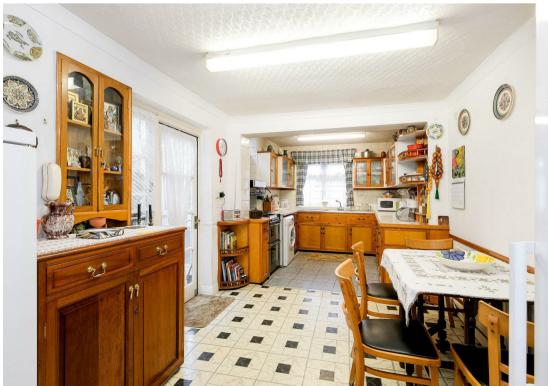

The accommodation presently offers an inviting entrance hall, which gives access to the first floor as well as the spacious through lounge, this in turns leads onto the extended kitchen/diner which has a useful utility/storage area to the side of the property, which gives access to the enclosed rear garden. To the first floor there are three good size bedrooms and bathroom/wc.

- Extended Accomodation (1056 sq ft)
- First Floor Bathroom
- Kitchen/Diner
- Double Glazing
- Chain free

- Three Bedrooms
- Through Lounge
- Gas Central Heating
- Potential to extend
- Central Location