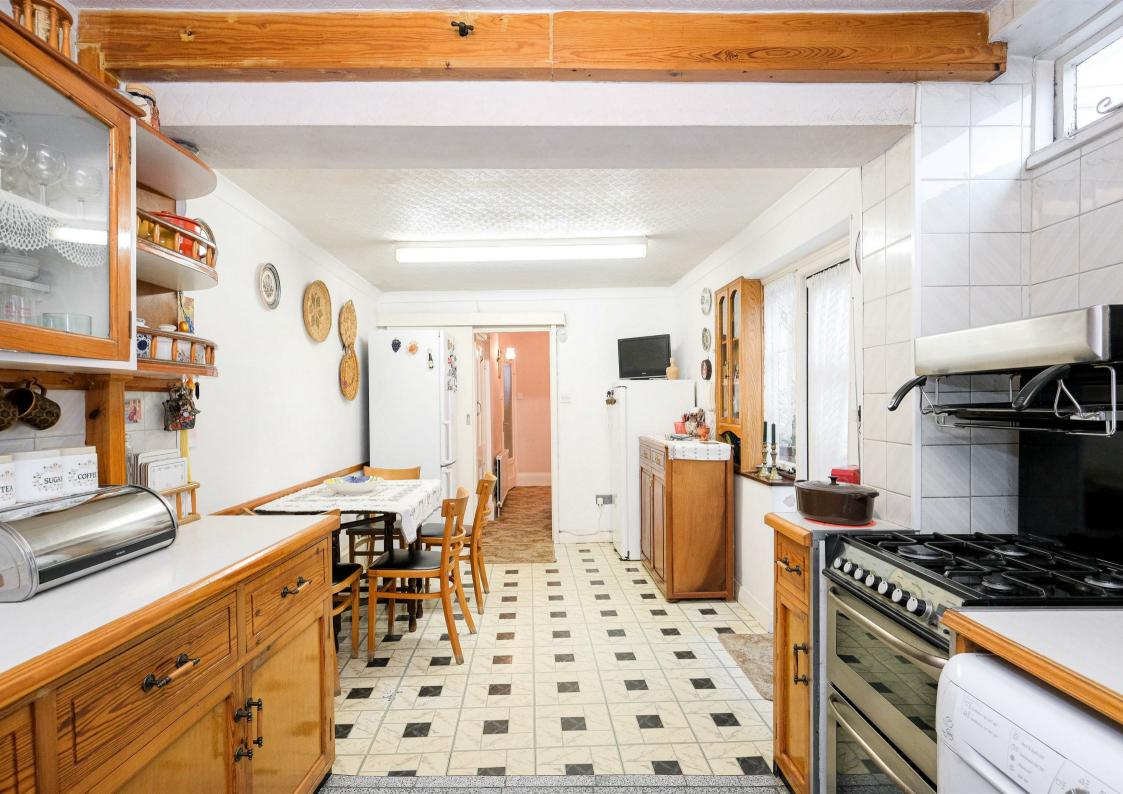

The accommodation presently offers an inviting entrance hall, which gives access to the first floor as well as the spacious through lounge, this in turns leads onto the extended kitchen/diner which has a useful utility/storage area to the side of the property, which gives access to the enclosed rear garden. To the first floor there are three good size bedrooms and bathroom/wc.

- Extended Accomodation (1056 sq ft)
- First Floor Bathroom
- Kitchen/Diner
- Double Glazing
- Chain free

- Three Bedrooms
- Through Lounge
- Gas Central Heating
- Potential to extend
- Central Location