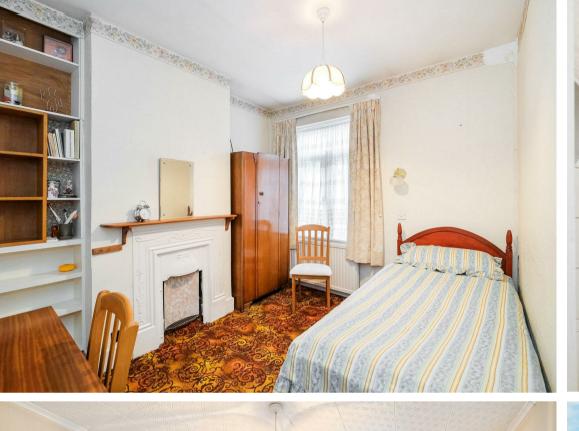

The accommodation presently offers an inviting entrance hall, which gives access to the first floor as well as the spacious through lounge, this in turns leads onto the extended kitchen/diner which has a useful utility/storage area to the side of the property, which gives access to the enclosed rear garden. To the first floor there are three good size bedrooms and bathroom/wc.

- Extended Accomodation (1056 sq ft)
- First Floor Bathroom
- Kitchen/Diner
- Double Glazing
- Chain free

- Three Bedrooms
- Through Lounge
- Gas Central Heating
- Potential to extend
- Central Location