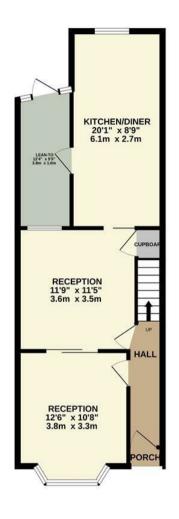

The accommodation presently offers an inviting entrance hall, which gives access to the first floor as well as the spacious through lounge, this in turns leads onto the extended kitchen/diner which has a useful utility/storage area to the side of the property, which gives access to the enclosed rear garden. To the first floor there are three good size bedrooms and bathroom/wc.

GROUND FLOOR 556 sq.ft. (51.7 sq.m.) approx. 1ST FLOOR 499 sq.ft. (46.4 sq.m.) approx.

TOTAL FLOOR AREA: 1056 sq.ft. (98.1 sq.m.) approx.

Whist every attempt has been made to ensure the accuracy of the floorpian contained here, measurements of doors, windows, rooms and any other items are approximate and no responsibility is baken for any error, prospective prunchaser. The services, systems and applicance shown have no been tested and no guarantee as to their operability or efficiency can be given.