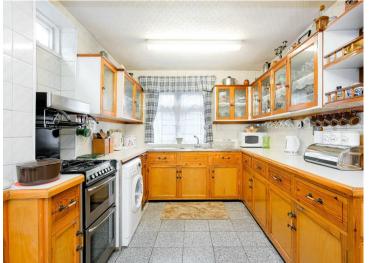

The accommodation presently offers an inviting entrance hall, which gives access to the first floor as well as the spacious through lounge, this in turns leads onto the extended kitchen/diner which has a useful utility/storage area to the side of the property, which gives access to the enclosed rear garden. To the first floor there are three good size bedrooms and bathroom/wc.

- Extended Accomodation (1056 sq ft)
- First Floor Bathroom
- Kitchen/Diner
- Double Glazing
- Chain free

- Three Bedrooms
- Through Lounge
- Gas Central Heating
- Potential to extend
- Central Location