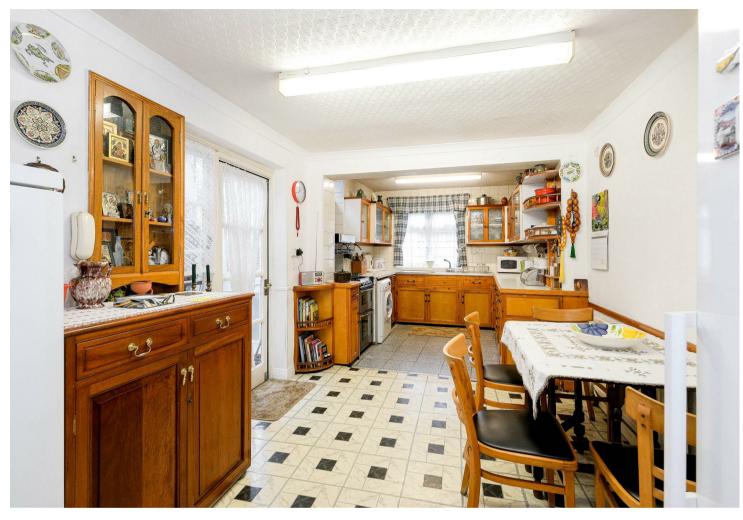

The accommodation presently offers an inviting entrance hall, which gives access to the first floor as well as the spacious through lounge, this in turns leads onto the extended kitchen/diner which has a useful utility/storage area to the side of the property, which gives access to the enclosed rear garden. To the first floor there are three good size bedrooms and bathroom/wc.

- Extended Accomodation (1056 sq ft)
- First Floor Bathroom
- Kitchen/Diner
- Double Glazing
- Chain free

- Three Bedrooms
- Through Lounge
- Gas Central Heating
- Potential to extend
- Central Location