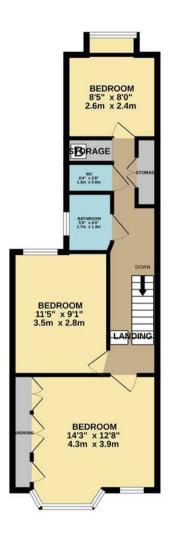

The accommodation presently offers an inviting entrance hall, which gives access to the first floor as well as the spacious through lounge, this in turns leads onto the extended kitchen/diner which has a useful utility/storage area to the side of the property, which gives access to the enclosed rear garden. To the first floor there are three good size bedrooms and bathroom/wc.

GROUND FLOOR 556 sq.ft. (51.7 sq.m.) approx. 1ST FLOOR 499 sq.ft. (46.4 sq.m.) approx.

TOTAL FLOOR AREA: 1056 sq.ft. (98.1 sq.m.) approx.

Whist every attempt has been made to ensure the accuracy of the floorpian contained here, measurements of doors, windows, rooms and any other items are approximate and no responsibility is baken for any error, prospective prunchaser. The services, systems and applicance shown have no been tested and no guarantee as to their operability or efficiency can be given.