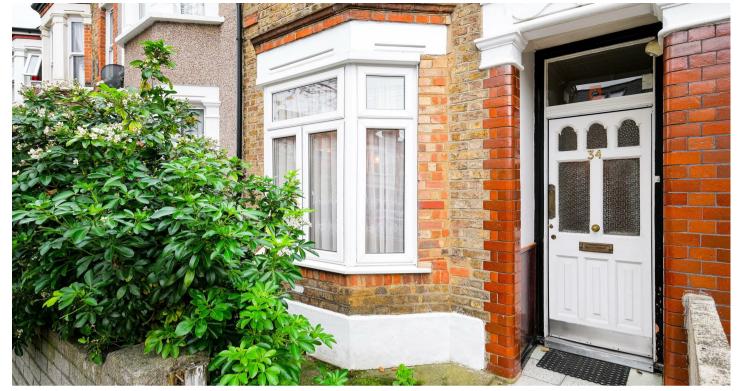

Guide price £625,000-£675,000. A deceptively spacious 1056 sq ft older style, brick fronted double bayed family house, situated in a great location, being comfortably accessible to both Blackhorse Road & Walthamstow Central Stations, being sold for the first time since 1958 is this much cherished family home which has been the subject of alteration as well as a double storey rear extension over the years, yet still offers the opportunity to extend further (stpp) if so desired.

The accommodation presently offers an inviting entrance hall, which gives access to the first floor as well as the spacious through lounge, this in turns leads onto the extended kitchen/diner which has a useful utility/storage area to the side of the property, which gives access to the enclosed rear garden. To the first floor there are three good size bedrooms and bathroom/wc.