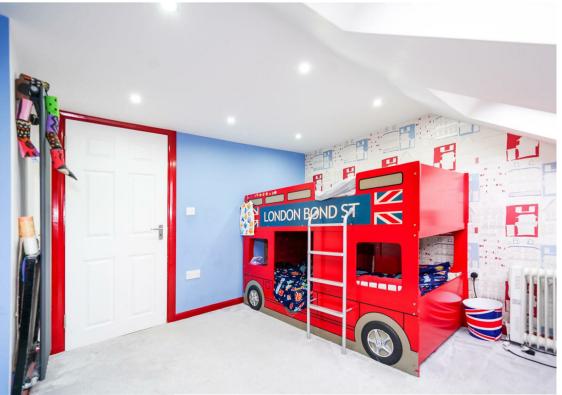

The property, which has been the subject of extension and improvement by the present vendors offers to the ground floor, a hand entrance porch, leading through to the entrance hall, there is a spacious double reception room, in addition there is a good size kitchen/diner which gives access to the garden and also a bathroom/wc, to the first floor there are three bedrooms with a further two bedrooms to the loft conversion in addition to a shower room/wc. Externally there is 40ft approx South West facing garden.

Viewing comes highly recommended, to fully appreciate the excellent accommodation offered.

- Spacious family home
- Two bathrooms
- Open through lounge

- Five bedrooms
- Generous South West facing garden
- Short stroll to Walthamstow Central