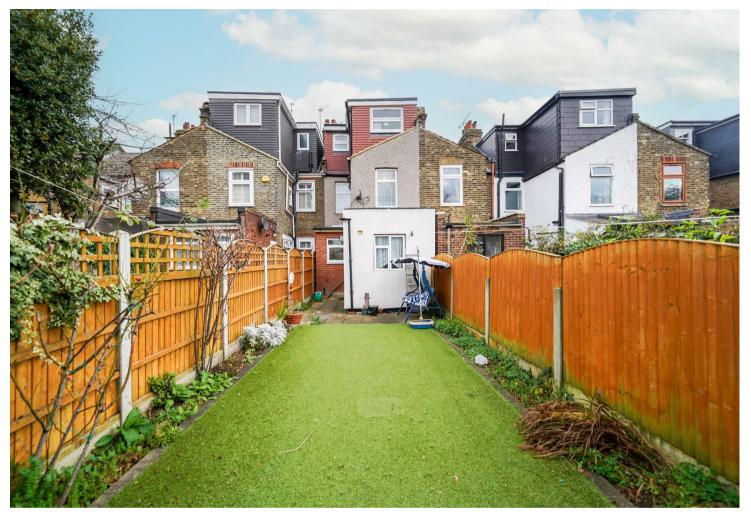

Guide price £725,000-£775,000

Offering generous living accommodation arranged over three floor, is this deceptively spacious 5 bedroom family home having a South West facing garden and being situated in this favoured location, being within comfortable access of both Walthamstow Central and Queens Road stations, shopping facilities, schools and buses.

The property, which has been the subject of extension and improvement by the present vendors offers to the ground floor, a hand entrance porch, leading through to the entrance hall, there is a spacious double reception room, in addition there is a good size kitchen/diner which gives access to the garden and also a bathroom/wc, to the first floor there are three bedrooms with a further two bedrooms to the loft conversion in addition to a shower room/wc. Externally there is 40ft approx South West facing garden.