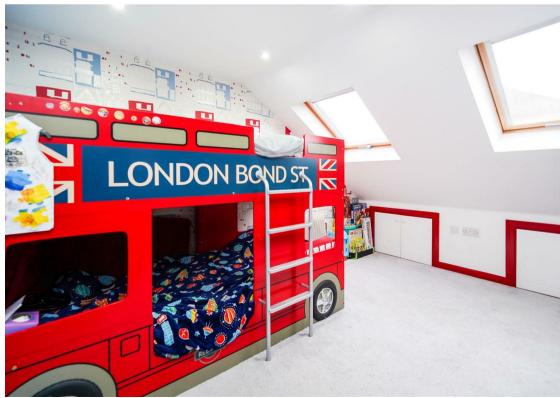

The property, which has been the subject of extension and improvement by the present vendors offers to the ground floor, a hand entrance porch, leading through to the entrance hall, there is a spacious double reception room, in addition there is a good size kitchen/diner which gives access to the garden and also a bathroom/wc, to the first floor there are three bedrooms with a further two bedrooms to the loft conversion in addition to a shower room/wc. Externally there is 40ft approx South West facing garden.

Viewing comes highly recommended, to fully appreciate the excellent accommodation offered.

- Spacious family home
- Two bathrooms
- Open through lounge

- Five bedrooms
- Generous South West facing garden
- Short stroll to Walthamstow Central