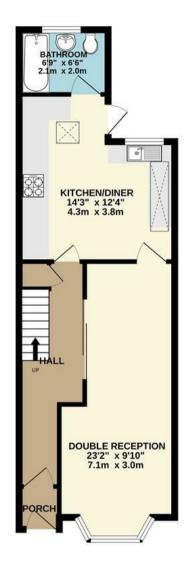

The property, which has been the subject of extension and improvement by the present vendors offers to the ground floor, a hand entrance porch, leading through to the entrance hall, there is a spacious double reception room, in addition there is a good size kitchen/diner which gives access to the garden and also a bathroom/wc, to the first floor there are three bedrooms with a further two bedrooms to the loft conversion in addition to a shower room/wc. Externally there is 40ft approx South West facing garden.

Email walthamstow@churchill-estates.co.uk

To view call **0208 503 6060** 

TOTAL FLOOR AREA: 958sq.ft. (89.0 sq.m.) approx.

Whist every attempt has been made to ensure the accuracy of the floopplan contained here, measurements of doors, windows, rooms and any other tense are approximate and no responsibility is taken to ray error, omission or mis-statement. This plan is for illustrative purposes only and should be used as such by any prospective purchaser. The services, systems and appliances shown have not been tested and no guarantee as to their operability or efficiency can be given.