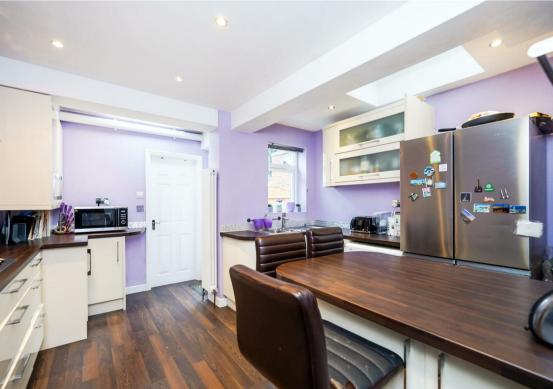

The property, which has been the subject of extension and improvement by the present vendors offers to the ground floor, a hand entrance porch, leading through to the entrance hall, there is a spacious double reception room, in addition there is a good size kitchen/diner which gives access to the garden and also a bathroom/wc, to the first floor there are three bedrooms with a further two bedrooms to the loft conversion in addition to a shower room/wc. Externally there is 40ft approx South West facing garden.

Viewing comes highly recommended, to fully appreciate the excellent accommodation offered.

- Spacious family home
- Two bathrooms
- Open through lounge

- Five bedrooms
- Generous South West facing garden
- Short stroll to Walthamstow Central