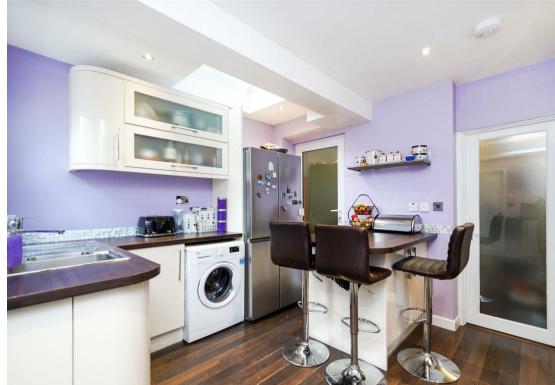

The property, which has been the subject of extension and improvement by the present vendors offers to the ground floor, a hand entrance porch, leading through to the entrance hall, there is a spacious double reception room, in addition there is a good size kitchen/diner which gives access to the garden and also a bathroom/wc, to the first floor there are three bedrooms with a further two bedrooms to the loft conversion in addition to a shower room/wc. Externally there is 40ft approx South West facing garden.

Viewing comes highly recommended, to fully appreciate the excellent accommodation offered.

- Spacious family home
- Two bathrooms
- Open through lounge

- Five bedrooms
- Generous South West facing garden
- Short stroll to Walthamstow Central