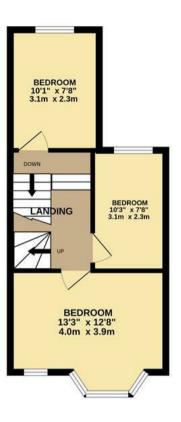

The property, which has been the subject of extension and improvement by the present vendors offers to the ground floor, a hand entrance porch, leading through to the entrance hall, there is a spacious double reception room, in addition there is a good size kitchen/diner which gives access to the garden and also a bathroom/wc, to the first floor there are three bedrooms with a further two bedrooms to the loft conversion in addition to a shower room/wc. Externally there is 40ft approx South West facing garden.

Email walthamstow@churchill-estates.co.uk

To view call **0208 503 6060** 

TOTAL FLOOR AREA: 958sq.ft. (89.0 sq.m.) approx.

Whist every attempt has been made to ensure the accuracy of the floopplan contained here, measurements of doors, windows, rooms and any other tense are approximate and no responsibility is taken to ray error, omission or mis-statement. This plan is for illustrative purposes only and should be used as such by any prospective purchaser. The services, systems and appliances shown have not been tested and no guarantee as to their operability or efficiency can be given.