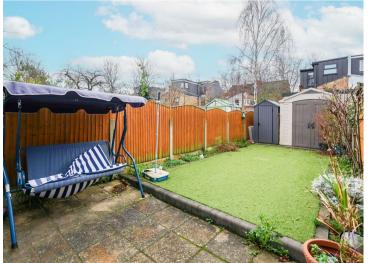

The property, which has been the subject of extension and improvement by the present vendors offers to the ground floor, a hand entrance porch, leading through to the entrance hall, there is a spacious double reception room, in addition there is a good size kitchen/diner which gives access to the garden and also a bathroom/wc, to the first floor there are three bedrooms with a further two bedrooms to the loft conversion in addition to a shower room/wc. Externally there is 40ft approx South West facing garden.

Viewing comes highly recommended, to fully appreciate the excellent accommodation offered.

- Spacious family home
- Two bathrooms
- Open through lounge

- Five bedrooms
- Generous South West facing garden
- Short stroll to Walthamstow Central