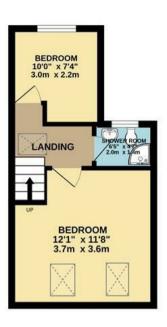

Email walthamstow@churchill-estates.co.uk

To view call **0208 503 6060** 

TOTAL FLOOR AREA: 958sq.ft. (89.0 sq.m.) approx.

Whist every attempt has been made to ensure the accuracy of the floopplan contained here, measurements of doors, windows, rooms and any other tense are approximate and no responsibility is taken to ray error, omission or mis-statement. This plan is for illustrative purposes only and should be used as such by any prospective purchaser. The services, systems and appliances shown have not been tested and no guarantee as to their operability or efficiency can be given.