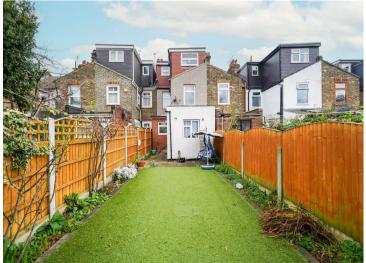

The property, which has been the subject of extension and improvement by the present vendors offers to the ground floor, a hand entrance porch, leading through to the entrance hall, there is a spacious double reception room, in addition there is a good size kitchen/diner which gives access to the garden and also a bathroom/wc, to the first floor there are three bedrooms with a further two bedrooms to the loft conversion in addition to a shower room/wc. Externally there is 40ft approx South West facing garden.

Viewing comes highly recommended, to fully appreciate the excellent accommodation offered.

- Spacious family home
- Two bathrooms
- Open through lounge

- Five bedrooms
- Generous South West facing garden
- Short stroll to Walthamstow Central