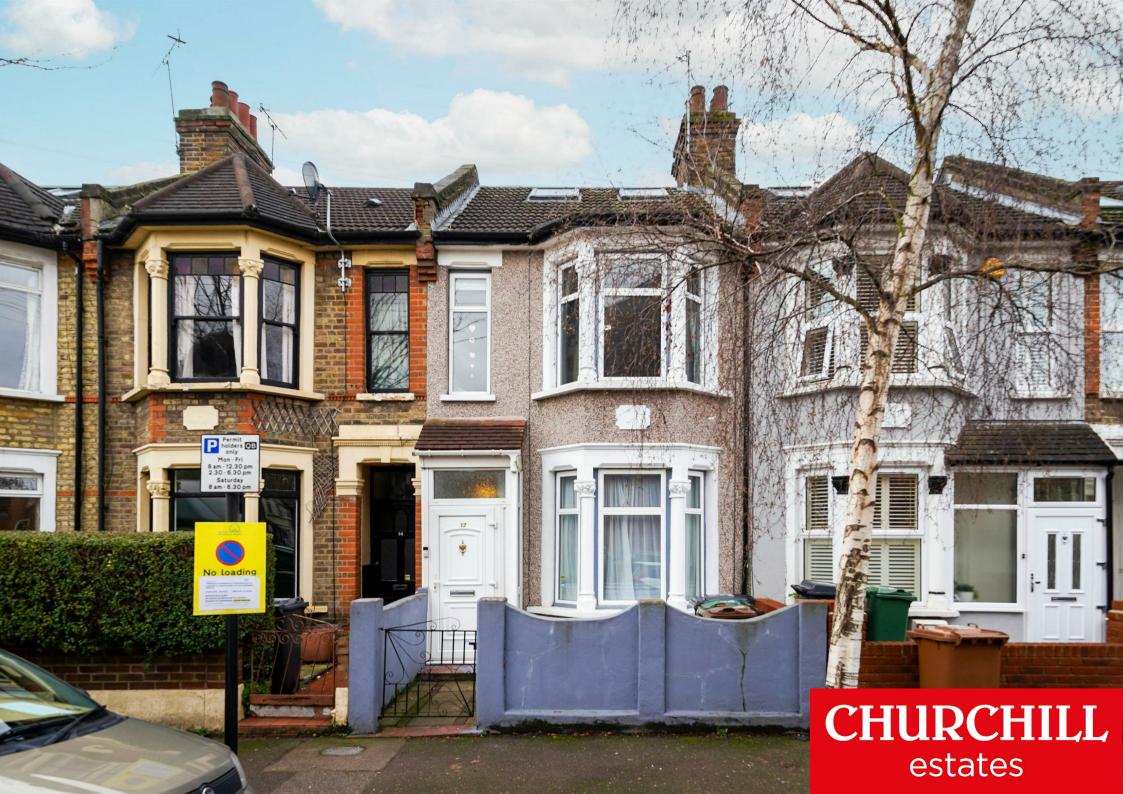

## St. Barnabas Road, Walthamstow

Guide price £725,000-£775,000

Offering generous living accommodation arranged over three floor, is this deceptively spacious 5 bedroom family home having a South West facing garden and being situated in this favoured location, being within comfortable access of both Walthamstow Central and Queens Road stations, shopping facilities, schools and buses.

The property, which has been the subject of extension and improvement by the present vendors offers to the ground floor, a hand entrance porch, leading through to the entrance hall, there is a spacious double reception room, in addition there is a good size kitchen/diner which gives access to the garden and also a bathroom/wc, to the first floor there are three bedrooms with a further two bedrooms to the loft conversion in addition to a shower room/wc. Externally there is 40ft approx South West facing garden.