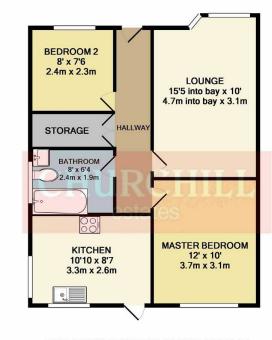

TOTAL APPROX. FLOOR AREA 573 SQ.FT. (53.2 SQ.M.) Whilst every attempt has been made to ensure the accuracy of the floor plan contained here, measurements of doors, windows, rooms and any other items are approximate and no responsibility is taken for any error, omission, or mis-statement. This plan is for illustrative purposes only and should be used as such by any prospective purchaser. The services, systems and appliances shown have not been tested and no guarantee as to their operability or efficiency can be given Made with Metropix @2017

Council: Waltham Forest | Council Tax Band: B Floor Area: 635.00 sq ft

The Agent has not tested any apparatus , equipment, fixtures and fittings or services and so cannot verify that they are in working order or fit for the purpose. A buyer is advised to obtain verification from their solicitor or surveyor.