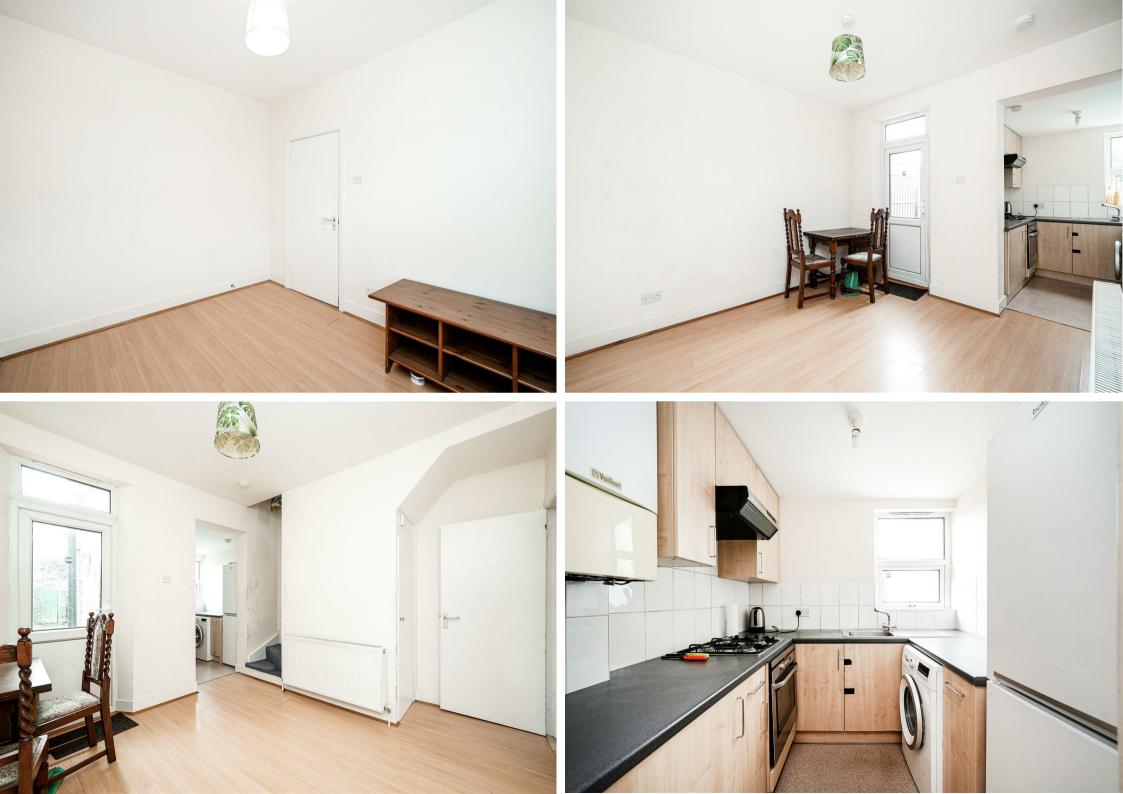

Having living accommodation arranged over two floors, this cosy home offers an attractive lounge with bay window, laminate flooring and fireplace, the lounge leads onto a good size 2nd reception with room for a table, kitchen and a lobby leading to the rear garden. With stairs leading to the first floor accommodation, up on the first floor there are two bedrooms & family bathroom. Externally the property affords a private rear garden being a great space for the kids or to unwind at the end of a long day.