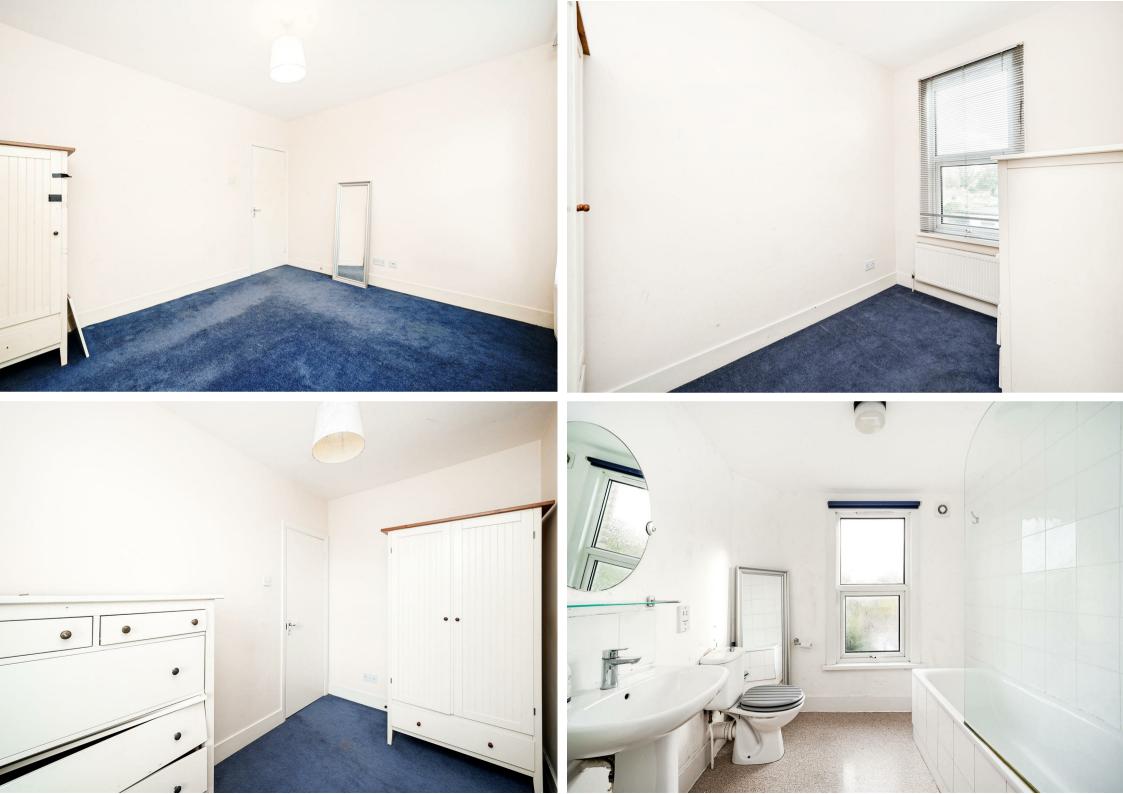

Having living accommodation arranged over two floors, this cosy home offers an attractive lounge with bay window, laminate flooring and fireplace, the lounge leads onto a good size 2nd reception with room for a table, kitchen and a lobby leading to the rear garden. With stairs leading to the first floor accommodation, up on the first floor there are two bedrooms & family bathroom. Externally the property affords a private rear garden being a great space for the kids or to unwind at the end of a long day.