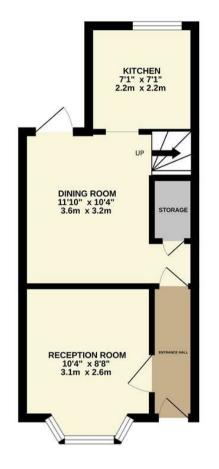

Having living accommodation arranged over two floors, this cosy home offers an attractive lounge with bay window, laminate flooring and fireplace, the lounge leads onto a good size 2nd reception with room for a table, kitchen and a lobby leading to the rear garden. With stairs leading to the first floor accommodation, up on the first floor there are two bedrooms & family bathroom. Externally the property affords a private rear garden being a great space for the kids or to unwind at the end of a long day.

1ST FLOOR 312 sq.ft. (29.0 sq.m.) approx.

TOTAL FLOOR AFEC4: 635 sq.ft, (50.0 sq.m.) approx. While every attempt has been made be ensure the accuracy of the floorgine contained here, measurements of doors, windows, rooms and any other sense are approximate and to responsibility is taken for any error, emission or mis statement. This plan is for illustrative proposes only and abudd be used as such by any prospective purchase. The services, systems and appliances shown have not been lesied and no guarantee with the services and appliances for the services of the second be used as such as the application of the second be used as such as the services of the second be used as such as the second be used as the second be used as the second be used as such as the second be used as