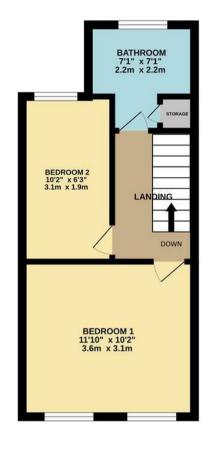

Having living accommodation arranged over two floors, this cosy home offers an attractive lounge with bay window, laminate flooring and fireplace, the lounge leads onto a good size 2nd reception with room for a table, kitchen and a lobby leading to the rear garden. With stairs leading to the first floor accommodation, up on the first floor there are two bedrooms & family bathroom. Externally the property affords a private rear garden being a great space for the kids or to unwind at the end of a long day.

1ST FLOOR 312 sq.ft. (29.0 sq.m.) approx.

TOTAL FLOOR AFEC4: 635 sq.ft, (50.0 sq.m.) approx. While every attempt has been made be ensure the accuracy of the floorgine contained here, measurements of doors, windows, rooms and any other sense are approximate and to responsibility is taken for any error, emission or mis statement. This plan is for illustrative proposes only and abudd be used as such by any prospective purchase. The services, systems and appliances shown have not been lesied and no guarantee with the services and appliances for the services of the second be used as such as the application of the second be used as such as the services of the second be used as such as the second be used as the second be used as the second be used as such as the second be used as