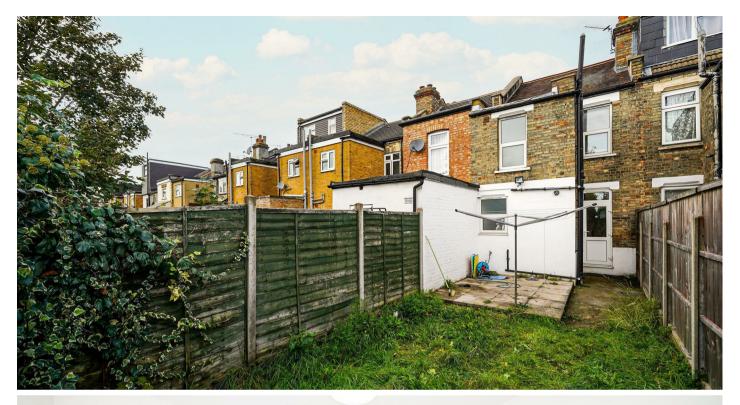

Having living accommodation arranged over two floors, this cosy home offers an attractive lounge with bay window, laminate flooring and fireplace, the lounge leads onto a good size 2nd reception with room for a table, kitchen and a lobby leading to the rear garden. With stairs leading to the first floor accommodation, up on the first floor there are two bedrooms & family bathroom. Externally the property affords a private rear garden being a great space for the kids or to unwind at the end of a long day.