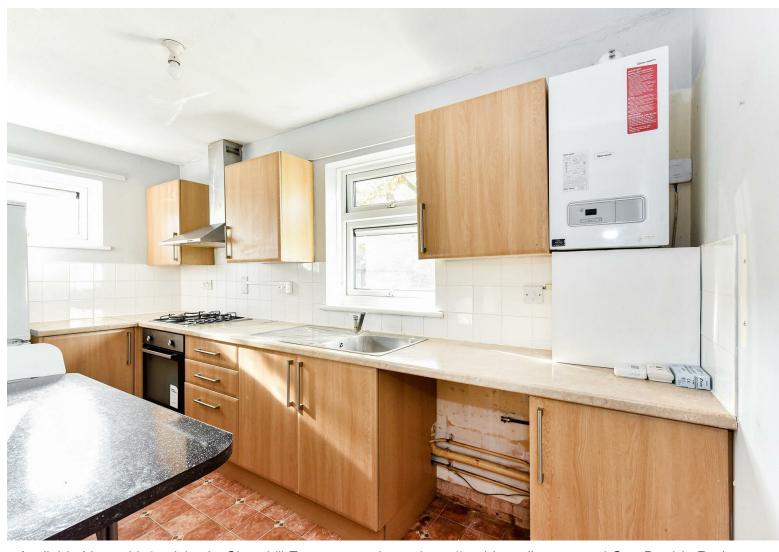

The property further benefits from being redecorated throughout, kitchen with appliances, security entry-phone system, gas central heating, double glazing and modern bathroom suite. Early Viewings Advised.