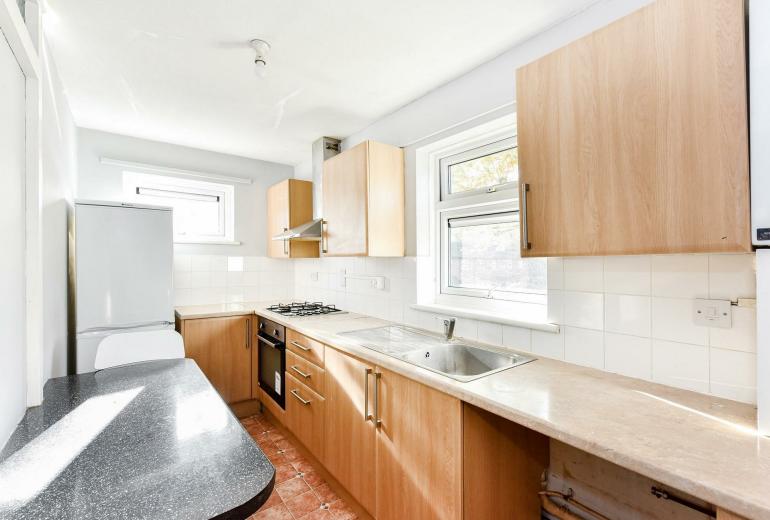

The property further benefits from being redecorated throughout, kitchen with appliances, security entry-phone system, gas central heating, double glazing and modern bathroom suite. Early Viewings Advised.