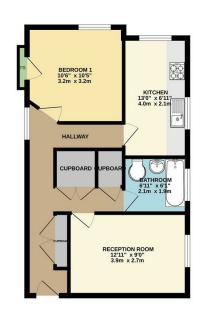

FIRST FLOOR 504 sq.ft. (46.8 sq.m.) approx

TOTAL FLOOR AREA: 504 sq. ft. (46.8 sq. m.) approx. Whilst every attempt has been made to ensure the accuracy of the floorplan contained here, measurement of coors, without, course along pother term an explanational earlier approached in State from the years of coors, without course and the state of the state of

Council: Waltham Forest | Council Tax Band: B | Floor Area: 495.00 sq ft

The Agent has not tested any apparatus ,equipment, fixtures and fittings or services and so cannot verify that they are in working order or fit for the purpose. A buyer is advised to obtain verification from their solicitor or surveyor.