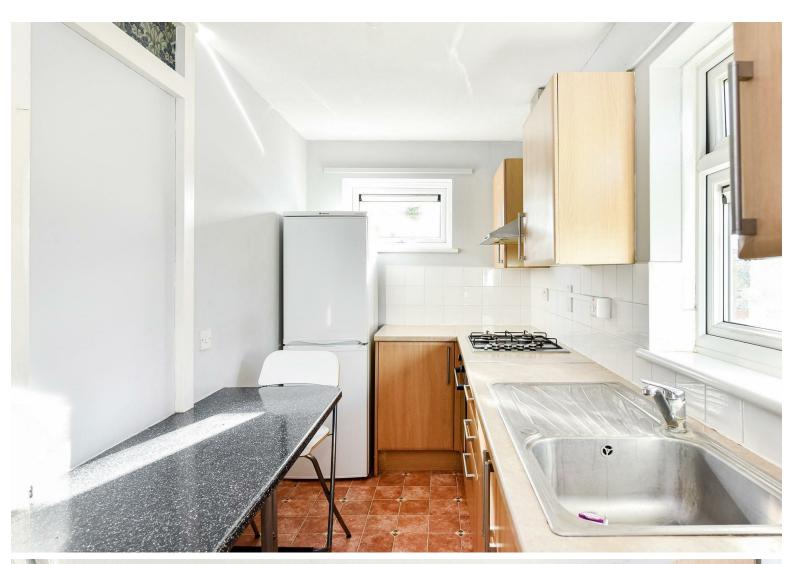

The property further benefits from being redecorated throughout, kitchen with appliances, security entry-phone system, gas central heating, double glazing and modern bathroom suite. Early Viewings Advised.