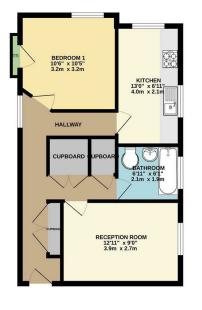

FIRST FLOOR 504 sq.ft. (46.8 sq.m.) approx

Council Tax Band: B | Floor Area: 495.00 sq ft Council: Waltham Forest

The Agent has not tested any apparatus , equipment, fixtures and fittings or services and so cannot verify that they are in working order or fit for the purpose. A buyer is advised to obtain verification from their solicitor or surveyor.

Alexandra Road, Walthamstow, E17 8DU £1,400 Per Calendar Month Bedrooms: 1 | Reception Rooms: 1 | Bathrooms: 1

Email: walthamstow@churchill-estates.co.uk Request a Viewing: **0208 503 6060** 

Available Now - Short Let 6 Months - Unfurnished - Churchill Estates are pleased to offer this well presented One Double Bedroom First Floor Flat situated within this modern purpose-built development with residents permit parking and located close to Walthamstow Central Station, Local Shopping Amenities & Local Bus/Cycle Routes.