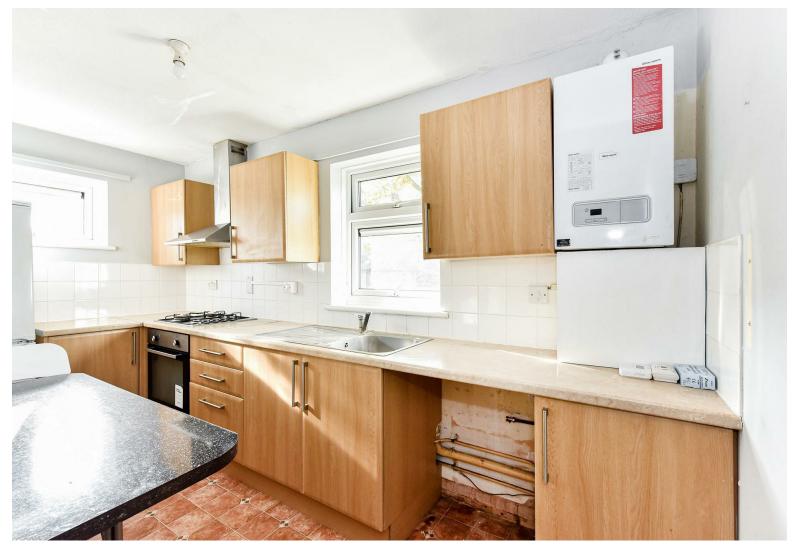

The property further benefits from being redecorated throughout, kitchen with appliances, security entry-phone system, gas central heating, double glazing and modern bathroom suite. Early Viewings Advised.