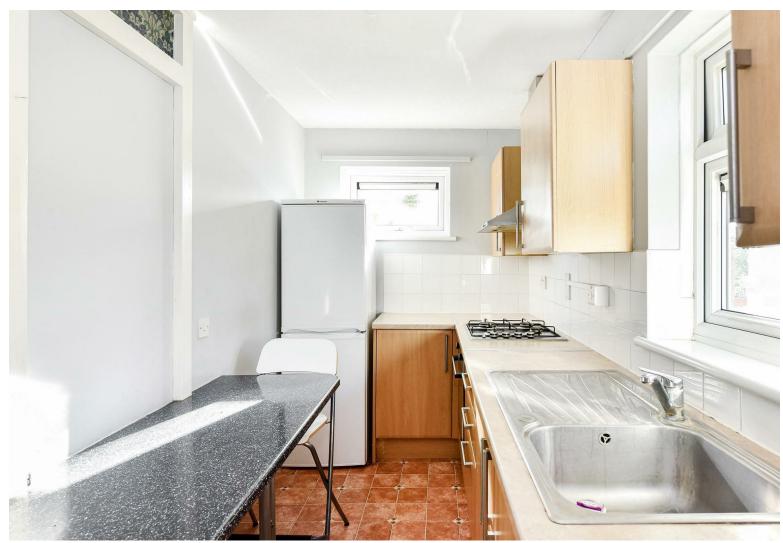

The property further benefits from being redecorated throughout, kitchen with appliances, security entry-phone system, gas central heating, double glazing and modern bathroom suite. Early Viewings Advised.