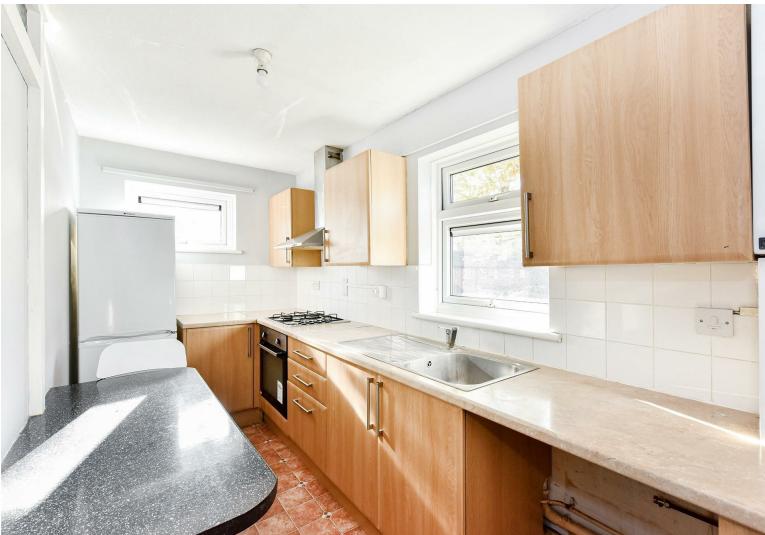

The property further benefits from being redecorated throughout, kitchen with appliances, security entry-phone system, gas central heating, double glazing and modern bathroom suite. Early Viewings Advised.