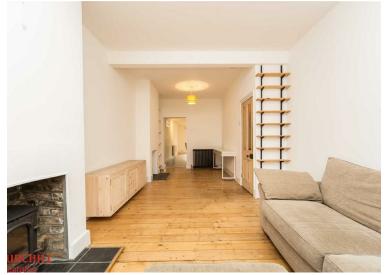

## Bedford Road, Walthamstow, E17 4PX £2,795 Per Calendar Month

estates

Bedrooms: 3 | Reception Rooms: 2 | Bathrooms: 2

Request a Viewing: 0208 503 6060 Email: walthamstow@churchill-estates.co.uk

Available Late February 2025 - Unfurnished - Churchill Estates are delighted to offer this well-presented Three Double Bedroom Victorian End Terrace House located moments from the ever-popular Lloyd Park, with views overlooking the William Morris Gallery's manicured lawns and accessible to Walthamstow Central Station & Local Bus/Cycle Routes.

The property has been fully decorated throughout & has accommodation arranged over three floors with the master bedroom boasting a superb en suite shower room in the converted loft space, two double bedrooms and modern first floor bathroom on the first floor and living room, modern kitchen open to dining area and access to private garden on the ground floor.

The property further benefits from gas central heating and is mainly double glazed.

PLEASE NOTE THIS PROPERTY DOES NOT HAVE A HMO LICENCE AND IS NOT SUITABLE FOR SHARERS OF GROUPS OF THREE OR MORE WHO ARE NOT FROM THE SAME FAMILY