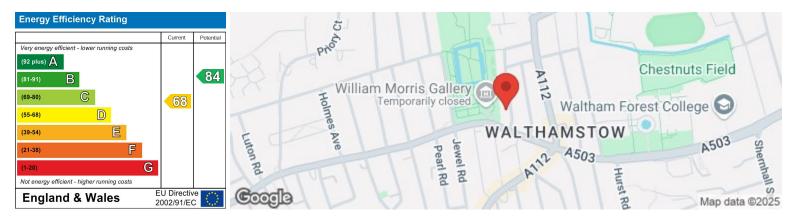

Council: Waltham Forest | Council Tax Band: C | Floor Area: 1248.00 sq ft

The Agent has not tested any apparatus, equipment, fixtures and fittings or services and so cannot verify that they are in working order or fit for the purpose. A buyer is advised to obtain verification from their solicitor or surveyor.