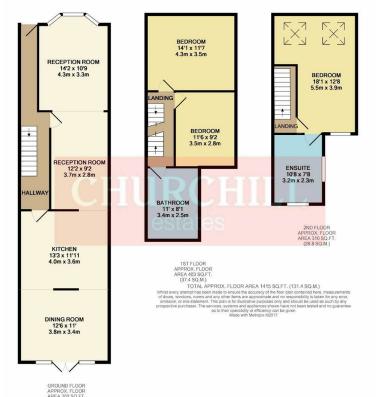

Council: Waltham Forest | Council Tax Band: C | Floor Area: 1248.00 sq ft

The Agent has not tested any apparatus, equipment, fixtures and fittings or services and so cannot verify that they are in working order or fit for the purpose. A buyer is advised to obtain verification from their solicitor or surveyor.

The property has been fully decorated throughout & has accommodation arranged over three floors with the master bedroom boasting a superb en suite shower room in the converted loft space, two double bedrooms and modern first floor bathroom on the first floor and living room, modern kitchen open to dining area and access to private garden on the ground floor.