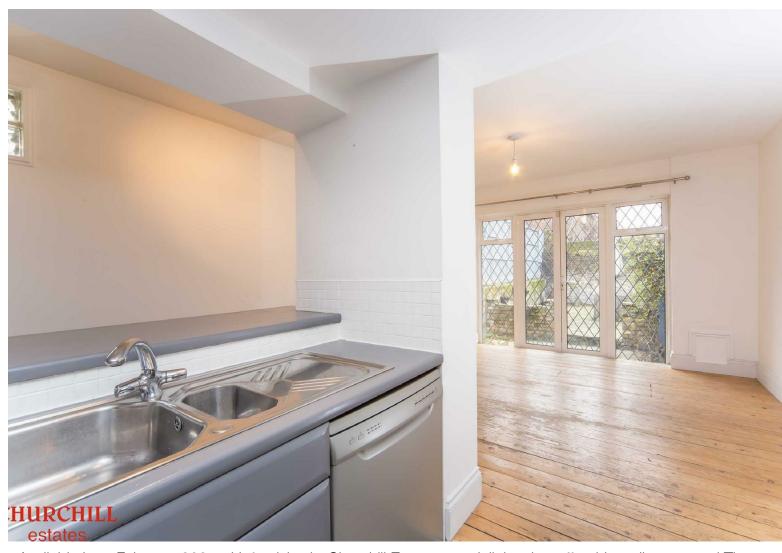

The property has been fully decorated throughout & has accommodation arranged over three floors with the master bedroom boasting a superb en suite shower room in the converted loft space, two double bedrooms and modern first floor bathroom on the first floor and living room, modern kitchen open to dining area and access to private garden on the ground floor.

The property further benefits from gas central heating and is mainly double glazed.

PLEASE NOTE THIS PROPERTY DOES NOT HAVE A HMO LICENCE AND IS NOT SUITABLE FOR SHARERS OF GROUPS OF THREE OR MORE WHO ARE NOT FROM THE SAME FAMILY