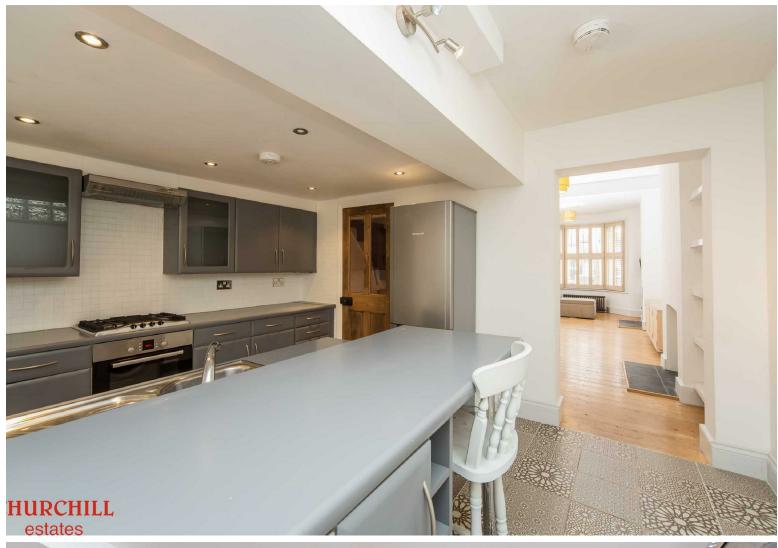

The property has been fully decorated throughout & has accommodation arranged over three floors with the master bedroom boasting a superb en suite shower room in the converted loft space, two double bedrooms and modern first floor bathroom on the first floor and living room, modern kitchen open to dining area and access to private garden on the ground floor.