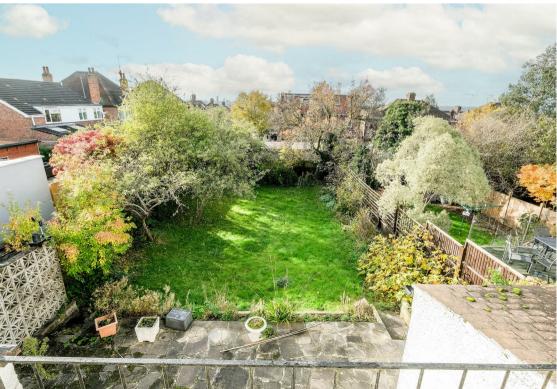

Situated in this envious location, directly overlooking Epping Forest, an excellent opportunity has arisen to acquire this THREE BEDROOM DETACHED RESIDENCE with ATTACHED GARAGE and a 71ft x 40ft REAR GARDEN.

- Amazing Potential
- Requires Modernisation
- Superb Opportunity
- 71ft x 40ft Rear Garden

- Detached Residence
- Facing Epping Forest
- Upper Walthamstow Location
- Chain Free

TOTAL FLOOR AREA: 1206 sq.ft. (112.0 sq.m.) approx.