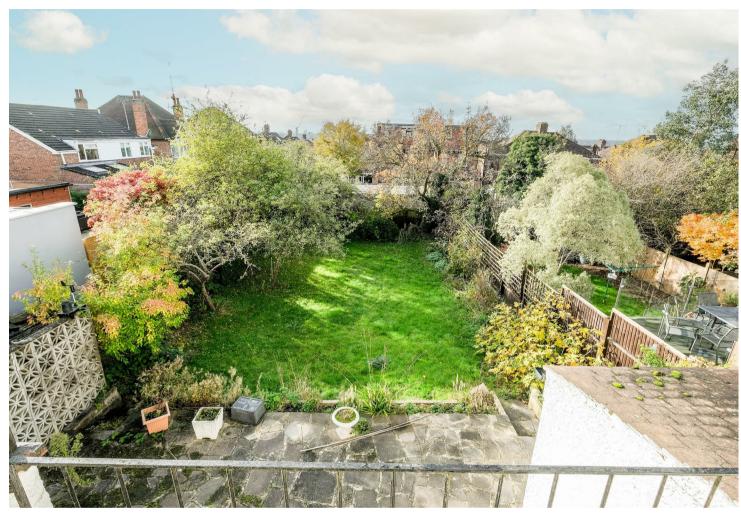

Situated in this envious location, directly overlooking Epping Forest, an excellent opportunity has arisen to acquire this THREE BEDROOM DETACHED RESIDENCE with ATTACHED GARAGE and a 71ft x 40ft REAR GARDEN.

- Amazing Potential
- Requires Modernisation
- Superb Opportunity
- 71ft x 40ft Rear Garden

- Detached Residence
- Facing Epping Forest
- Upper Walthamstow Location
- Chain Free

TOTAL FLOOR AREA: 1206 sq.ft. (112.0 sq.m.) approx.