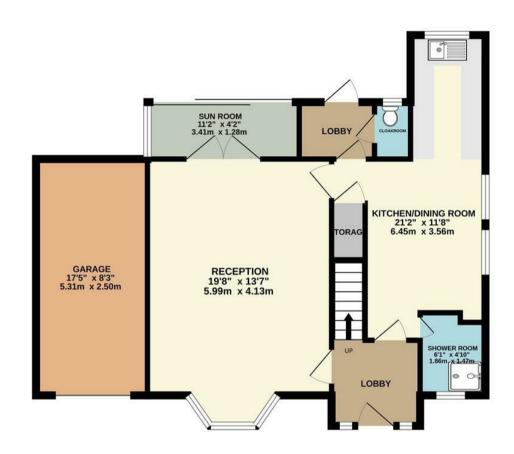

The property which is in need of modernisation, currently offers three bedrooms, bathroom and balcony to the first floor, whilst to the ground floor there is a lounge/diner, shower room, kitchen/breakfast room, sun lounge, lobby and wc.

- Amazing Potential
- Requires Modernisation
- Superb Opportunity
- 71ft x 40ft Rear Garden

- Detached Residence
- Facing Epping Forest
- Upper Walthamstow Location
- Chain Free

TOTAL FLOOR AREA: 1206 sq.ft. (112.0 sq.m.) approx.

Whilst every attempt has been made to ensure the accuracy of the floorplan contained here, measurements of doors, windows, rooms and any other items are approximate and no responsibility is taken for any error, omission or mis-statement. This plan is for illustrative purposes only and should be used as such by any prospective purchaser. The services, systems and appliances shown have not been tested and no guarantee as to their operability or efficiency can be given.