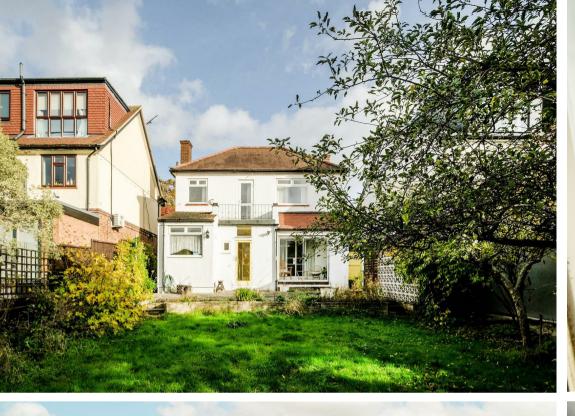

Situated in this envious location, directly overlooking Epping Forest, an excellent opportunity has arisen to acquire this THREE BEDROOM DETACHED RESIDENCE with ATTACHED GARAGE and a 71ft x 40ft REAR GARDEN.

- Amazing Potential
- Requires Modernisation
- Superb Opportunity
- 71ft x 40ft Rear Garden

- Detached Residence
- Facing Epping Forest
- Upper Walthamstow Location
- Chain Free

TOTAL FLOOR AREA: 1206 sq.ft. (112.0 sq.m.) approx.