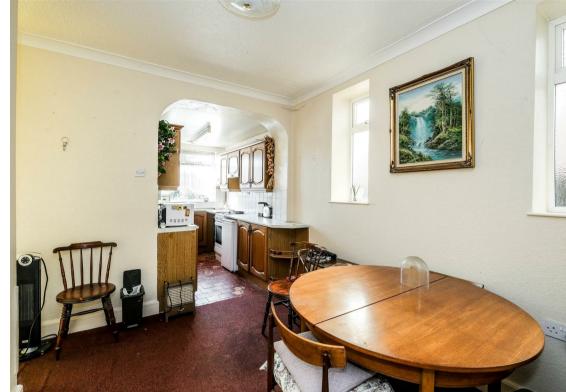

The property which is in need of modernisation, currently offers three bedrooms, bathroom and balcony to the first floor, whilst to the ground floor there is a lounge/diner, shower room, kitchen/breakfast room, sun lounge, lobby and wc.