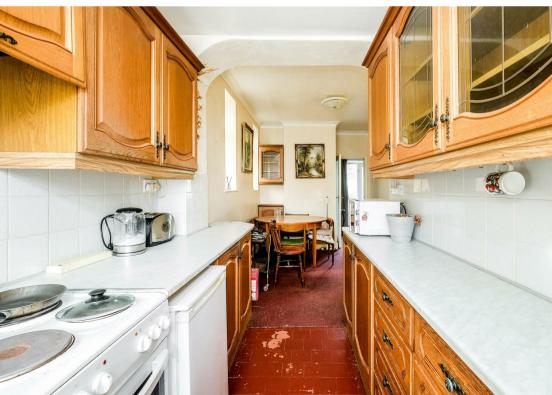

The property which is in need of modernisation, currently offers three bedrooms, bathroom and balcony to the first floor, whilst to the ground floor there is a lounge/diner, shower room, kitchen/breakfast room, sun lounge, lobby and wc.