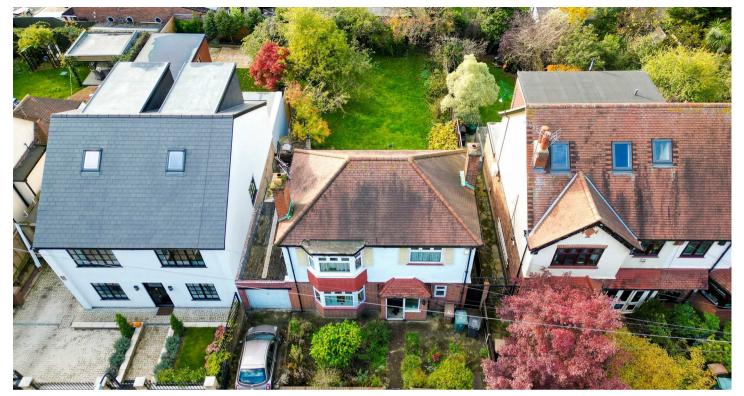

Situated in this envious location, directly overlooking Epping Forest, an excellent opportunity has arisen to acquire this THREE BEDROOM DETACHED RESIDENCE with ATTACHED GARAGE and a 71ft x 40ft REAR GARDEN.

The property which is in need of modernisation, currently offers three bedrooms, bathroom and balcony to the first floor, whilst to the ground floor there is a lounge/diner, shower room, kitchen/breakfast room, sun lounge, lobby and wc.