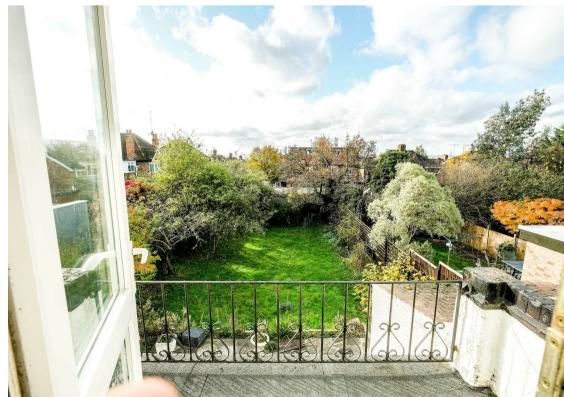

Situated in this envious location, directly overlooking Epping Forest, an excellent opportunity has arisen to acquire this THREE BEDROOM DETACHED RESIDENCE with ATTACHED GARAGE and a 71ft x 40ft REAR GARDEN.

- Amazing Potential
- Requires Modernisation
- Superb Opportunity
- 71ft x 40ft Rear Garden

- Detached Residence
- Facing Epping Forest
- Upper Walthamstow Location
- Chain Free

TOTAL FLOOR AREA: 1206 sq.ft. (112.0 sq.m.) approx.