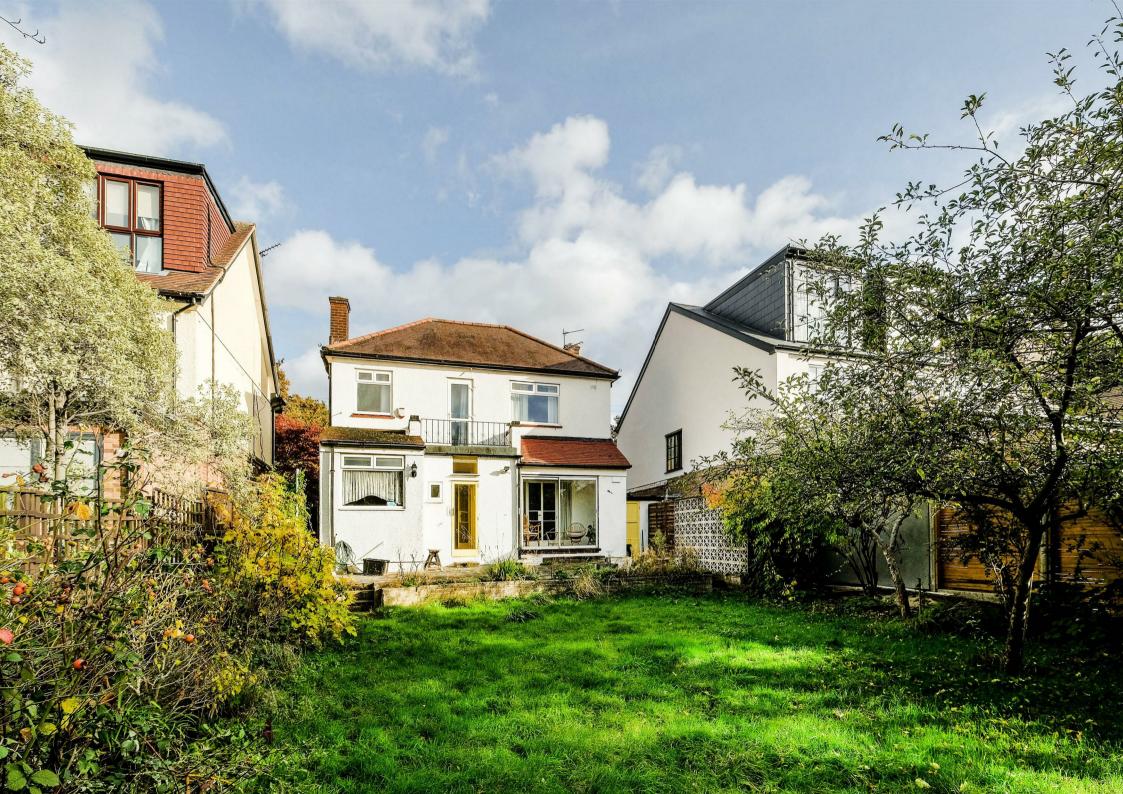

Situated in this envious location, directly overlooking Epping Forest, an excellent opportunity has arisen to acquire this THREE BEDROOM DETACHED RESIDENCE with ATTACHED GARAGE and a 71ft x 40ft REAR GARDEN.

- Amazing Potential
- Requires Modernisation
- Superb Opportunity
- 71ft x 40ft Rear Garden

- Detached Residence
- Facing Epping Forest
- Upper Walthamstow Location
- Chain Free

TOTAL FLOOR AREA: 1206 sq.ft. (112.0 sq.m.) approx.