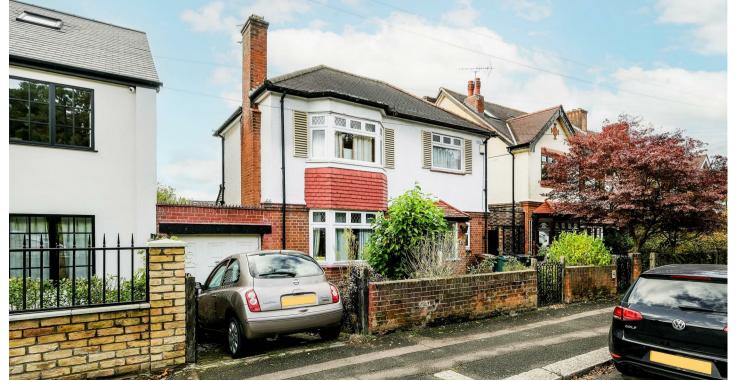

Situated in this envious location, directly overlooking Epping Forest, an excellent opportunity has arisen to acquire this THREE BEDROOM DETACHED RESIDENCE with ATTACHED GARAGE and a 71ft x 40ft REAR GARDEN.

The property which is in need of modernisation, currently offers three bedrooms, bathroom and balcony to the first floor, whilst to the ground floor there is a lounge/diner, shower room, kitchen/breakfast room, sun lounge, lobby and wc.