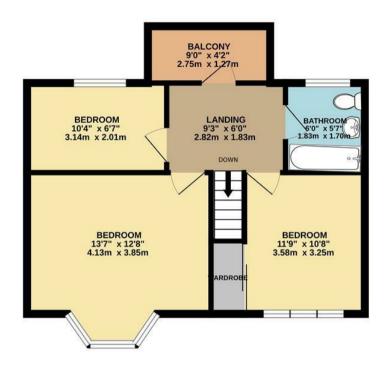

The property which is in need of modernisation, currently offers three bedrooms, bathroom and balcony to the first floor, whilst to the ground floor there is a lounge/diner, shower room, kitchen/breakfast room, sun lounge, lobby and wc.

- Amazing Potential
- Requires Modernisation
- Superb Opportunity
- 71ft x 40ft Rear Garden

- Detached Residence
- Facing Epping Forest
- Upper Walthamstow Location
- Chain Free

TOTAL FLOOR AREA: 1206 sq.ft. (112.0 sq.m.) approx.

Whilst every attempt has been made to ensure the accuracy of the floorplan contained here, measurements of doors, windows, rooms and any other items are approximate and no responsibility is taken for any error, omission or mis-statement. This plan is for illustrative purposes only and should be used as such by any prospective purchaser. The services, systems and appliances shown have not been tested and no guarantee as to their operability or efficiency can be given.