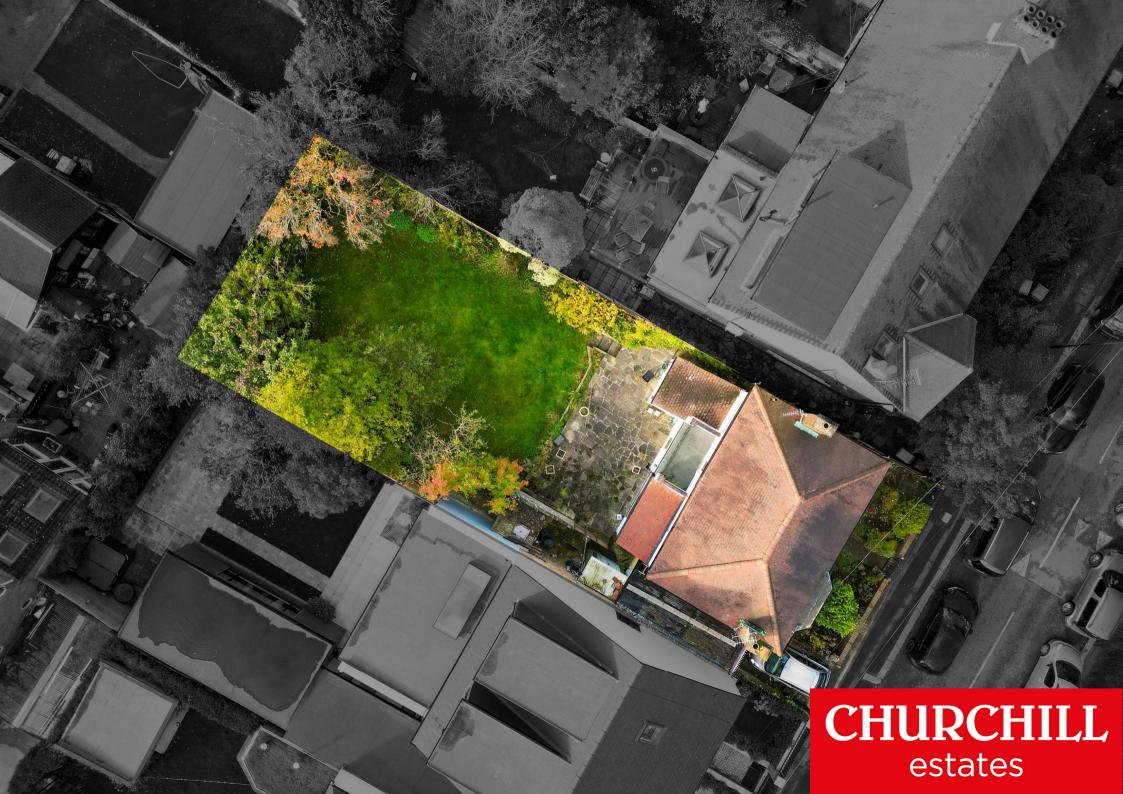

Situated in this envious location, directly overlooking Epping Forest, an excellent opportunity has arisen to acquire this THREE BEDROOM DETACHED RESIDENCE with ATTACHED GARAGE and a 71ft x 40ft REAR GARDEN.

- Amazing Potential
- Requires Modernisation
- Superb Opportunity
- 71ft x 40ft Rear Garden

- Detached Residence
- Facing Epping Forest
- Upper Walthamstow Location
- Chain Free

TOTAL FLOOR AREA: 1206 sq.ft. (112.0 sq.m.) approx.