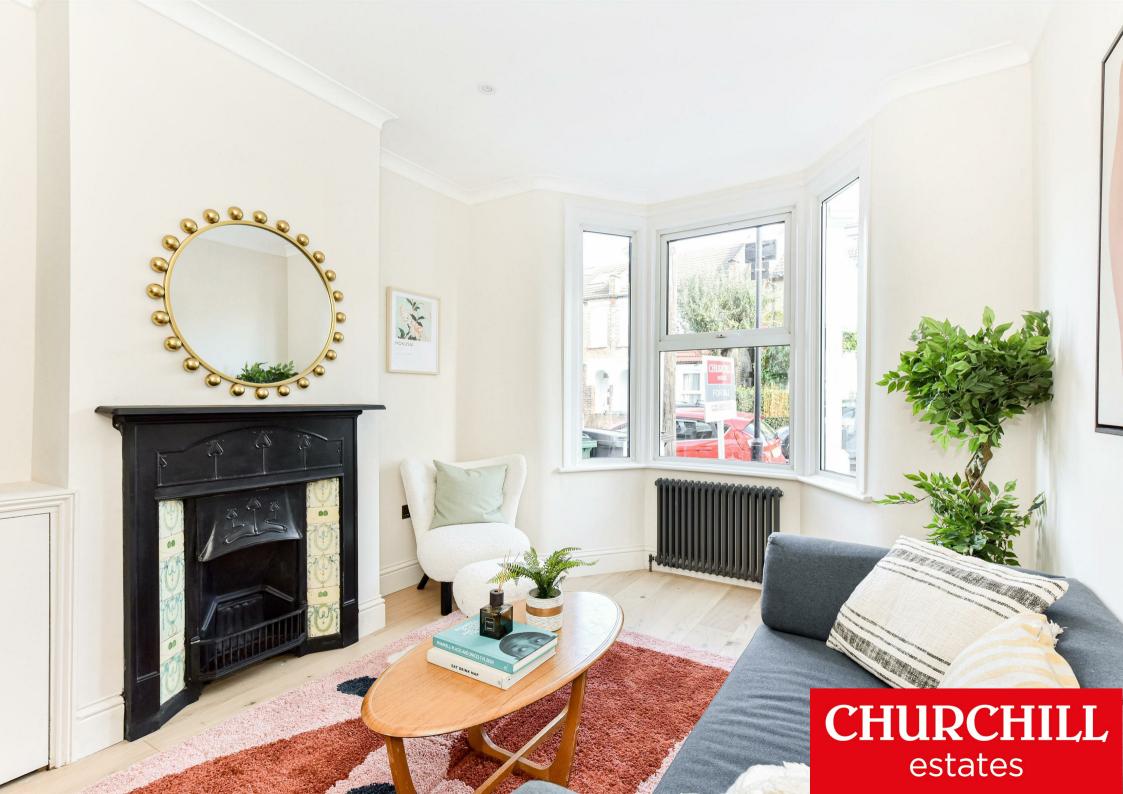

Having had extensive renovations, this beautifully presented, newly refurbished two bedroom family house is offered on a chain free basis. This single bayed Victorian property, having accommodation arranged over two floors, offers a through lounge and kitchen to the ground floor, whilst to the first floor there are two spacious bedrooms and a generous bathroom.

This property has been designed meticulously to incorporate sufficient storage solutions on both floors to minimize clutter and maintain an organized living space. The kitchen is a modern, thoughtfully designed space offering energy-efficient, integrated appliances that offer convenience for that busy lifestyle, the kitchen also overlooks the enclosed West facing rear garden which offers enormous potential to create an inviting outdoor living space that will serve as a seamless extension of your home and allows you to enjoy a welcoming setting.

Other features of the property include double glazing, gas central heating, engineered wooden floors to the ground floor accommodation as well as cast iron radiators. The property has the potential to undergo a loft conversion if so desired, allowing the existing loft space to be transformed into an additional bedroom, office, or recreational space (STPP).