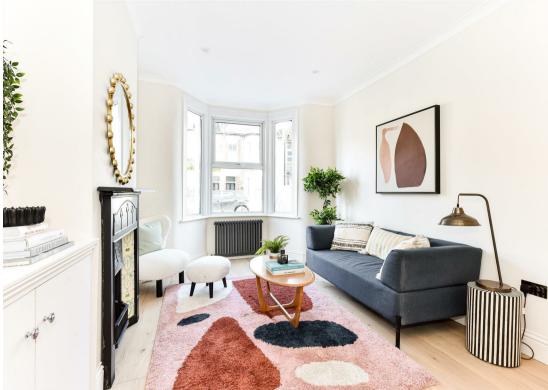

Having had extensive renovations, this beautifully presented, newly refurbished two bedroom family house is offered on a chain free basis. This single bayed Victorian property, having accommodation arranged over two floors, offers a through lounge and kitchen to the ground floor, whilst to the first floor there are two spacious bedrooms and a generous bathroom.

- Single bayed Victorian property
- First floor newly fitted bathroom
- Chain free
- Double glazed

TOTAL FLOOR AREA: 752 sq.ft. (69.9 sq.m.) approx.

Whist every attempts has been made or source the accuracy of the floorpian contained here, measurements of doors, vindows, rooms and any other items are approximate and no responsibility is taken for any error, prospective purchaser. The services, systems and appliances shown have not been tested and no guarantee as so their operability or efficiency can be given as so their operability or efficiency can be given.