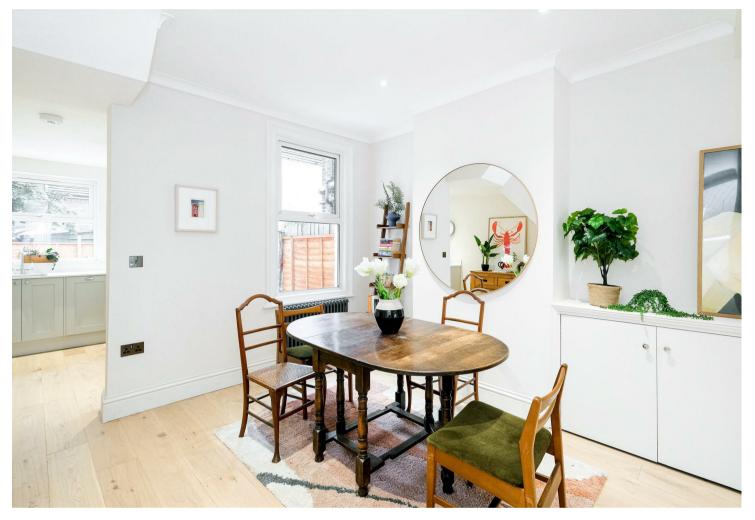

Having had extensive renovations, this beautifully presented, newly refurbished two bedroom family house is offered on a chain free basis. This single bayed Victorian property, having accommodation arranged over two floors, offers a through lounge and kitchen to the ground floor, whilst to the first floor there are two spacious bedrooms and a generous bathroom.

This property has been designed meticulously to incorporate sufficient storage solutions on both floors to minimize clutter and maintain an organized living space. The kitchen is a modern, thoughtfully designed space offering energy-efficient, integrated appliances that offer convenience for that busy lifestyle, the kitchen also overlooks the enclosed West facing rear garden which offers enormous potential to create an inviting outdoor living space that will serve as a seamless extension of your home and allows you to enjoy a welcoming setting.