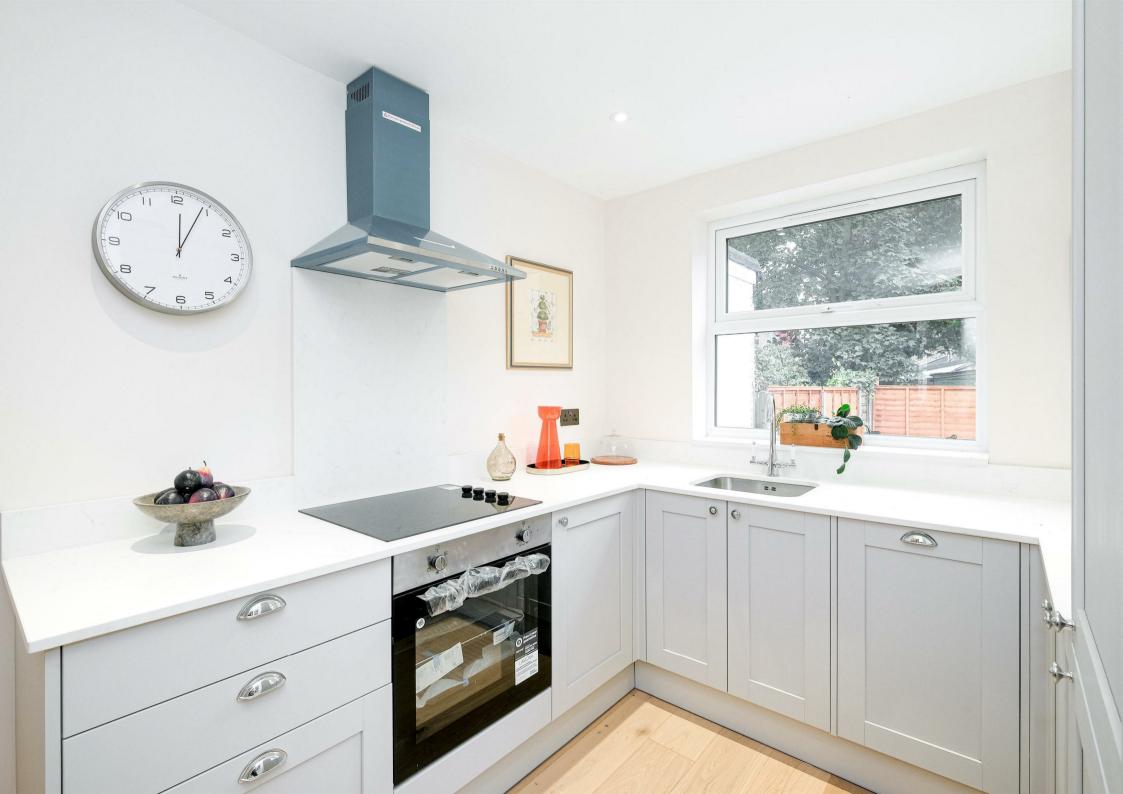

This property has been designed meticulously to incorporate sufficient storage solutions on both floors to minimize clutter and maintain an organized living space. The kitchen is a modern, thoughtfully designed space offering energy-efficient, integrated appliances that offer convenience for that busy lifestyle, the kitchen also overlooks the enclosed West facing rear garden which offers enormous potential to create an inviting outdoor living space that will serve as a seamless extension of your home and allows you to enjoy a welcoming setting.