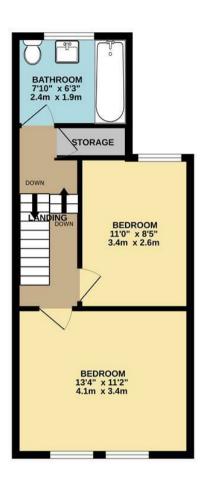

## Price Guide £600,000

Tenure: Freehold

Floor Area: 752.00 sq ft

Local Authority : Waltham Forest

Council Tax Band: C

Bedrooms: 2

Receptions: 1

Bathrooms: 1

Having had extensive renovations, this beautifully presented, newly refurbished two bedroom family house is offered on a chain free basis. This single bayed Victorian property, having accommodation arranged over two floors, offers a through lounge and kitchen to the ground floor, whilst to the first floor there are two spacious bedrooms and a generous bathroom.

- Single bayed Victorian property
- First floor newly fitted bathroom
- Chain free
- Double glazed

TOTAL FLOOR AREA: 752 sq.ft. (69.9 sq.m.) approx.

Whist every attempts has been made or source the accuracy of the floorpian contained here, measurements of doors, vindows, rooms and any other items are approximate and no responsibility is taken for any error, prospective purchaser. The services, systems and appliances shown have not been tested and no guarantee as so their operability or efficiency can be given as so their operability or efficiency can be given.