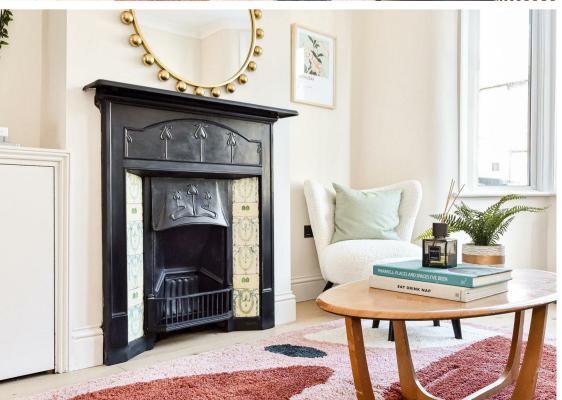

Having had extensive renovations, this beautifully presented, newly refurbished two bedroom family house is offered on a chain free basis. This single bayed Victorian property, having accommodation arranged over two floors, offers a through lounge and kitchen to the ground floor, whilst to the first floor there are two spacious bedrooms and a generous bathroom.

- Single bayed Victorian property
- First floor newly fitted bathroom
- Chain free
- Double glazed

TOTAL FLOOR AREA: 752 sq.ft. (69.9 sq.m.) approx.

Whist every attempts has been made or source the accuracy of the floorpian contained here, measurements of doors, vindows, rooms and any other items are approximate and no responsibility is taken for any error, prospective purchaser. The services, systems and appliances shown have not been tested and no guarantee as so their operability or efficiency can be given as so their operability or efficiency can be given.