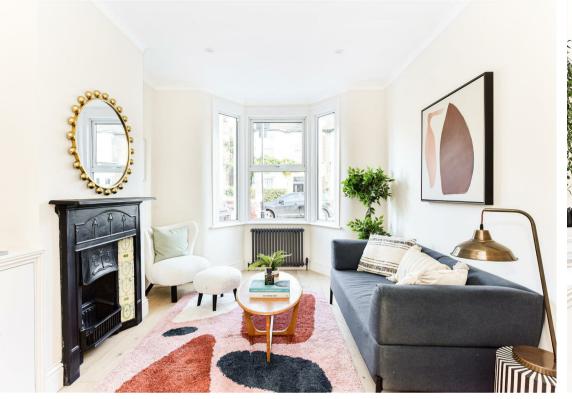

Having had extensive renovations, this beautifully presented, newly refurbished two bedroom family house is offered on a chain free basis. This single bayed Victorian property, having accommodation arranged over two floors, offers a through lounge and kitchen to the ground floor, whilst to the first floor there are two spacious bedrooms and a generous bathroom.

- Single bayed Victorian property
- First floor newly fitted bathroom
- Chain free
- Double glazed

TOTAL FLOOR AREA: 752 sq.ft. (69.9 sq.m.) approx.

Whist every attempts has been made or source the accuracy of the floorpian contained here, measurements of doors, vindows, rooms and any other items are approximate and no responsibility is taken for any error, prospective purchaser. The services, systems and appliances shown have not been tested and no guarantee as so their operability or efficiency can be given as so their operability or efficiency can be given.