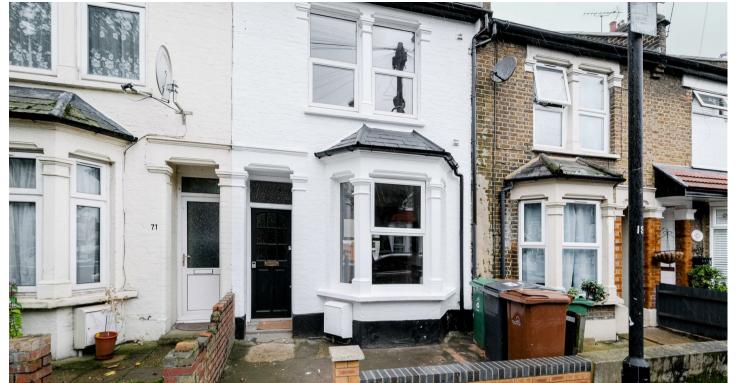

Having had extensive renovations, this beautifully presented, newly refurbished two bedroom family house is offered on a chain free basis. This single bayed Victorian property, having accommodation arranged over two floors, offers a through lounge and kitchen to the ground floor, whilst to the first floor there are two spacious bedrooms and a generous bathroom.

- Single bayed Victorian property
- First floor newly fitted bathroom
- Chain free
- Double glazed

TOTAL FLOOR AREA: 752 sq.ft. (69.9 sq.m.) approx.

Whist every attempts has been made or source the accuracy of the floorpian contained here, measurements of doors, vindows, rooms and any other items are approximate and no responsibility is taken for any error, prospective purchaser. The services, systems and appliances shown have not been tested and no guarantee as so their operability or efficiency can be given as so their operability or efficiency can be given.