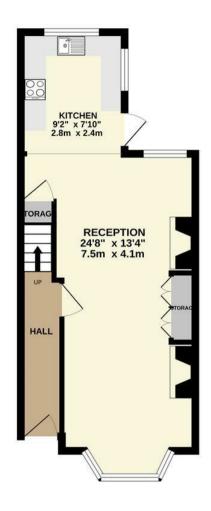

## Price Guide £600,000

Tenure: Freehold

Floor Area: 752.00 sq ft

Local Authority : Waltham Forest

Council Tax Band: C

Bedrooms: 2

Receptions: 1

Bathrooms: 1

- Single bayed Victorian property
- First floor newly fitted bathroom
- Chain free
- Double glazed

TOTAL FLOOR AREA: 752 sq.ft. (69.9 sq.m.) approx.

Whist every attempts has been made or source the accuracy of the floorpian contained here, measurements of doors, vindows, rooms and any other items are approximate and no responsibility is taken for any error, prospective purchaser. The services, systems and appliances shown have not been tested and no guarantee as so their operability or efficiency can be given as so their operability or efficiency can be given.