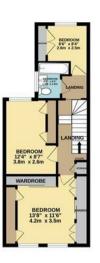

- Sought after location
- Three Bedrooms
- Fitted Kitchen
- Unique 'T' shaped Garden
- Must be viewed

GROUND FLOOR 1271 sq.h. (118.0 sq.m.) approx. 1ST FLOOR 428 sq.ft. (39.8 sq.m.) approx.

TOTAL FLOOR AREA: 1098sq.ft. (102.0 sq.m.) approx.