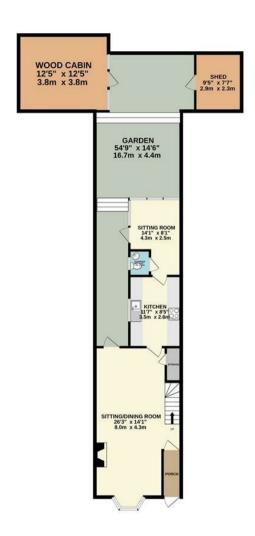

- Sought after location
- Three Bedrooms
- Fitted Kitchen
- Unique 'T' shaped Garden
- Must be viewed

GROUND FLOOR 1271 sq.h. (118.0 sq.m.) approx. 1ST FLOOR 428 sq.ft. (39.8 sq.m.) approx.

TOTAL FLOOR AREA: 1098sq.ft. (102.0 sq.m.) approx.