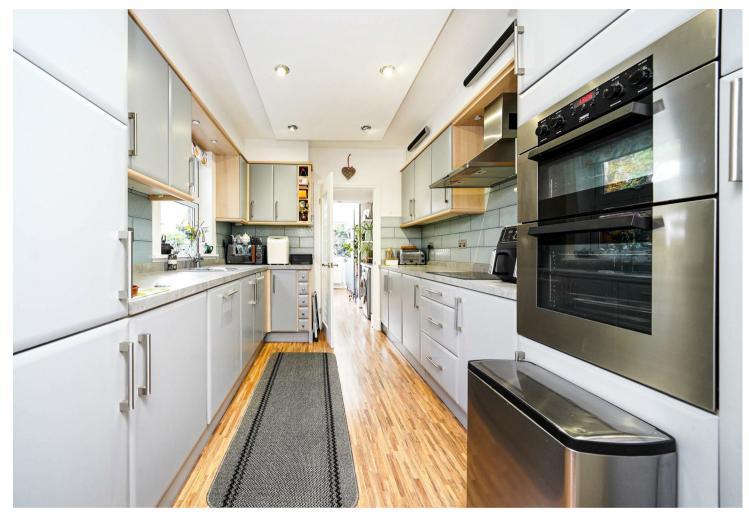

Having been the subject of extensive improvement by the present vendors, this much cherished home family home, has been lavished with care and intention to create a wonderful mix of practicality and charm, the property having been cleverly designed, enjoys excellent storage solutions throughout, whilst not detracting from being a delightful home to live in. With accommodation arranged over two floors, the property enjoys an enclosed entrance porch, giving access to the inviting entrance hall which in turns gives access to the stairs to the first floor accommodation as well as the peaceful through lounge, beyond the lounge is the well designed fitted kitchen, which in turn leads onto a lovely double glazed conservatory/dining area overlooking the rear garden. To the first floor there are three bedrooms with built-in storage, the second bedroom having an excellent custom built foldaway bed, in addition there is an attractive bathroom/wc too. Externally the property offers a unique opportunity having a 'T' shaped rear garden, allowing the enjoyment of a well stocked and tended traditional garden area, with an excellent garden room and storage shed either side to the rear, which do not intrude on the garden, offering superb work from home office/workshop spaces.