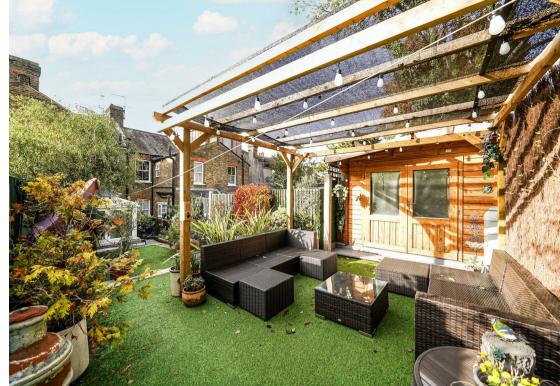

Having been the subject of extensive improvement by the present vendors, this much cherished home family home, has been lavished with care and intention to create a wonderful mix of practicality and charm, the property having been cleverly designed, enjoys excellent storage solutions throughout, whilst not detracting from being a delightful home to live in. With accommodation arranged over two floors, the property enjoys an enclosed entrance porch, giving access to the inviting entrance hall which in turns gives access to the stairs to the first floor accommodation as well as the peaceful through lounge, beyond the lounge is the well designed fitted kitchen, which in turn leads onto a lovely double glazed conservatory/dining area overlooking the rear garden. To the first floor there are three bedrooms with built-in storage, the second bedroom having an excellent custom built foldaway bed, in addition there is an attractive bathroom/wc too. Externally the property offers a unique opportunity having a 'T' shaped rear garden, allowing the enjoyment of a well stocked and tended traditional garden area, with an excellent garden room and storage shed either side to the rear, which do not intrude on the garden, offering superb work from home office/workshop spaces.