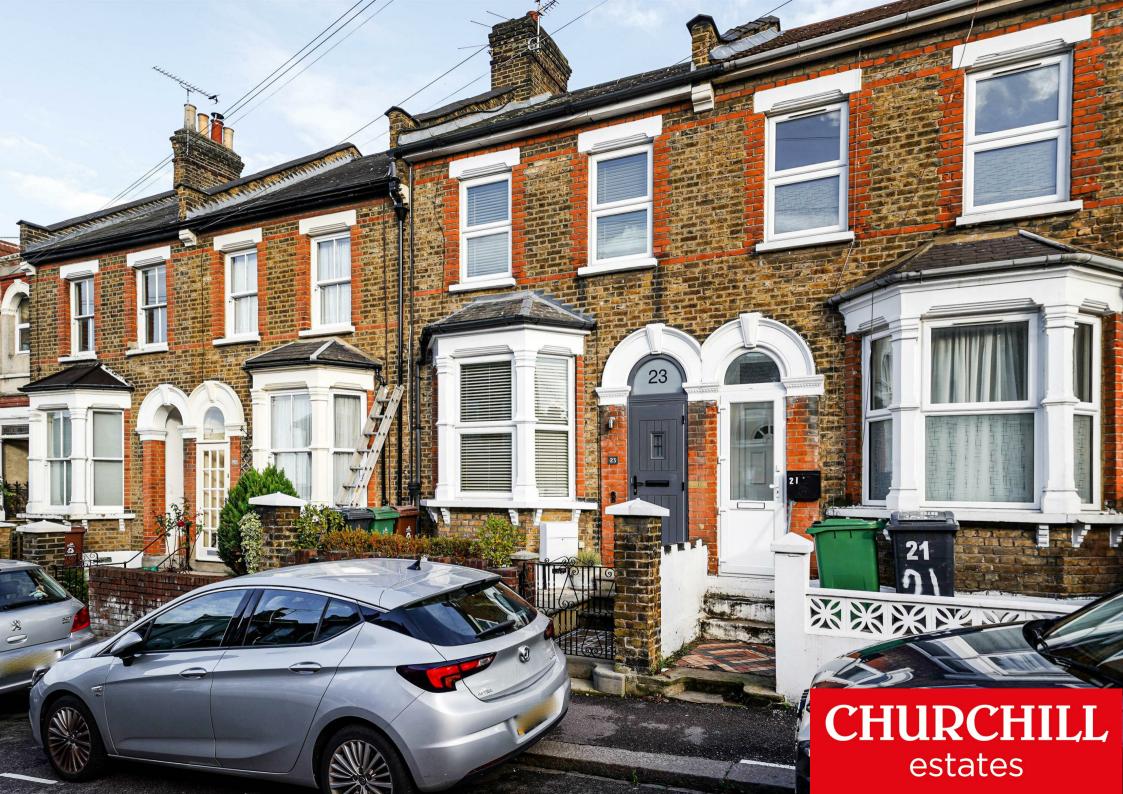

## Browns Road, Walthamstow

Guide price £800,000-£850,000. Situated within 'Poets Corner' in this convenient favoured location, being comfortably accessible to all amenities, is this beautifully presented Older Style Three Bedroom Family House having the unusual benefit of a 'T' shaped rear garden.

Having been the subject of extensive improvement by the present vendors, this much cherished home family home, has been lavished with care and intention to create a wonderful mix of practicality and charm, the property having been cleverly designed, enjoys excellent storage solutions throughout, whilst not detracting from being a delightful home to live in. With accommodation arranged over two floors, the property enjoys an enclosed entrance porch, giving access to the inviting entrance hall which in turns gives access to the stairs to the first floor accommodation as well as the peaceful through lounge, beyond the lounge is the well designed fitted kitchen, which in turn leads onto a lovely double glazed conservatory/dining area overlooking the rear garden. To the first floor there are three bedrooms with built-in storage, the second bedroom having an excellent custom built foldaway bed, in addition there is an attractive bathroom/wc too. Externally the property offers a unique opportunity having a 'T' shaped rear garden, allowing the enjoyment of a well stocked and tended traditional garden area, with an excellent garden room and storage shed either side to the rear, which do not intrude on the garden, offering superb work from home office/workshop spaces.