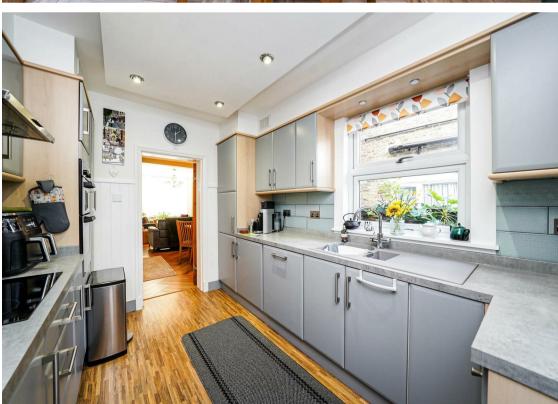

Having been the subject of extensive improvement by the present vendors, this much cherished home family home, has been lavished with care and intention to create a wonderful mix of practicality and charm, the property having been cleverly designed, enjoys excellent storage solutions throughout, whilst not detracting from being a delightful home to live in. With accommodation arranged over two floors, the property enjoys an enclosed entrance porch, giving access to the inviting entrance hall which in turns gives access to the stairs to the first floor accommodation as well as the peaceful through lounge, beyond the lounge is the well designed fitted kitchen, which in turn leads onto a lovely double glazed conservatory/dining area overlooking the rear garden. To the first floor there are three bedrooms with built-in storage, the second bedroom having an excellent custom built foldaway bed, in addition there is an attractive bathroom/wc too. Externally the property offers a unique opportunity having a 'T' shaped rear garden, allowing the enjoyment of a well stocked and tended traditional garden area, with an excellent garden room and storage shed either side to the rear, which do not intrude on the garden, offering superb work from home office/workshop spaces.