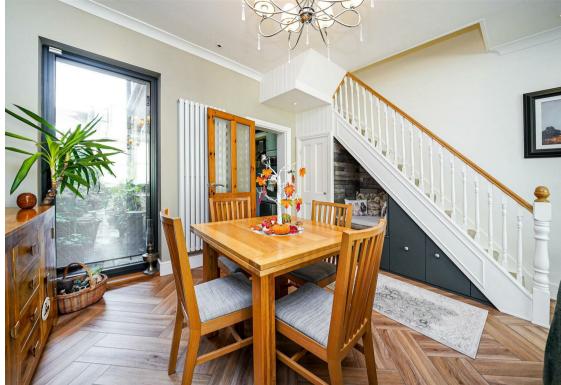

Guide price £800,000-£850,000. Situated within 'Poets Corner' in this convenient favoured location, being comfortably accessible to all amenities, is this beautifully presented Older Style Three Bedroom Family House having the unusual benefit of a 'T' shaped rear garden.

Having been the subject of extensive improvement by the present vendors, this much cherished home family home, has been lavished with care and intention to create a wonderful mix of practicality and charm, the property having been cleverly designed, enjoys excellent storage solutions throughout, whilst not detracting from being a delightful home to live in. With accommodation arranged over two floors, the property enjoys an enclosed entrance porch, giving access to the inviting entrance hall which in turns gives access to the stairs to the first floor accommodation as well as the peaceful through lounge, beyond the lounge is the well designed fitted kitchen, which in turn leads onto a lovely double glazed conservatory/dining area overlooking the rear garden. To the first floor there are three bedrooms with built-in storage, the second bedroom having an excellent custom built foldaway bed, in addition there is an attractive bathroom/wc too. Externally the property offers a unique opportunity having a 'T' shaped rear garden, allowing the enjoyment of a well stocked and tended traditional garden area, with an excellent garden room and storage shed either side to the rear, which do not intrude on the garden, offering superb work from home office/workshop spaces.