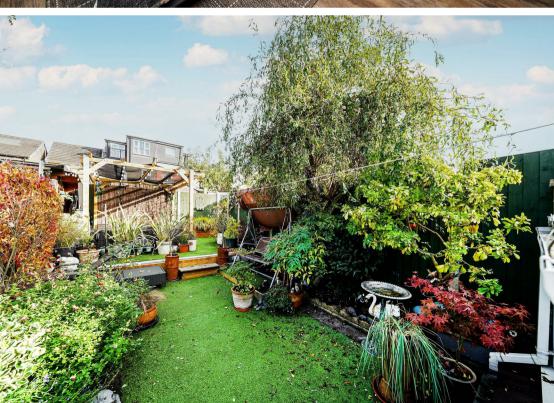

Guide price £800,000-£850,000. Situated within 'Poets Corner' in this convenient favoured location, being comfortably accessible to all amenities, is this beautifully presented Older Style Three Bedroom Family House having the unusual benefit of a 'T' shaped rear garden.

Having been the subject of extensive improvement by the present vendors, this much cherished home family home, has been lavished with care and intention to create a wonderful mix of practicality and charm, the property having been cleverly designed, enjoys excellent storage solutions throughout, whilst not detracting from being a delightful home to live in. With accommodation arranged over two floors, the property enjoys an enclosed entrance porch, giving access to the inviting entrance hall which in turns gives access to the stairs to the first floor accommodation as well as the peaceful through lounge, beyond the lounge is the well designed fitted kitchen, which in turn leads onto a lovely double glazed conservatory/dining area overlooking the rear garden. To the first floor there are three bedrooms with built-in storage, the second bedroom having an excellent custom built foldaway bed, in addition there is an attractive bathroom/wc too. Externally the property offers a unique opportunity having a 'T' shaped rear garden, allowing the enjoyment of a well stocked and tended traditional garden area, with an excellent garden room and storage shed either side to the rear, which do not intrude on the garden, offering superb work from home office/workshop spaces.

- Sought after location
- Three Bedrooms
- Fitted Kitchen
- Unique 'T' shaped Garden
- Must be viewed

GROUND FLOOR 1271 sq.h. (118.0 sq.m.) approx. 1ST FLOOR 428 sq.ft. (39.8 sq.m.) approx.

TOTAL FLOOR AREA: 1098sq.ft. (102.0 sq.m.) approx.