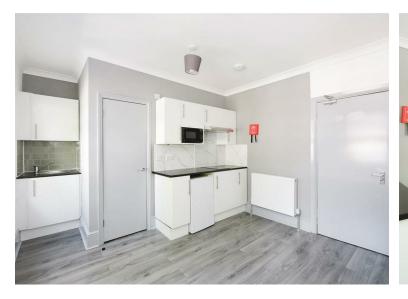

ALL BILLS INCLUDED | Available Now | Furnished or Unfurnished | Churchill Estates are pleased to offer this Newly Decorated and Generously Proportioned Studio Apartment to Rent with En Suite Shower Room and Private Kitchenette whilst benefitting from access to a larger modern communal Kitchen with generous provisions including double oven, coin-operated washing machines and garden access.

Internally the room is bright and airy with Two Double Glazed Windows and features; modern laminated flooring, sink-top with cupboards, bed, mattress, and wardrobes with own chest fridge, microwave and a modern en suite shower room.