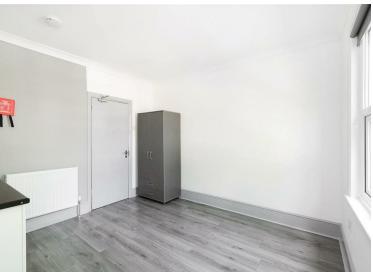

Internally the room is bright and airy with Two Double Glazed Windows and features; modern laminated flooring, sink-top with cupboards, bed, mattress, and wardrobes with own chest fridge, microwave and a modern en suite shower room.