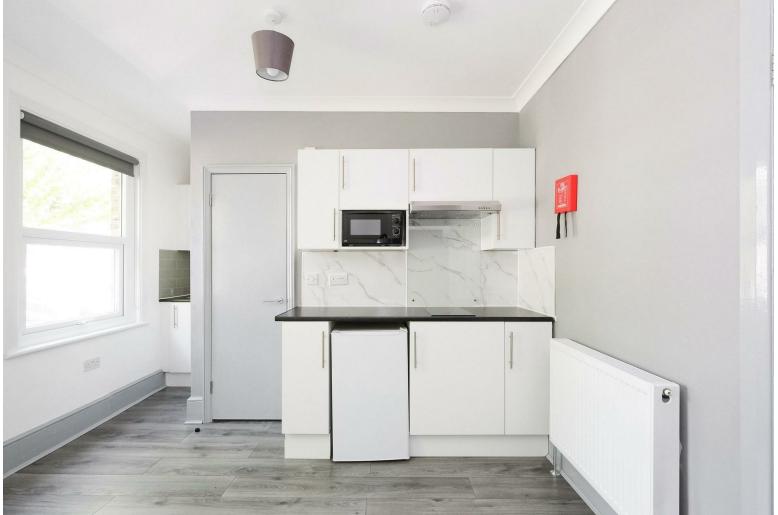

ALL BILLS INCLUDED | Available Now | Furnished or Unfurnished | Churchill Estates are pleased to offer this Newly Decorated and Generously Proportioned Studio Apartment to Rent with En Suite Shower Room and Private Kitchenette whilst benefitting from access to a larger modern communal Kitchen with generous provisions including double oven, coin-operated washing machines and garden access.

Internally the room is bright and airy with Two Double Glazed Windows and features; modern laminated flooring, sink-top with cupboards, bed, mattress, and wardrobes with own chest fridge, microwave and a modern en suite shower room.