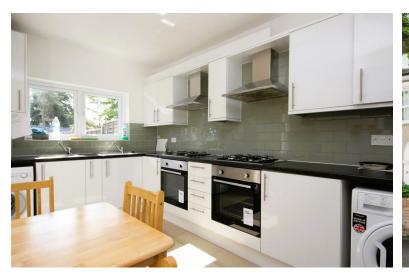

ALL BILLS INCLUDED | Available Now | Furnished or Unfurnished | Churchill Estates are pleased to offer this Newly Decorated and Generously Proportioned Studio Apartment to Rent with En Suite Shower Room and Private Kitchenette whilst benefitting from access to a larger modern communal Kitchen with generous provisions including double oven, coin-operated washing machines and garden access.

Internally the room is bright and airy with Two Double Glazed Windows and features; modern laminated flooring, sink-top with cupboards, bed, mattress, and wardrobes with own chest fridge, microwave and a modern en suite shower room.