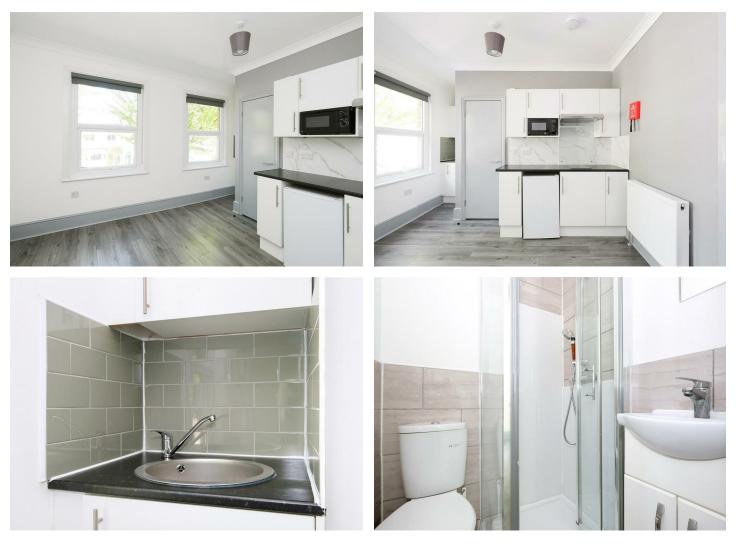

Internally the room is bright and airy with Two Double Glazed Windows and features; modern laminated flooring, sink-top with cupboards, bed, mattress, and wardrobes with own chest fridge, microwave and a modern en suite shower room.