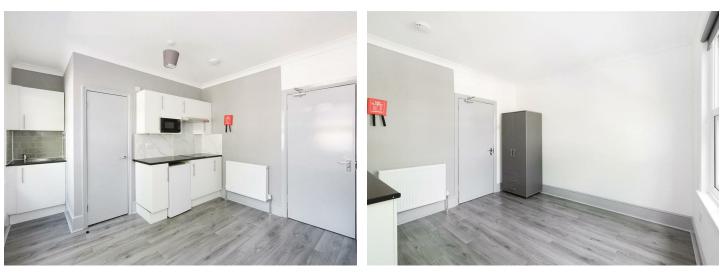

Internally the room is bright and airy with Two Double Glazed Windows and features; modern laminated flooring, sink-top with cupboards, bed, mattress, and wardrobes with own chest fridge, microwave and a modern en suite shower room.