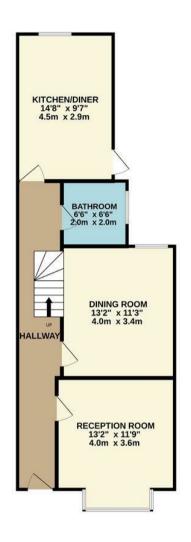

- Three double bedrooms
- ground & first floor bathrooms
- Accessible Leytonstone Central Line & Wood Street over ground stations

GROUND FLOOR 606 sq.ft. (56.3 sq.m.) approx. 1ST FLOOR 573 sq.ft. (53.2 sq.m.) approx.

TOTAL FLOOR AREA: 1179 sq.ft. (109.5 sq.m.) approx.

Whilst every attempt has been made to ensure the accuracy of the floorpian contained here, measurements of doors, windows, rooms and any other items are approximate and no responsibility is taken for any error, prospective purchaser. The services, species and applicances shown have not been tested and no guarantee as to their operability or efficiency can be given.