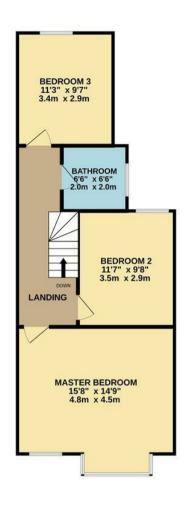

- Three double bedrooms
- ground & first floor bathrooms
- Accessible Leytonstone Central Line & Wood Street over ground stations

GROUND FLOOR 606 sq.ft. (56.3 sq.m.) approx. 1ST FLOOR 573 sq.ft. (53.2 sq.m.) approx.

TOTAL FLOOR AREA: 1179 sq.ft. (109.5 sq.m.) approx.

Whilst every attempt has been made to ensure the accuracy of the floorpian contained here, measurements of doors, windows, rooms and any other items are approximate and no responsibility is taken for any error, prospective purchaser. The services, species and applicances shown have not been tested and no guarantee as to their operability or efficiency can be given.