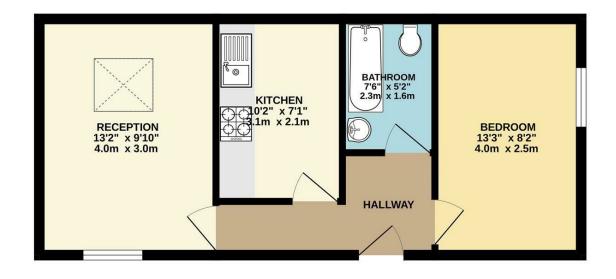

The property has bee recently decorated throughout and further benefits from gas central heating, double glazing, modern kitchen with appliances and modern bathroom suite.

Early Viewing Advised.

**GROUND FLOOR** 441 sq.ft. (41.0 sq.m.) approx.

TOTAL FLOOR AREA : 441sq.ft. (41.0 sq.m.) approx. t has been made to ensure the accuracy of the floorplan contained here, measurement rooms and any other items are approximate and no responsibility is taken for any error apment. The rate is for illustrative process only and should be used as such by any statement.