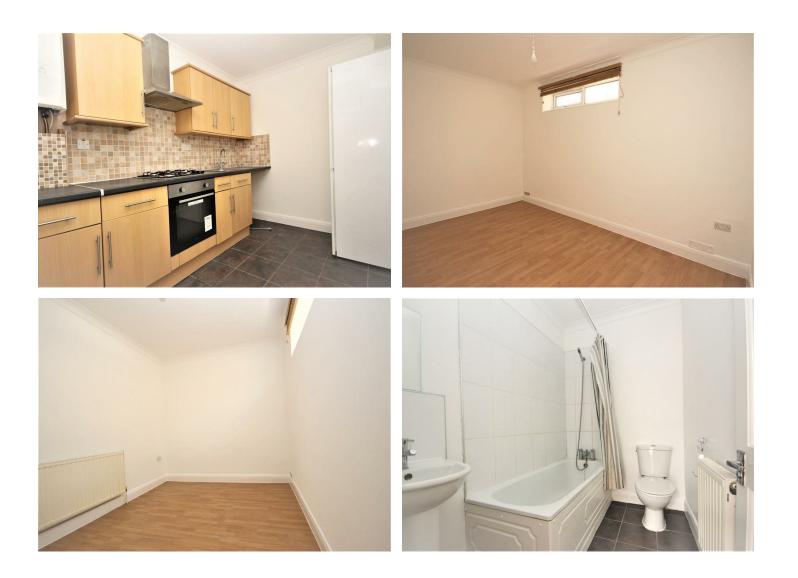

The property has bee recently decorated throughout and further benefits from gas central heating, double glazing, modern kitchen with appliances and modern bathroom suite.

Early Viewing Advised.

**GROUND FLOOR** 441 sq.ft. (41.0 sq.m.) approx.