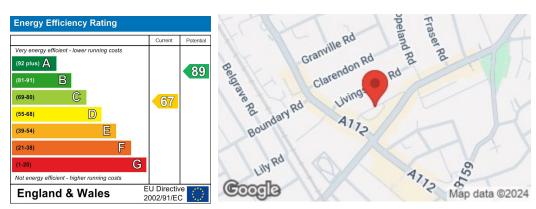

from their solicitors.

Council Tax Band | B

EPC | D

5 week security deposit | £1,701

12 month tenancy with 6 month break clause