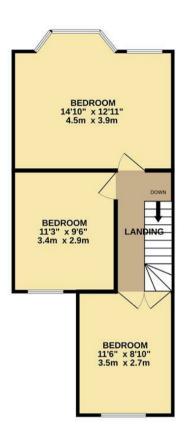

GROUND FLOOR 518 sq.ft. (48.1 sq.m.) approx. 1ST FLOOR 443 sq.ft. (41.2 sq.m.) approx.

TOTAL FLOOR AREA: 961 sq.ft. (89.2 sq.m.) approx.

Whilst every attempt has been made to ensure the occursor of the floorpian contained here, measurements of doors, windows, rooms and any other items are approximate and no responsibility is taken for any error, prospective purchaser. The services, systems and applicances shown have not been tested and no guarantee as to their operating or efficiency can be given.