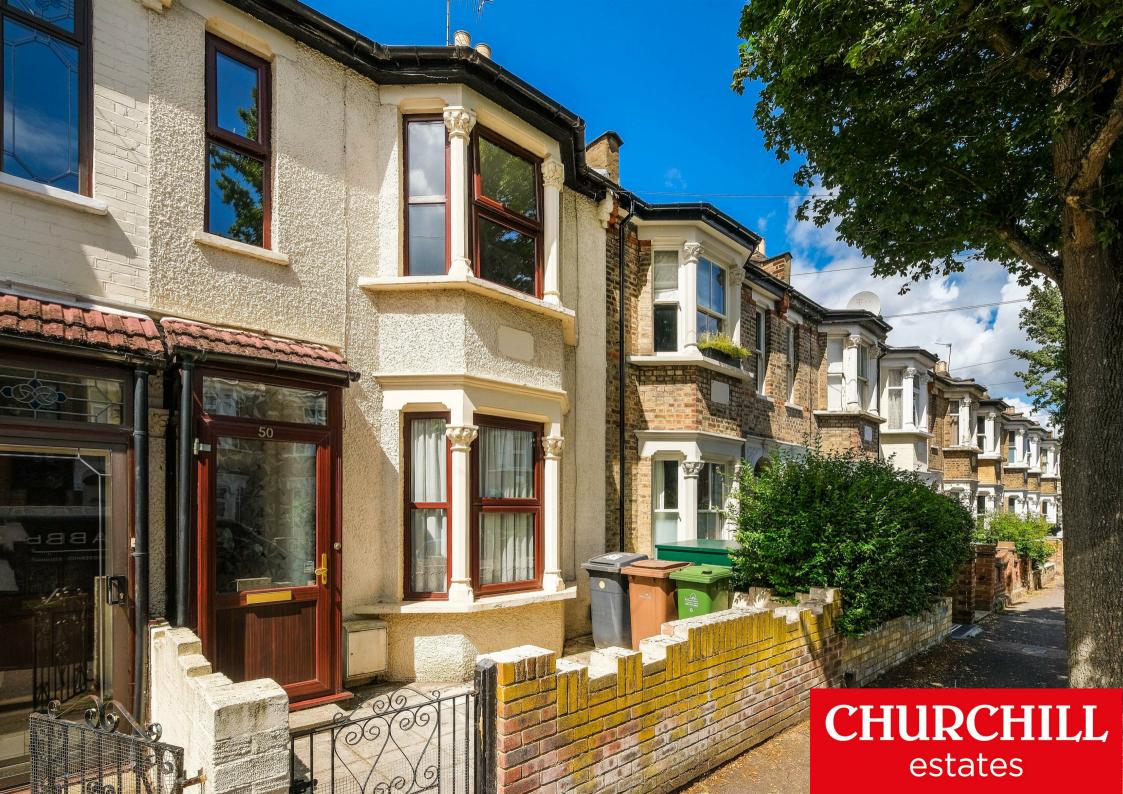

## Guide price £590,000 - £640,000

In need of complete renovation and remodelling is this two/three bedroom Victorian terraced property with a 40ft west facing rear garden. Beautifully located on a tree lined turning in the Queens Road area of Walthamstow being positioned within a stroll of both Walthamstow Central and Walthamstow Village., whilst also the perfect position for those quiet days working from home or those evenings when a last minute meals out and cocktails are called for to bring the day to a close.

This property is most certainly a project, which in this immediate vicinity are becoming harder and harder to find. The property which currently has three bedrooms with the bathroom on the ground floor, is screaming to be re configured into the perfect family house, by moving the bathroom to the first floor, extending to the rear and side on the ground floor and adding two further bedrooms into the loft space, this is a house that could tick every box a Victorian terrace could hope to tick.