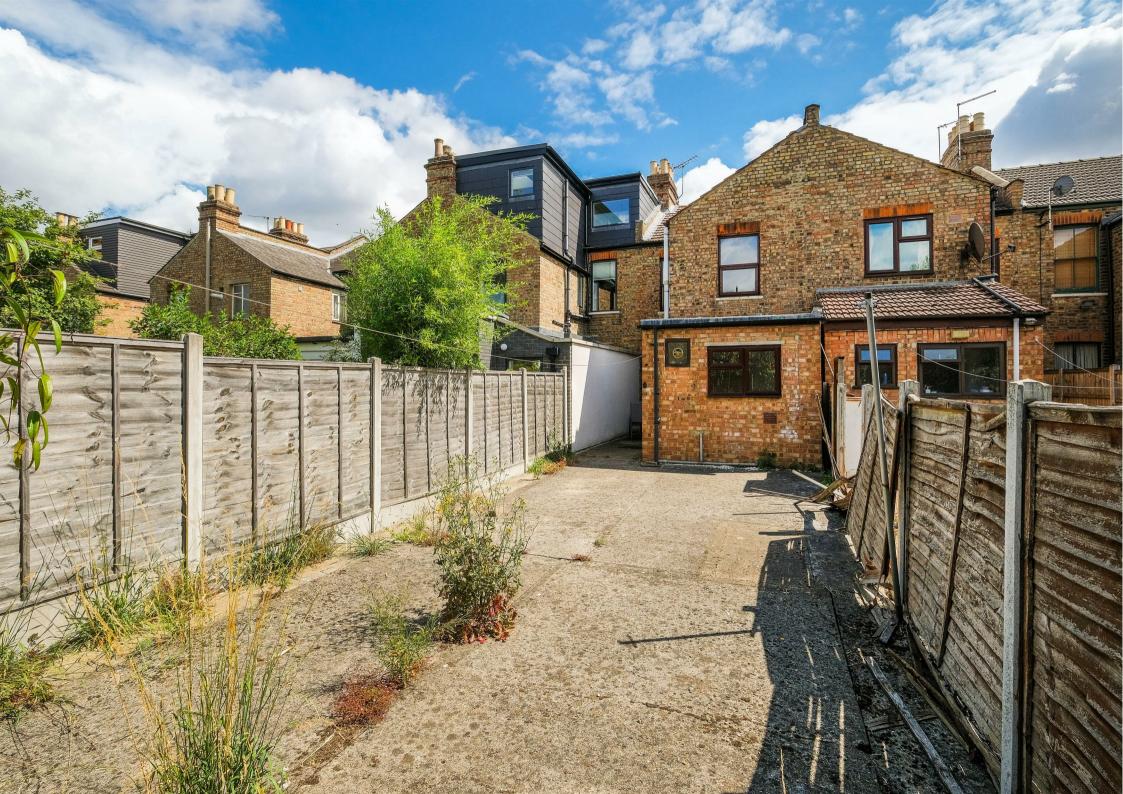

## Guide price £590,000 - £640,000

In need of complete renovation and remodelling is this two/three bedroom Victorian terraced property with a 40ft west facing rear garden. Beautifully located on a tree lined turning in the Queens Road area of Walthamstow being positioned within a stroll of both Walthamstow Central and Walthamstow Village., whilst also the perfect position for those quiet days working from home or those evenings when a last minute meals out and cocktails are called for to bring the day to a close.

This property is most certainly a project, which in this immediate vicinity are becoming harder and harder to find. The property which currently has three bedrooms with the bathroom on the ground floor, is screaming to be re configured into the perfect family house, by moving the bathroom to the first floor, extending to the rear and side on the ground floor and adding two further bedrooms into the loft space, this is a house that could tick every box a Victorian terrace could hope to tick.