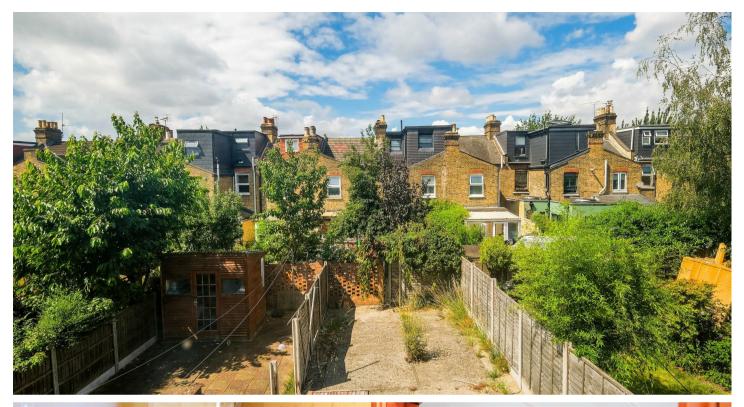

## Guide price £590,000 - £640,000

In need of complete renovation and remodelling is this two/three bedroom Victorian terraced property with a 40ft west facing rear garden. Beautifully located on a tree lined turning in the Queens Road area of Walthamstow being positioned within a stroll of both Walthamstow Central and Walthamstow Village., whilst also the perfect position for those quiet days working from home or those evenings when a last minute meals out and cocktails are called for to bring the day to a close.

This property is most certainly a project, which in this immediate vicinity are becoming harder and harder to find. The property which currently has three bedrooms with the bathroom on the ground floor, is screaming to be re configured into the perfect family house, by moving the bathroom to the first floor, extending to the rear and side on the ground floor and adding two further bedrooms into the loft space, this is a house that could tick every box a Victorian terrace could hope to tick.