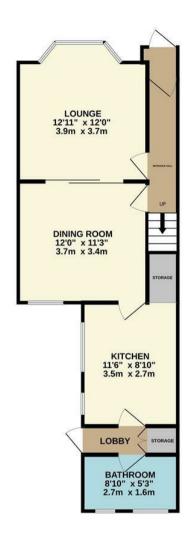

GROUND FLOOR 518 sq.ft. (48.1 sq.m.) approx. 1ST FLOOR 443 sq.ft. (41.2 sq.m.) approx.

TOTAL FLOOR AREA: 961 sq.ft. (89.2 sq.m.) approx.

Whilst every attempt has been made to ensure the occursor of the floorpian contained here, measurements of doors, windows, rooms and any other items are approximate and no responsibility is taken for any error, prospective purchaser. The services, systems and applicances shown have not been tested and no guarantee as to their operating or efficiency can be given.