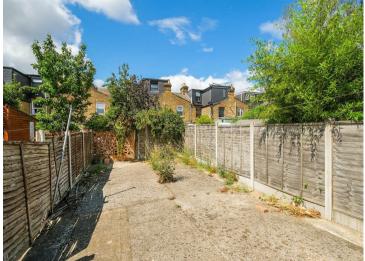

## Guide price £590,000 - £640,000

In need of complete renovation and remodelling is this two/three bedroom Victorian terraced property with a 40ft west facing rear garden. Beautifully located on a tree lined turning in the Queens Road area of Walthamstow being positioned within a stroll of both Walthamstow Central and Walthamstow Village., whilst also the perfect position for those quiet days working from home or those evenings when a last minute meals out and cocktails are called for to bring the day to a close.

This property is most certainly a project, which in this immediate vicinity are becoming harder and harder to find. The property which currently has three bedrooms with the bathroom on the ground floor, is screaming to be re configured into the perfect family house, by moving the bathroom to the first floor, extending to the rear and side on the ground floor and adding two further bedrooms into the loft space, this is a house that could tick every box a Victorian terrace could hope to tick.