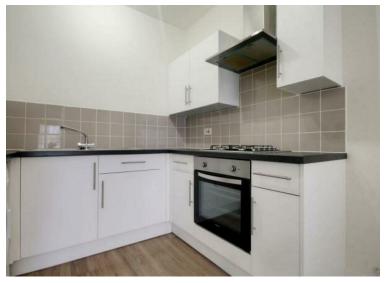

Internally the property offers a Modern Kitchen area with appliances open to the Spacious Living/Bedroom space with large double-glazed window, Modern Bathroom suite and Gas Central Heating.