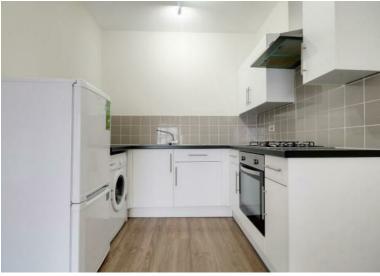

Internally the property offers a Modern Kitchen area with appliances open to the Spacious Living/Bedroom space with large double-glazed window, Modern Bathroom suite and Gas Central Heating.