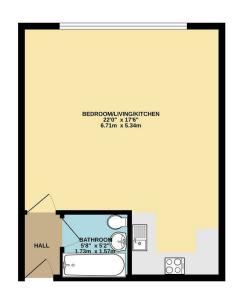

FIRST FLOOR 386 sq.ft. (35.8 sq.m.) approx.

TOTAL FLOOR AREA: 388 sq.ft. (\$3.8 sq.m.) approx.

While every altering that before inside to remout the soccasing of the floorigan consideratives, measurement of doors, verdows, seems and any other leven are approximate and on responsibly in tables the any error emission or enis-stakement. This plan is to illustrative purposes only and should be used as such by any prospective purchaser. The services, systems and applicances about have not been instead and no guarant as to the original properties of the services of the services. The services is not the properties of the services are the services and applicances about have not been instead and no guarant as to the services.

Council: Waltham Forest | Council Tax Band: B | Floor Area: 365.00 sq ft

The Agent has not tested any apparatus, equipment, fixtures and fittings or services and so cannot verify that they are in working order or fit for the purpose. A buyer is advised to obtain verification from their solicitor or surveyor.

Internally the property offers a Modern Kitchen area with appliances open to the Spacious Living/Bedroom space with large double-glazed window, Modern Bathroom suite and Gas Central Heating.