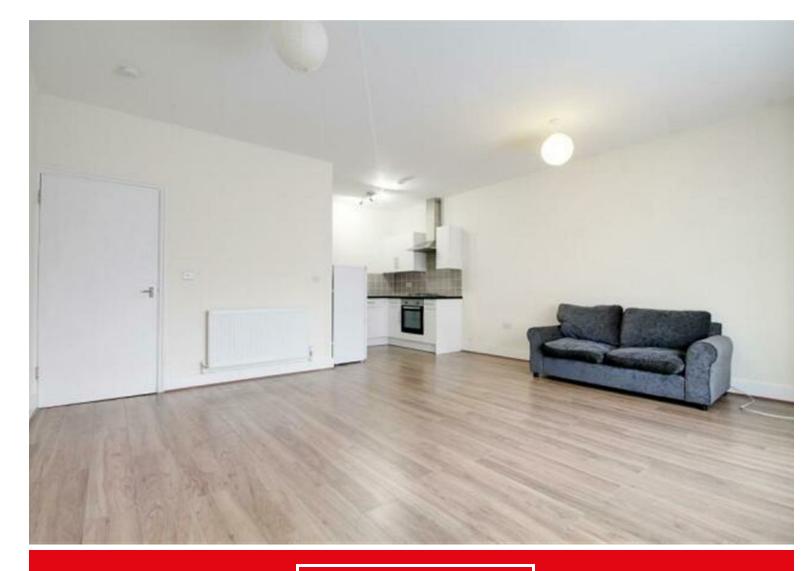

Internally the property offers a Modern Kitchen area with appliances open to the Spacious Living/Bedroom space with large double-glazed window, Modern Bathroom suite and Gas Central Heating.