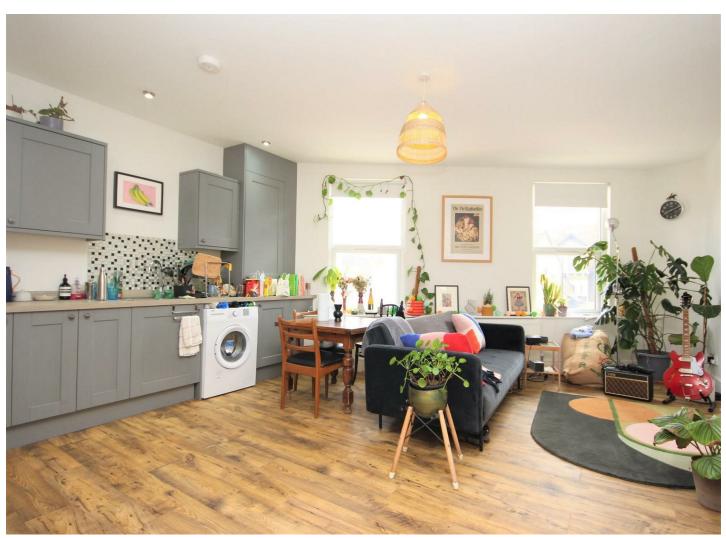

## CHURCHILL estates

To view call **0208 503 6060** Email walthamstow@churchill-estates.co.uk

Available 20th May 2025 | Unfurnished | An attractive first floor Victorian conversion flat situated in the centre of Walthamstow within a short walk of the range of shops, bars, cafes and restaurants as well the regular Street Market. It is also only a 5 minute walk to Walthamstow Central Line station which offers easy access to London and the West End. Nearby, there is the fashionable Walthamstow Village with its individual boutiques, eclectic range of restaurants and micro brewery and the William Morris Gallery and ever popular Lloyd Park are only a 6 minute stroll away.

The apartment has a modern open plan lounge and kitchen, a master bedroom with en suite as well as a second bedroom along with second shower room and makes a lovely and well located home in this vibrant area. It is recorded in the EPC as being 66 sq m (710 sq ft) and benefits from gas central heating and double glazing and is available late November but book to view now to avoid disappointment - call 020 8503 6060.