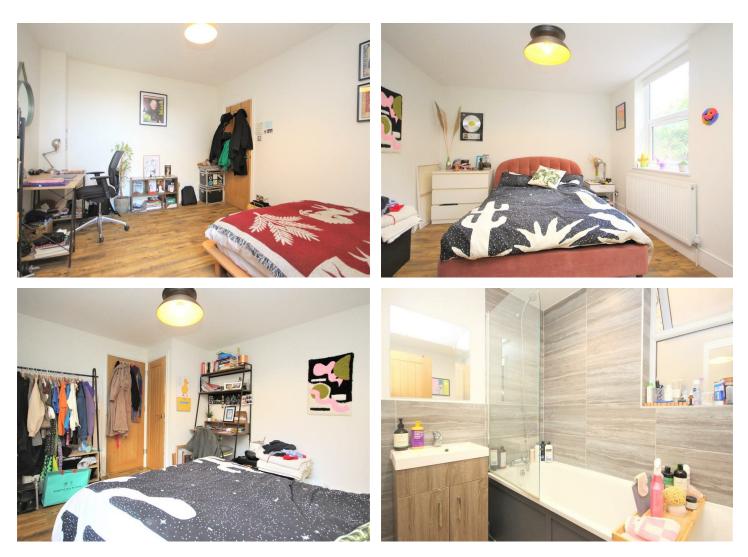

The apartment has a modern open plan lounge and kitchen, a master bedroom with en suite as well as a second bedroom along with second shower room and makes a lovely and well located home in this vibrant area. It is recorded in the EPC as being 66 sq m (710 sq ft) and benefits from gas central heating and double glazing and is available late November but book to view now to avoid disappointment - call 020 8503 6060.