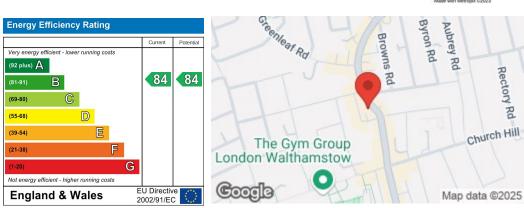

EPC - B 84 ------ Council Tax band - B ------ Deposit - 5 weeks' rent: £2250------ Minimum 12 month tenancy

The Agent has not tested any apparatus equipment, fixtures and fittings or services and so cannot verify that they are in working order or fit for the purpose. A buyer is advised to obtain verification from their solicitor or surveyor. References to the tenure of a property are based on information supplied by the seller. The agent has not had the sight of the title documents. A buyer is advised to obtain verification

## To view call 0208 503 6060 Email walthamstow@churchill-estates.co.uk

EPC - B 84 Council Tax band - B Deposit - 5 weeks' rent: £2250 Minimum 12 month tenancy

TOTAL FLOOR AREA: 661 sq.ft. (61.4 sq.m.) approx. y attergt has been made to ensure the accuracy of the floopdan contained here, measurements indows, rooms and any ofter terms are approximate and on responsibility at taken for any ensurements, or mis-statement. This plan is for illustrative purposes only and should be used as such by any purchaser. The services, systems and appliances shown have not been tested and no guarantee as to their operability or efficiency can be given. Made with Mercepix C2020