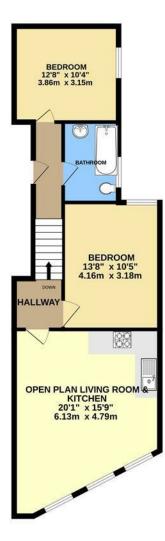

## To view call 0208 503 6060 Email walthamstow@churchill-estates.co.uk

EPC - B 84 Council Tax band - B Deposit - 5 weeks' rent: £2250 Minimum 12 month tenancy

TOTAL FLOOR AREA: 661 sq.ft. (61.4 sq.m.) approx. y attergt has been made to ensure the accuracy of the floopdan contained here, measurements indows, rooms and any ofter terms are approximate and on responsibility at taken for any ensurements, or mis-statement. This plan is for illustrative purposes only and should be used as such by any purchaser. The services, systems and appliances shown have not been tested and no guarantee as to their operability or efficiency can be given. Made with Mercepix C2020