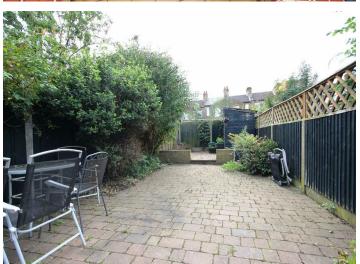

The property is newly decorated throughout and benefits from gas central heating, double glazing, modern kitchen with appliances, downstairs cloakroom, conservatory, modern fitted first-floor bathroom, ground floor toilet & a private 40ft rear garden.