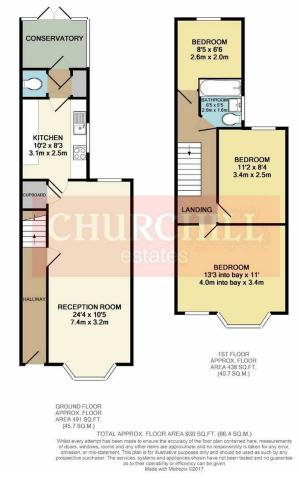

The property is newly decorated throughout and benefits from gas central heating, double glazing, modern kitchen with appliances, downstairs cloakroom, conservatory, modern fitted first-floor bathroom, ground floor toilet & a private 40ft rear garden.