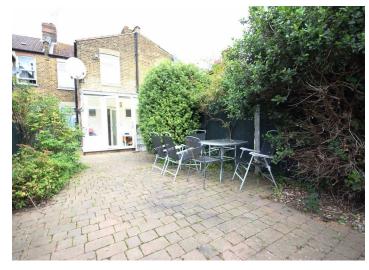

The property is newly decorated throughout and benefits from gas central heating, double glazing, modern kitchen with appliances, downstairs cloakroom, conservatory, modern fitted first-floor bathroom, ground floor toilet & a private 40ft rear garden.