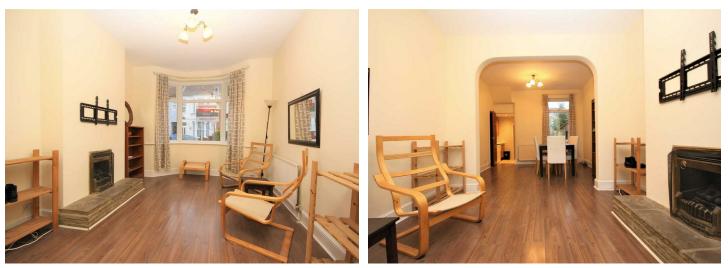

The property is newly decorated throughout and benefits from gas central heating, double glazing, modern kitchen with appliances, downstairs cloakroom, conservatory, modern fitted first-floor bathroom, ground floor toilet & a private 40ft rear garden.