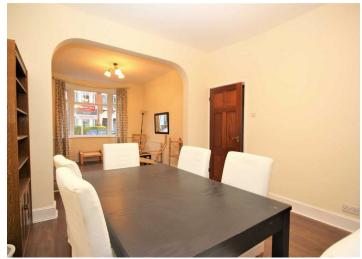

The property is newly decorated throughout and benefits from gas central heating, double glazing, modern kitchen with appliances, downstairs cloakroom, conservatory, modern fitted first-floor bathroom, ground floor toilet & a private 40ft rear garden.