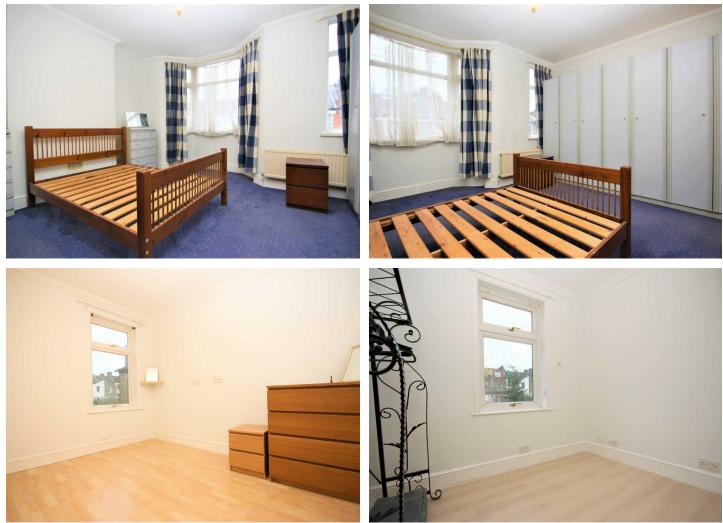

Available Early July 2025 | Unfurnished | Three bedroom Victorian terraced house | Blackhorse Lane Station | Modern Bathroom | Modern Kitchen | Garden Conservatory | Ground Floor W/C

The property is newly decorated throughout and benefits from gas central heating, double glazing, modern kitchen with appliances, downstairs cloakroom, conservatory, modern fitted first-floor bathroom, ground floor toilet & a private 40ft rear garden.