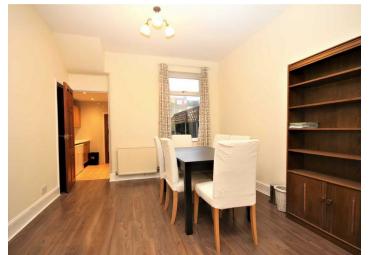

Available Early July 2025 | Unfurnished | Three bedroom Victorian terraced house | Blackhorse Lane Station | Modern Bathroom | Modern Kitchen | Garden Conservatory | Ground Floor W/C

The property is newly decorated throughout and benefits from gas central heating, double glazing, modern kitchen with appliances, downstairs cloakroom, conservatory, modern fitted first-floor bathroom, ground floor toilet & a private 40ft rear garden.