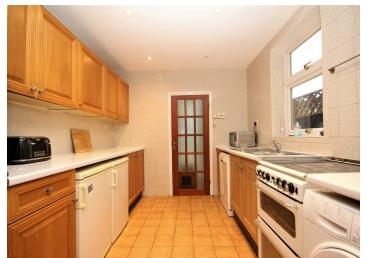

Available Early July 2025 | Unfurnished | Three bedroom Victorian terraced house | Blackhorse Lane Station | Modern Bathroom | Modern Kitchen | Garden Conservatory | Ground Floor W/C

The property is newly decorated throughout and benefits from gas central heating, double glazing, modern kitchen with appliances, downstairs cloakroom, conservatory, modern fitted first-floor bathroom, ground floor toilet & a private 40ft rear garden.