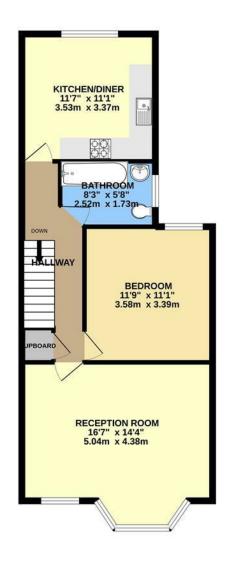

HALLWAY

TOTAL FLOOR AREA : 602sq.ft. (55.9 sq.m.) approx. Milst every attempt has been made to ensure the accuracy of the floorplan contained here, measurements of doors, windows, rooms and any other items are approximate and no responsibility is taken for any error, omission or mo-subtement. This plan is for illustrate proposes only and should be used as such by any roospective purchaser. The services, systems and appliances shown have not been tested and no guarantee as to the operability of telenity can be end.

As you enter, you are welcomed into a spacious 16'7 lounge/dining room, which serves as the heart of the home. This inviting area is perfect for both relaxation and entertaining, providing ample space for your furnishings and personal touches. The flat features a well-appointed double bedroom, ensuring a peaceful retreat at the end of the day.

The modern bathroom suite has been thoughtfully designed to meet contemporary standards, offering both functionality and style. The property benefits from double glazing throughout, ensuring warmth and tranquillity, while gas central heating provides efficient warmth during the cooler months.