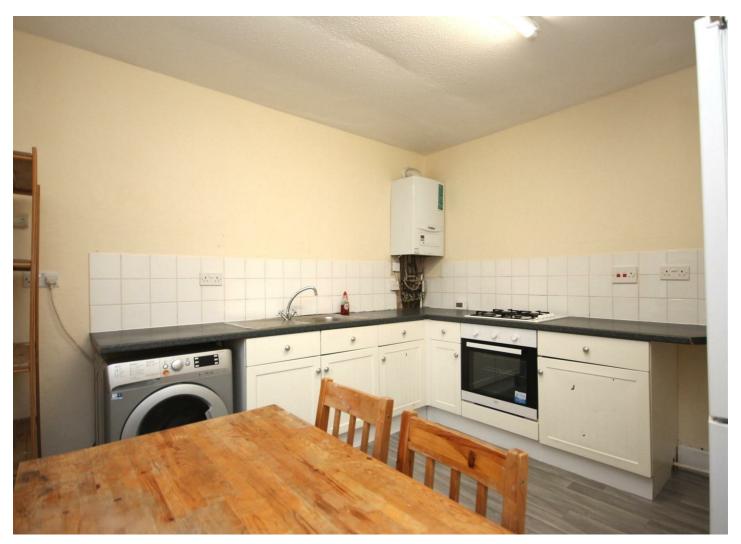

As you enter, you are welcomed into a spacious 16'7 lounge/dining room, which serves as the heart of the home. This inviting area is perfect for both relaxation and entertaining, providing ample space for your furnishings and personal touches. The flat features a well-appointed double bedroom, ensuring a peaceful retreat at the end of the day.

The modern bathroom suite has been thoughtfully designed to meet contemporary standards, offering both functionality and style. The property benefits from double glazing throughout, ensuring warmth and tranquillity, while gas central heating provides efficient warmth during the cooler months.