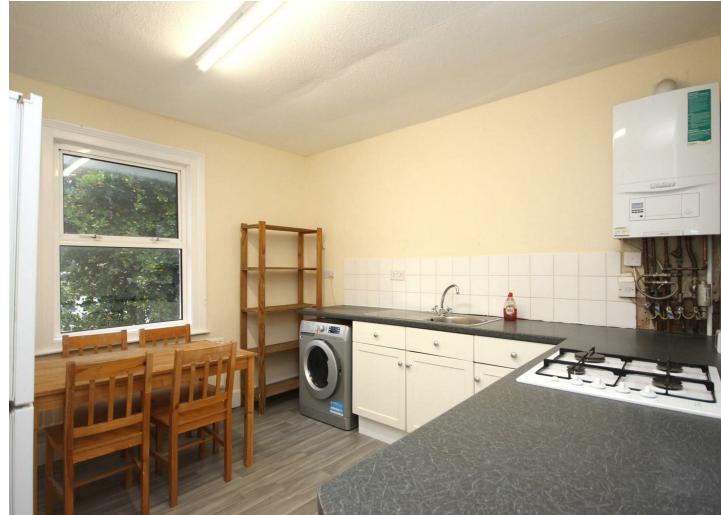

As you enter, you are welcomed into a spacious 16'7 lounge/dining room, which serves as the heart of the home. This inviting area is perfect for both relaxation and entertaining, providing ample space for your furnishings and personal touches. The flat features a well-appointed double bedroom, ensuring a peaceful retreat at the end of the day.

The modern bathroom suite has been thoughtfully designed to meet contemporary standards, offering both functionality and style. The property benefits from double glazing throughout, ensuring warmth and tranquillity, while gas central heating provides efficient warmth during the cooler months.