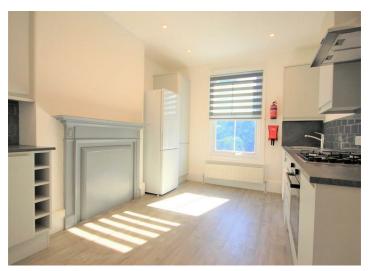

The property itself is finished to a high specification throughout and has been redesigned to conform with modern living with 13ft open-plan kitchen/dining room incorporating a newly fitted kitchen with appliances, modern bathroom suite and generous Living room/double bedroom. The property also benefits from a newly installed gas central heating system and modern double glazing.