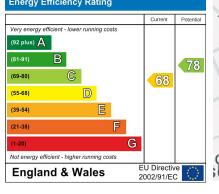

Council Tax Band - C

EPC rating - D

12 Month minimum tenancy (6 month break clause may be available)

5 week security deposit - £1725

The Agent has not tested any apparatus, equipment, fixtures and fittings or services and so cannot verify that they are in working order or fit for the purpose. A buyer is advised to obtain verification from their solicitor or surveyor.