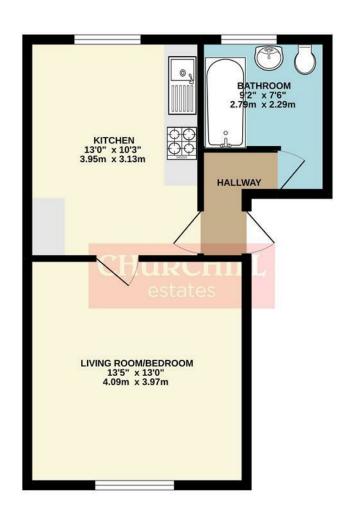

## GROUND FLOOR 387 sq.ft. (36.0 sq.m.) approx.

TOTAL FLOOR AREA: 387 sq.ft. (36.0 sq.m.) approx.

Whilst every attempt has been made to ensure the accuracy of the floorplan contained here, measurements of doors, vindows, rooms and any other items are approximate and on responsiblely is taken for any error, omission or mis-statement. This pain is for illustratine purpose only and should be used as such by any prospective purchase. This services are applicances shown have not been tested and no qualitative as to their operability or efficiency can be given.