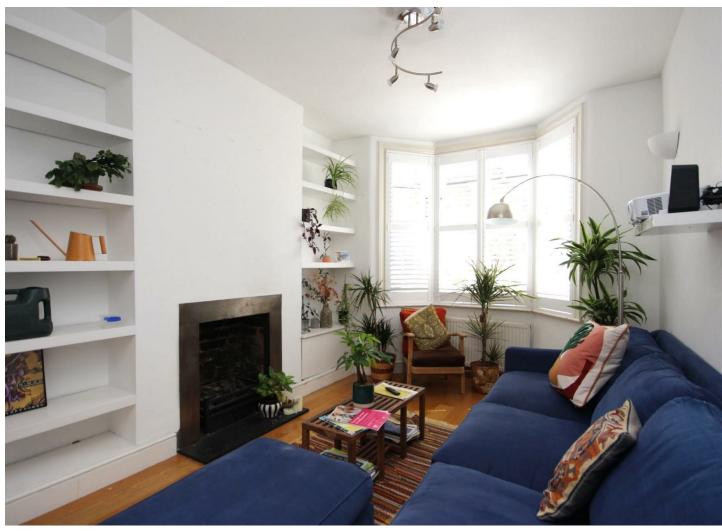

The property is well presented throughout and benefits from a modern en suite to the loft bedroom, modern first floor bathroom, three generously sized double bedrooms, home-office/study, gas central heating, double glazing and a 23' through-lounge/dining room.