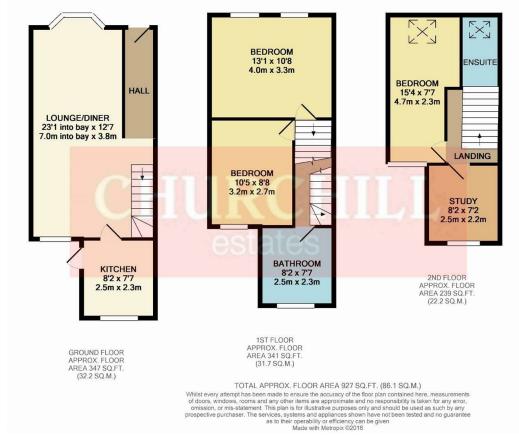

The property is well presented throughout and benefits from a modern en suite to the loft bedroom, modern first floor bathroom, three generously sized double bedrooms, home-office/study, gas central heating, double glazing and a 23' through-lounge/dining room.