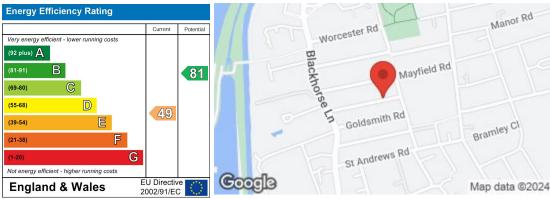

EPC Rating - E

Council Tax Band - C

12 Month Minimum Tenancy ( 6 Month Break Clause May Be Available )

5 Week Security Deposit £2,653.00

The Agent has not tested any apparatus ,equipment, fixtures and fittings or services and so cannot verify that they are in working order or fit for the purpose. A buyer is advised to obtain verification from their solicitor or surveyor.