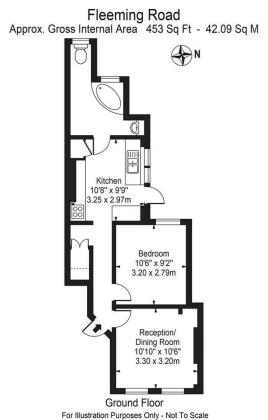

Inside, the property boasts impeccable craftsmanship and modern design. Highlights include a sleek fitted kitchen equipped with appliances and ample dining space, a living room featuring a characterful fireplace and elegant wooden flooring, and a modern bathroom with stylish fixtures.

The generously sized double bedroom offers fitted wardrobes, while residents can unwind in the shared rear garden.

Early viewings are highly recommended to appreciate all that this fine property has to offer.