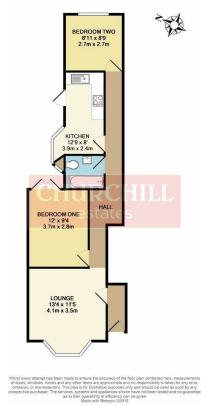

## CHURCHILL estates

Shernhall Street, Walthamstow, E17 9HS £1,850 Per Calendar Month

Bedrooms: 2 | Reception Rooms: 1 | Bathrooms: 1

Request a Viewing: 0208 503 6060 Email: walthamstow@churchill-estates.co.uk

Available Mid July 2024 -Nestled in the heart of Shernhall Street, Walthamstow, this charming Victorian flat is a true gem waiting to be discovered. As you step into this delightful property, you are greeted by a cosy reception room, perfect for relaxing or entertaining guests. With two generously sized bedrooms, there is ample space for a small family or those in need of a home office.